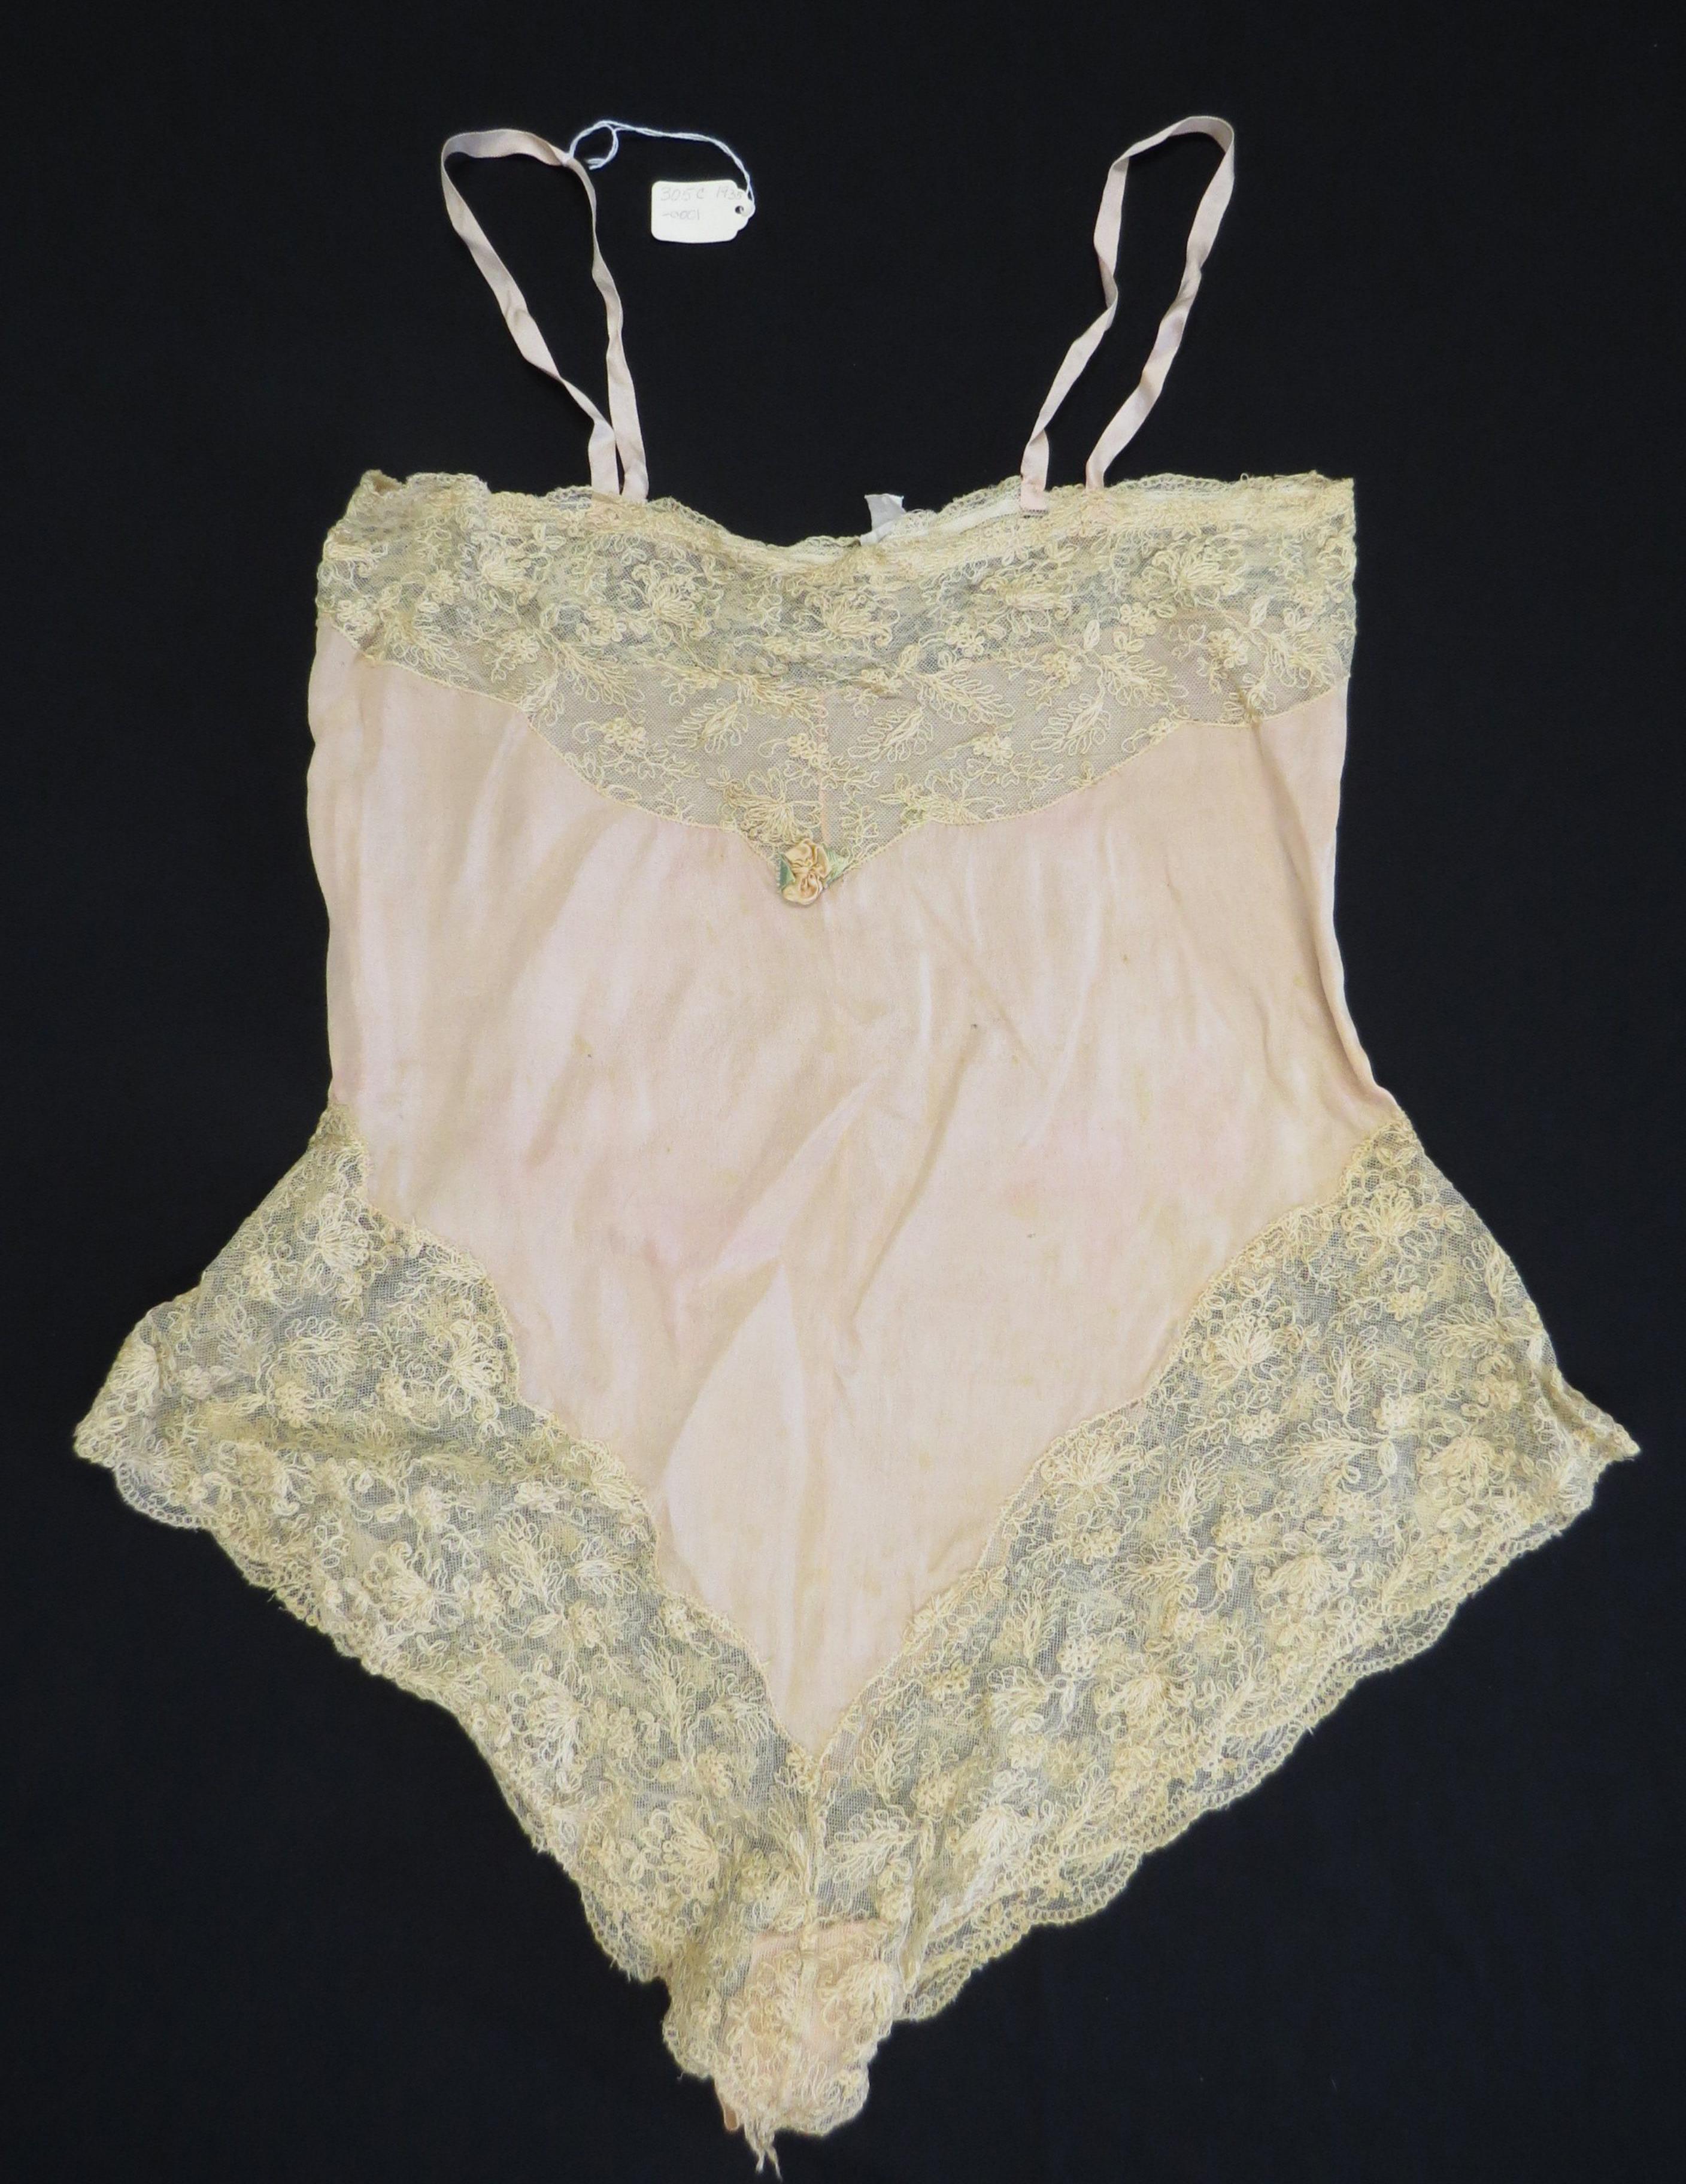

## Mississippi State University Scholars Junction

Historic Costumes and Textiles Collection

University Galleries and Museums

1935

Teddy

Follow this and additional works at: https://scholarsjunction.msstate.edu/msugm-historic-costumestextiles

## **Preferred Citation**

"Teddy" (1935). *Historic Costumes and Textiles Collection*. 705. https://scholarsjunction.msstate.edu/msugm-historic-costumes-textiles/705

This Clothing is brought to you for free and open access by the University Galleries and Museums at Scholars Junction. It has been accepted for inclusion in Historic Costumes and Textiles Collection by an authorized administrator of Scholars Junction. For more information, please contact scholcomm@msstate.libanswers.com.