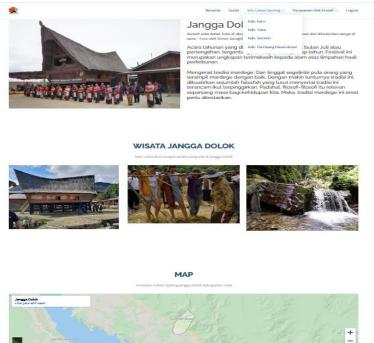

### **3.4.4** Location Of Filming page

Figure 7 is a tourist attraction or part of the filming location of the Toba Film Commission in North Sumatra. The location of this filming includes several districts, such as Jangga Dolok Area which will then be detailed in the form of documentation in the form of photos and culture in the village. To further introduce the tourist attractions, there are details of the location on the map in figure 7

## ISSN: 2302-9706

Figure 7 Filming Location Info - Kab. Toba.