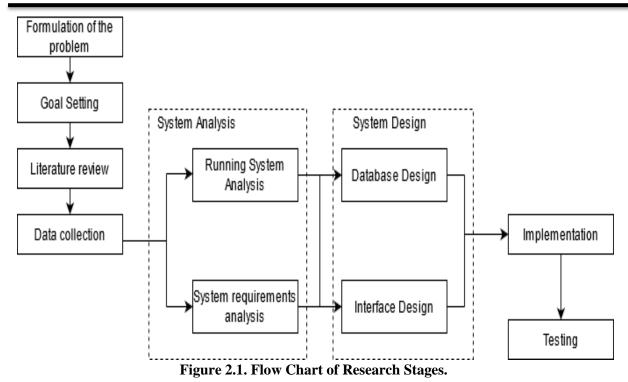

#### 2.1 Stages of Research

This research uses the waterfall method which is a research method to produce a more targeted system and achieve the desired goals. The work stages of the system are carried out sequentially. The research stage serves to implement the information system of the Website-Based Toba Film Commission and this research stage can help the process of designing the system. In general, the research can be seen in figure 2.1.

Before entering the information system section the required stage at the beginning of the research is problem formulation so that the system to be created can be a solution. After that, determine the purpose of the system to fit the scope of the problem that occurred. Then the Library Study Stage serves to get a reference about the design of the system to be built. And after it goes into the Data Collection stage, this stage aims to provide information from the data obtained to be analyzed for the system creation process. Once analyzed, the system *interface* can be designed according to the data needs of the system. The final stage is the implementation and testing where the system that has been created is implemented and tested the feasibility of the system to be able to value the performance of the system.