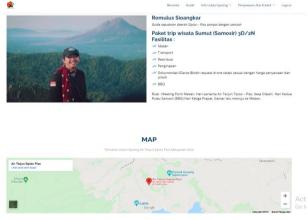

## 3.4.3 Guide Page

On the *guide* page, there is a photo and the name of the *guide* that will take and determine the trip. In figure 3.6. this can also be seen in some of the facilities provided by the committee of the Toba Film Commission following the trip, there is also information about the route of the trip to be traveled. The system is connected to *Google Maps* for more detailed location information. Can be seen in figure 3.6

Figure 6. Guide