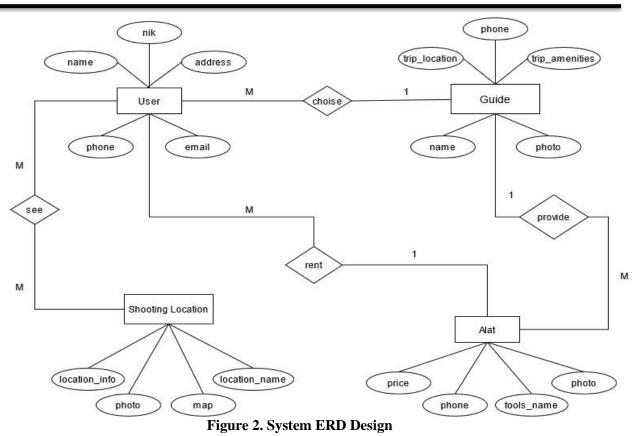

### 2.3 Database Design

The design of the database contains ERD (*Entity Relationship Diagram*) relationships between objects and related relationships in the Information System Of The Website-Based Toba Film Commission. Here's the design of the system database created. Viewable In Drawn 3.2