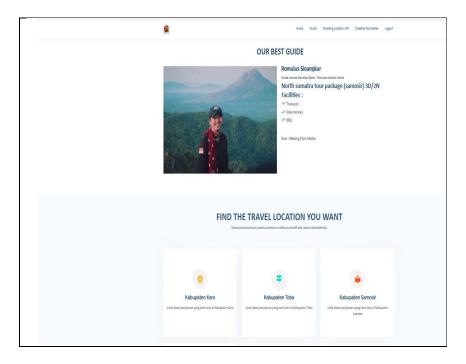

### 3.4.2 Homepage

Homepage view on the Toba Film Commission Website that has been created. On the homepage, there are a banner, info at a glance about *the guide*, menu info filming locations from the relevant districts, menu info rental tools. can be seen in figure 5

INFOKUM is licensed under a Creative Commons Attribution-Non Commercial 4.0 International License (CC BY-NC 4.0) 377

Figure 5 Porch