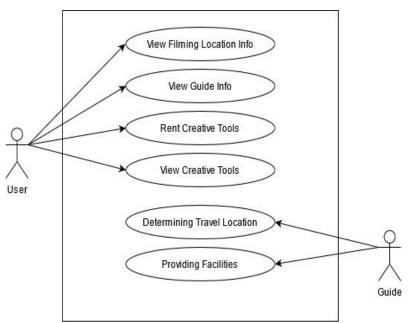

### 2.3 Designing Use Case Diagrams

Describing the interaction between the user and the system, the following is the design of *the Use Case Diagram* Of The Website-Based Commission Film Information System Toba. Figure 3

Figure 3. Design use case diagrams.

Toba Film Commission Information System has 2 *actors*, the first *actor* there is a *user* who can see and rent creative tools that are on the website. *Users* can also see the location info where the

filming location info has been directed directly to the google *map* if *the user* wants to know the location with details. *Actor* second *guide*, which determines the location of the trip to be traveled. The guide also provides the facilities needed on the way. can be seen in table 3.1