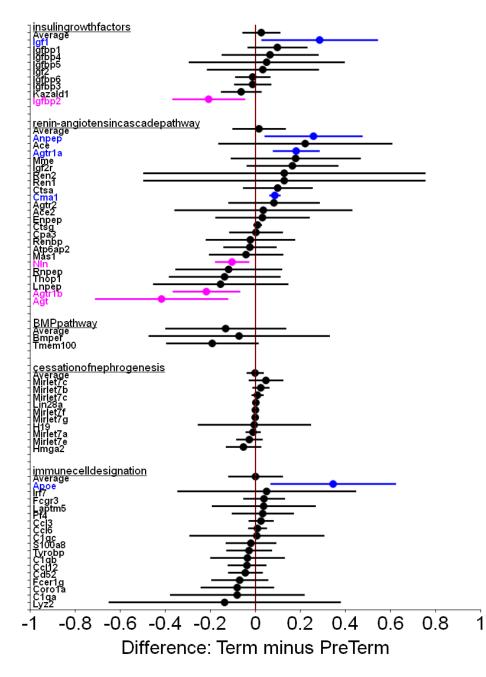

iation of nephron progenitors and dysregulation of gene pathways critical to kidney development in a model of preterm birth

Aleksandra Cwiek<sup>1</sup>, Masako Suzuki<sup>3</sup>, Kim deRonde<sup>1</sup>, Mark Conaway<sup>4 5</sup>, Kevin M. Bennett<sup>6</sup>, Samir El Dahr<sup>7</sup>, Kimberly Reidy<sup>2#</sup>, Jennifer R Charlton<sup>1#\*</sup>



Supplementary Figure S3a. Kidney development category at 20 dpc.



Supplementary Figure S3a. Nephron structure category part 1 of 3 at 20 dpc.



Supplementary Fig. S3a. Nephron structure category part 2 of 3 at 20 dpc.



Supplementary Figure S3a. Nephron structure category part 3 of 3 at 20 dpc.



Supplementary Figure S3a. Pathways category part 1 of 3 at 20 dpc.



Supplementary Figure S3a. Pathways category part 2 of 3 at 20 dpc.



Supplementary Figure S3a. Pathways category part 3 of 3 at 20 dpc.