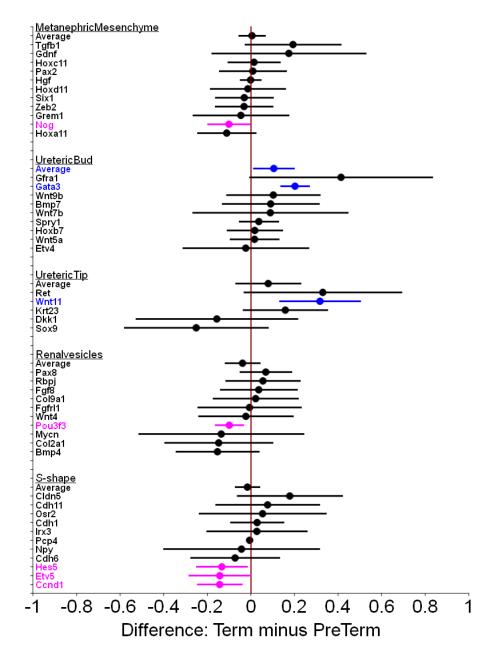

Supplementary Figure S3a. Kidney development category at 20 dpc.

Supplementary Figure S3a. Nephron structure category part 1 of 3 at 20 dpc.

Supplementary Fig. S3a. Nephron structure category part 2 of 3 at 20 dpc.