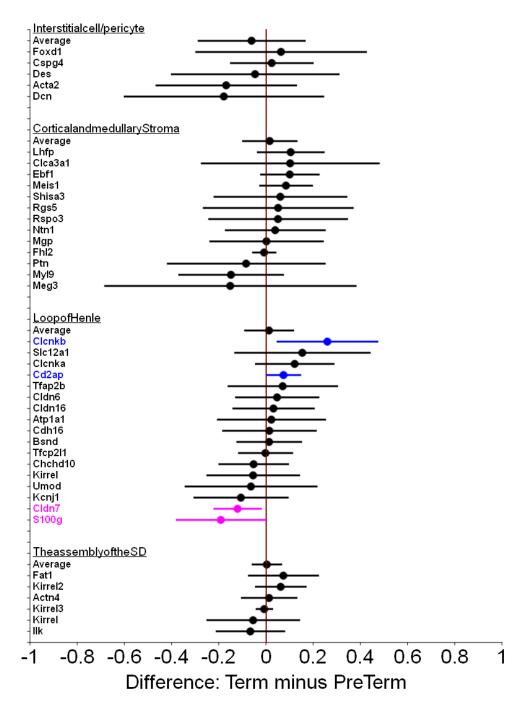

Supplementary Figure S3a. Kidney development category at 20 dpc.

Supplementary Figure S3a. Nephron structure category part 1 of 3 at 20 dpc.

Supplementary Fig. S3a. Nephron structure category part 2 of 3 at 20 dpc.

Supplementary Figure S3a. Nephron structure category part 3 of 3 at 20 dpc.

Supplementary Figure S3a. Pathways category part 1 of 3 at 20 dpc.

Supplementary Figure S3a. Pathways category part 2 of 3 at 20 dpc.