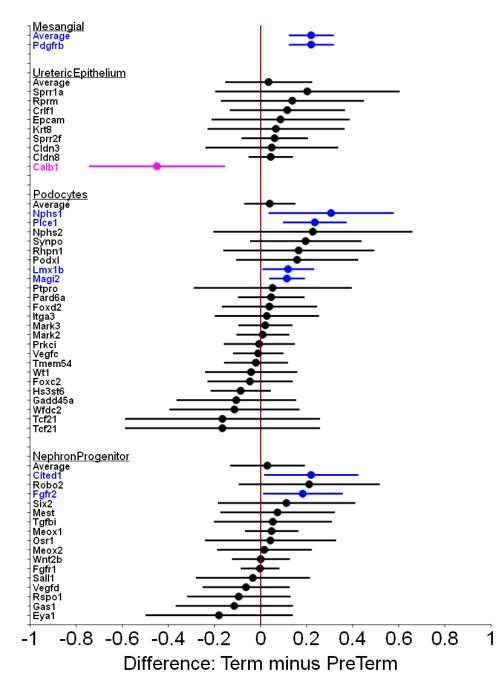

## Supplementary Data: Figure S3a

## Premature differentiation of nephron progenitors and dysregulation of gene pathways critical to kidney development in a model of preterm birth

Aleksandra Cwiek<sup>1</sup>, Masako Suzuki<sup>3</sup>, Kim deRonde<sup>1</sup>, Mark Conaway<sup>4 5</sup>, Kevin M. Bennett<sup>6</sup>, Samir El Dahr<sup>7</sup>, Kimberly Reidy<sup>2#</sup>, Jennifer R Charlton<sup>1#\*</sup>



Supplementary Figure S3a. Kidney development category at 20 dpc.



Supplementary Figure S3a. Nephron structure category part 1 of 3 at 20 dpc.



Supplementary Fig. S3a. Nephron structure category part 2 of 3 at 20 dpc.



Supplementary Figure S3a. Nephron structure category part 3 of 3 at 20 dpc.



Supplementary Figure S3a. Pathways category part 1 of 3 at 20 dpc.



Supplementary Figure S3a. Pathways category part 2 of 3 at 20 dpc.



Supplementary Figure S3a. Pathways category part 3 of 3 at 20 dpc.