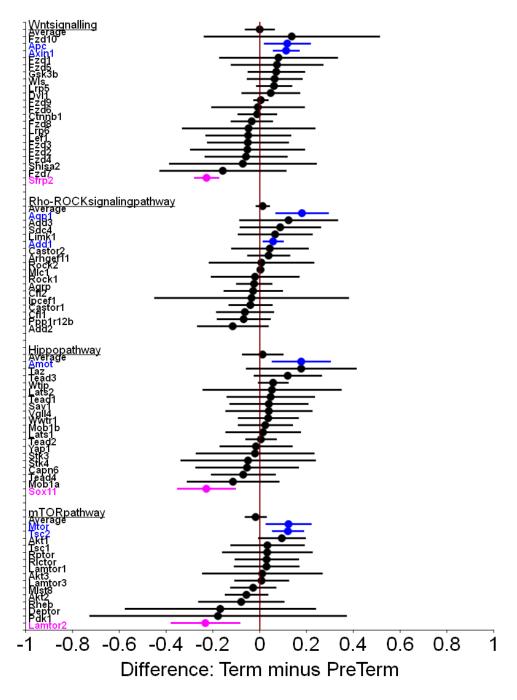

## Supplementary Data: Figure S3a

## Premature differentiation of nephron progenitors and dysregulation of gene pathways critical to kidney development in a model of preterm birth

Aleksandra Cwiek<sup>1</sup>, Masako Suzuki<sup>3</sup>, Kim deRonde<sup>1</sup>, Mark Conaway<sup>4 5</sup>, Kevin M. Bennett<sup>6</sup>, Samir El Dahr<sup>7</sup>, Kimberly Reidy<sup>2#</sup>, Jennifer R Charlton<sup>1#\*</sup>



Supplementary Figure S3a. Kidney development category at 20 dpc.



Supplementary Figure S3a. Nephron structure category part 1 of 3 at 20 dpc.



Supplementary Fig. S3a. Nephron structure category part 2 of 3 at 20 dpc.



Supplementary Figure S3a. Nephron structure category part 3 of 3 at 20 dpc.



Supplementary Figure S3a. Pathways category part 1 of 3 at 20 dpc.



Supplementary Figure S3a. Pathways category part 2 of 3 at 20 dpc.



Supplementary Figure S3a. Pathways category part 3 of 3 at 20 dpc.