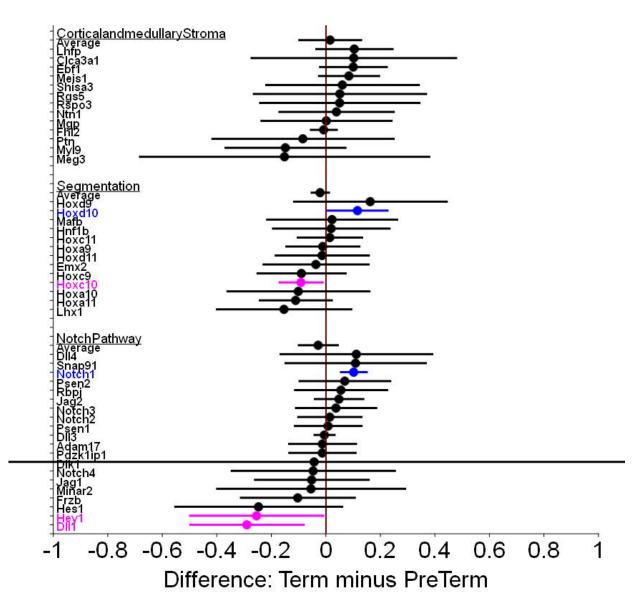

Supplementary Figure S3a. Nephron structure category part 3 of 3 at 20 dpc.

Supplementary Figure S3a. Pathways category part 1 of 3 at 20 dpc.

Supplementary Figure S3a. Pathways category part 2 of 3 at 20 dpc.