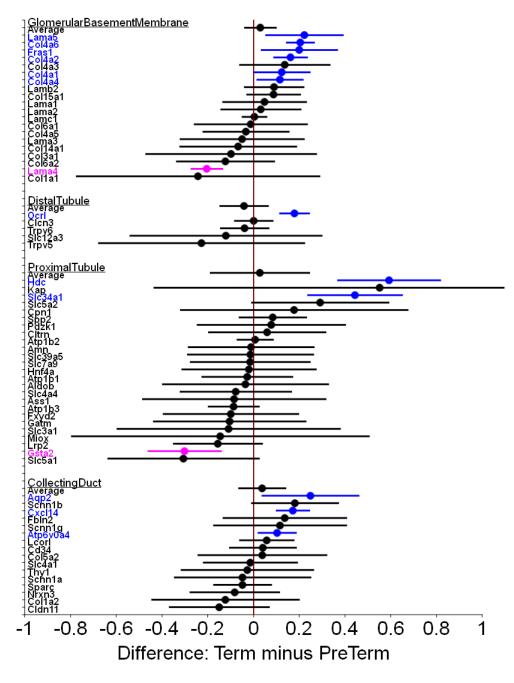

Supplementary Figure S3a. Nephron structure category part 3 of 3 at 20 dpc.

Supplementary Figure S3a. Pathways category part 1 of 3 at 20 dpc.

Supplementary Figure S3a. Pathways category part 2 of 3 at 20 dpc.