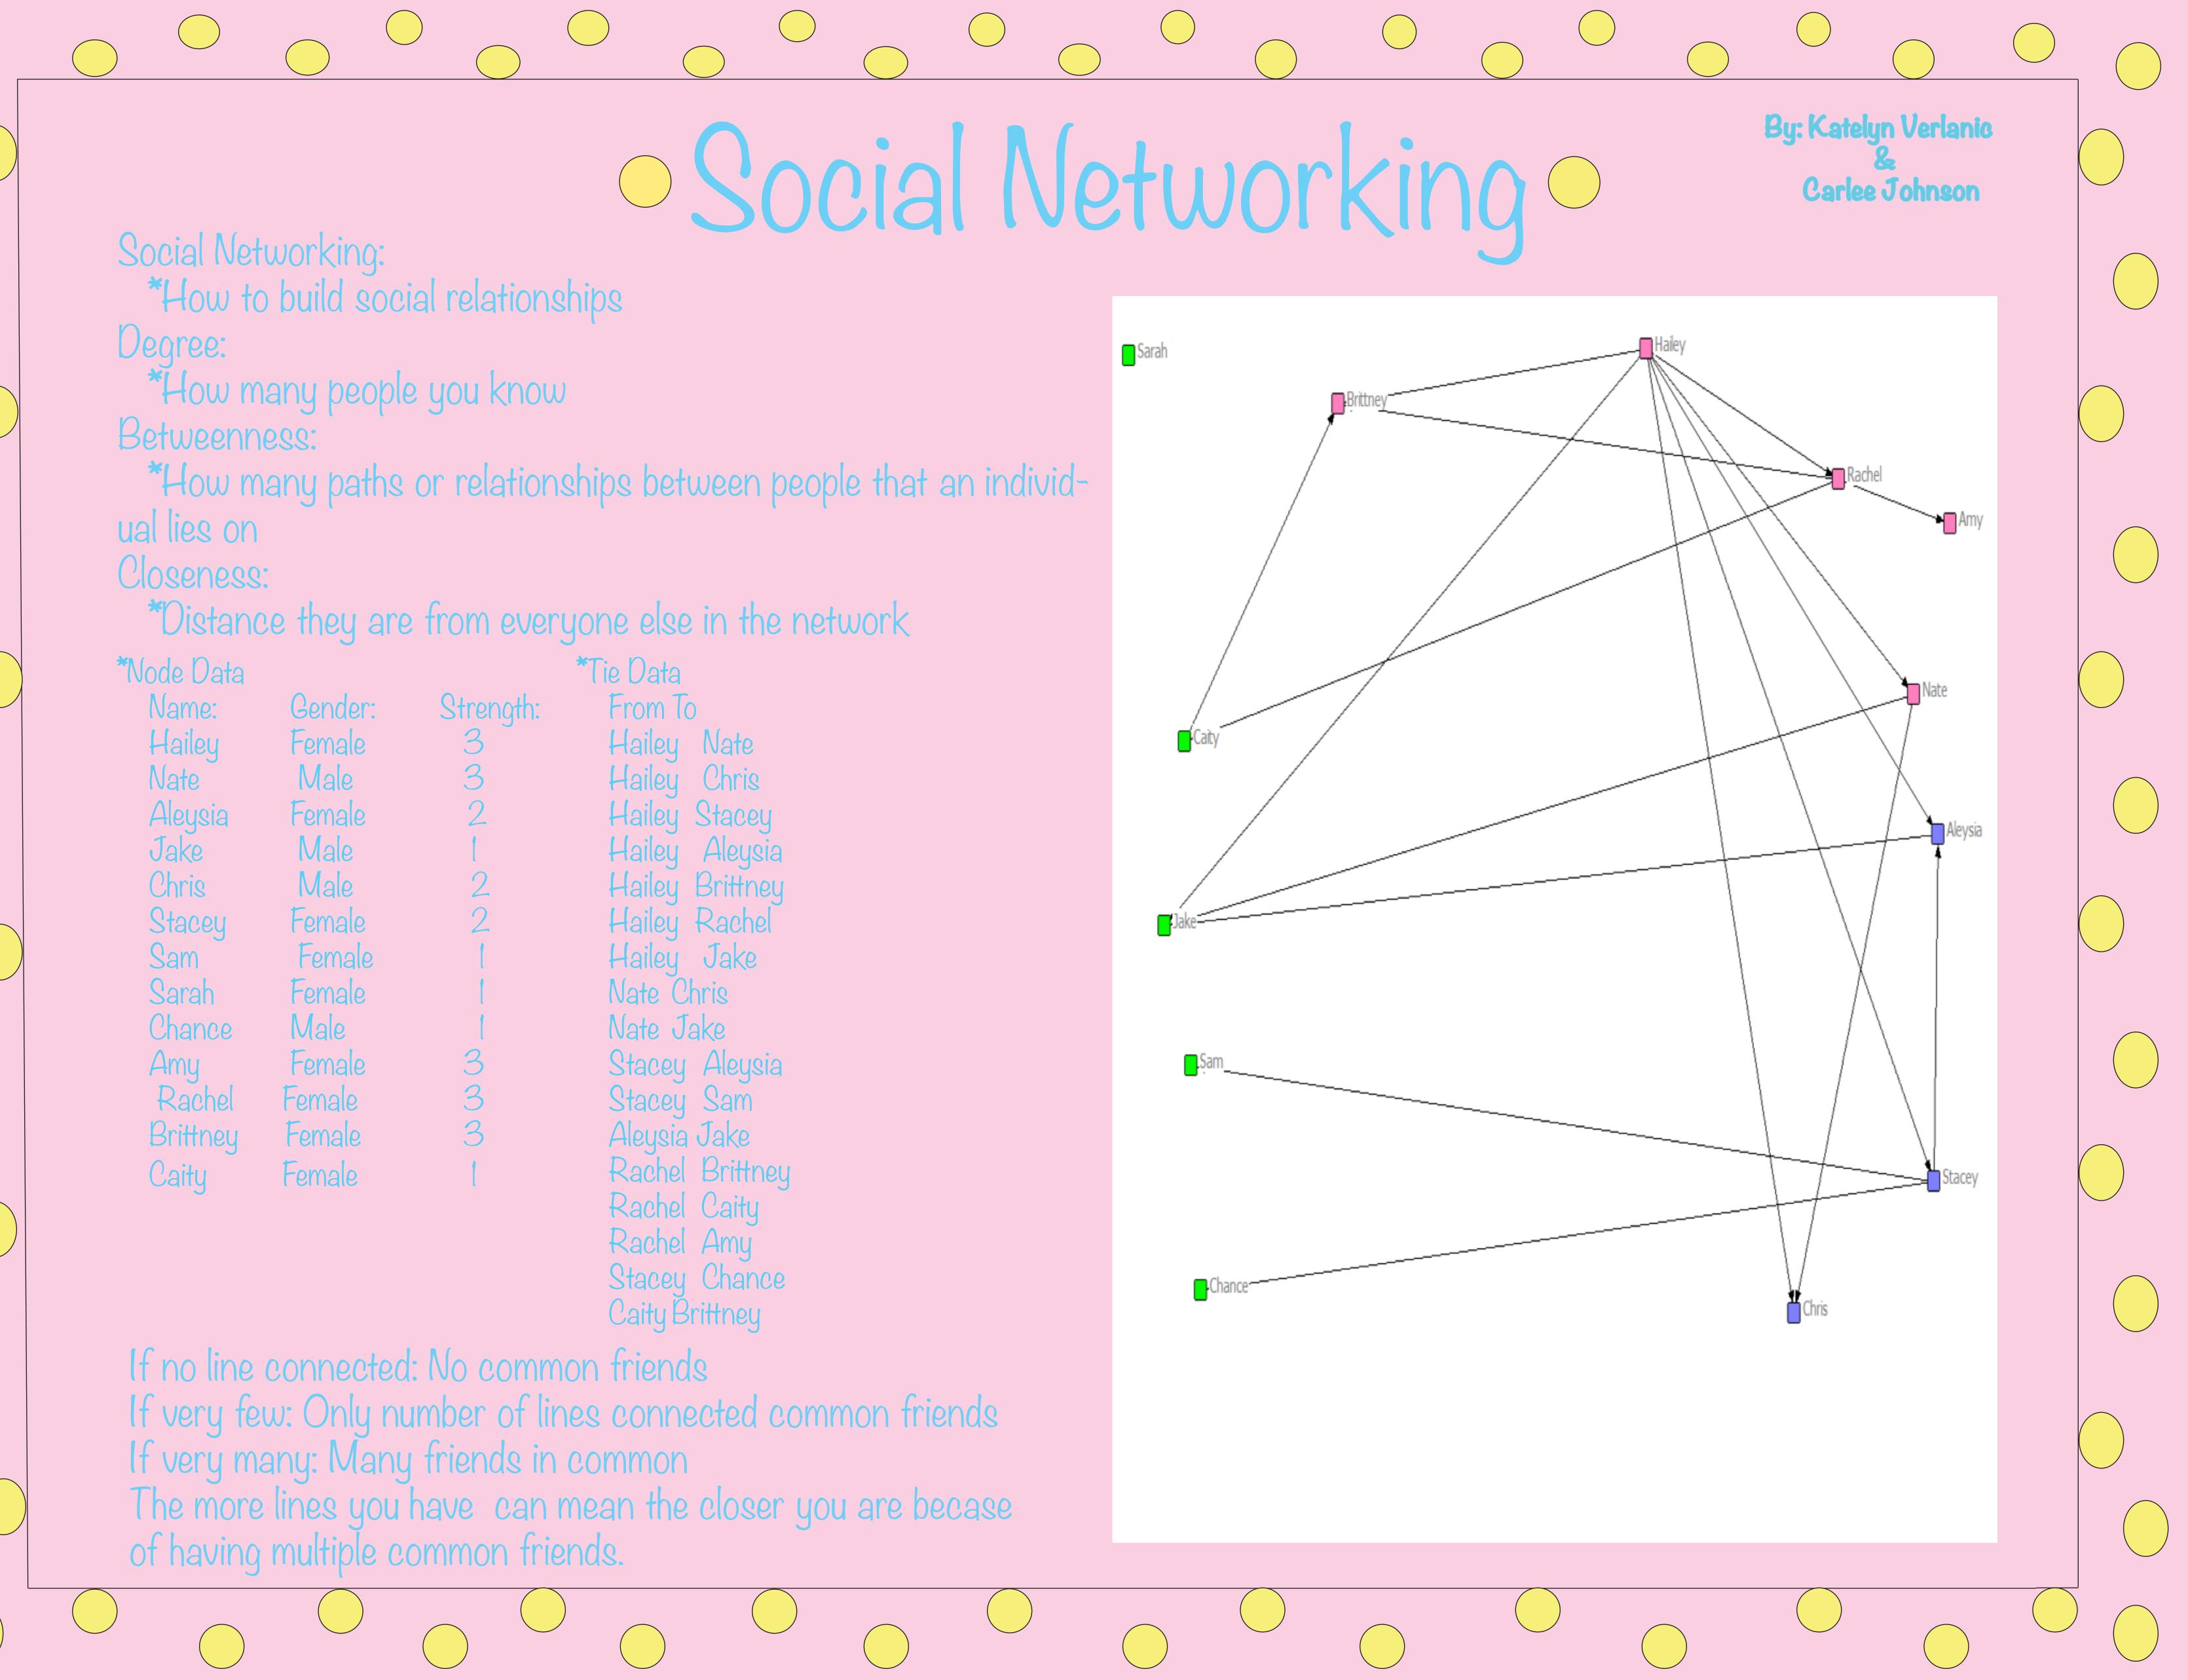

Social Networking: \*How to build social relationships Degree:

\*How many people you know Betweenness:

\*How many paths or relationships between people that an individual lies on Closeness:

\*Distance they are from everyone else in the network

\*Mada Data

| Node Data |         |           | *Tie Data   |
|-----------|---------|-----------|-------------|
| Name:     | Gender: | Strength: | From To     |
| Hailey    | Female  | 3         | Hailey Na   |
| Nate      | Male    | 3         | Hailey Cl   |
| Aleysia   | Female  | 2         | Hailey St   |
| Jake      | Male    | 1         | Hailey A    |
| Chris     | Male    | 2         | Hailey Br   |
| Stacey    | Female  | 2         | Hailey Ra   |
| Sam       | Female  | 1         | Hailey Ja   |
| Sarah     | Female  | 1         | Nate Chris  |
| Chance    | Male    | 1         | Nate Jake   |
| Amy       | Female  | 3         | Stacey A    |
| Rachel    | Female  | 3         | Stacey Sa   |
| Brittney  | Female  | 3         | Aleysia Ja  |
| Caity     | Female  | 1         | Rachel Bi   |
| J         |         |           | Rachel Ca   |
|           |         |           | Rachel A    |
|           |         |           | Stacey Cl   |
|           |         |           | Coitu Britt |

If no line connected: No common friends If very few: Only number of lines connected common friends If very many: Many friends in common The more lines you have can mean the closer you are becase of having multiple common friends.