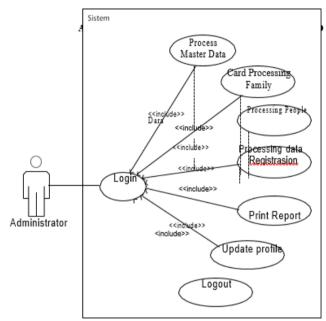

## **RESULTS AND DISCUSSION**

Use case diagram of system design which includes administrator and community actors.

1. Administrator Use Case Diagram

The administrator use case diagram will explain the activities that can be carried out by admin actors in the system to be built. The administrator use case diagram can be seen as shown in Figure 1.

Figure 1 Administrator Use Case Diagram