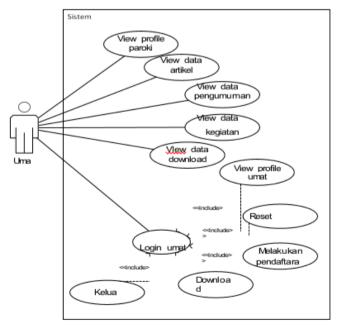

2. People's Use Case Diagram

The community use case diagram will explain the activities that can be carried out by community actors in the system to be built. The use case diagram of the people can be seen as shown in Figure 2.

#### 1. Home Form

Figure 2 Umat Use Case Diagram

Sistem Informasi Paroki Santa Maria Ratu Rosari Tanjung Selamat Medan Oleh : Lamhot Sitorus, Vinny Yana Laurenta Br Purba This page is the page that first appears when the system is visited by a visitor. The main display form can be seen in Figure 3