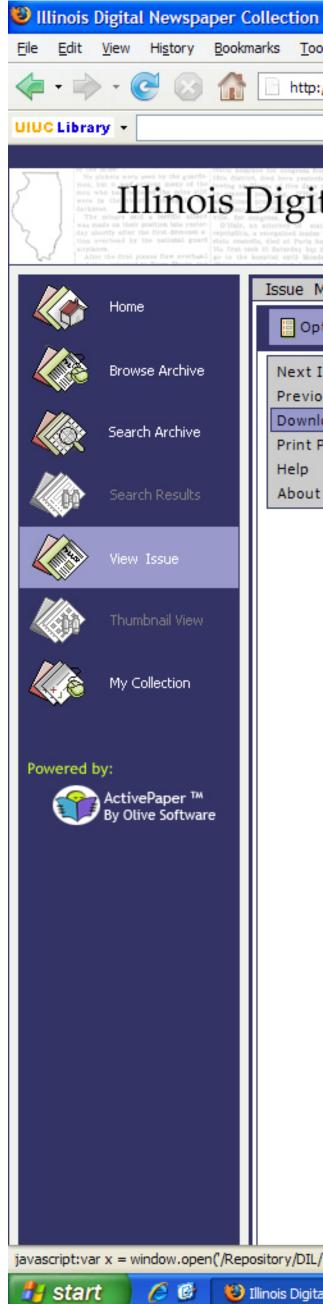

## Illinois Digital Newspaper Collection

The Illinois Digital Newspaper Collection (IDNC) is an initative of the History, Philosophy and Newspaper Library at the University of Illinois at Urbana-Champaign. This free resource contains digital facsimiles of historic Illinois newspapers.

Equipped with Olive Software's Active Paper Archive platform, users can:

- Browse the newspapers by date

- Search by keyword across articles, advertisements, and photo captions

- Print, download, or e-mail individual issues and articles