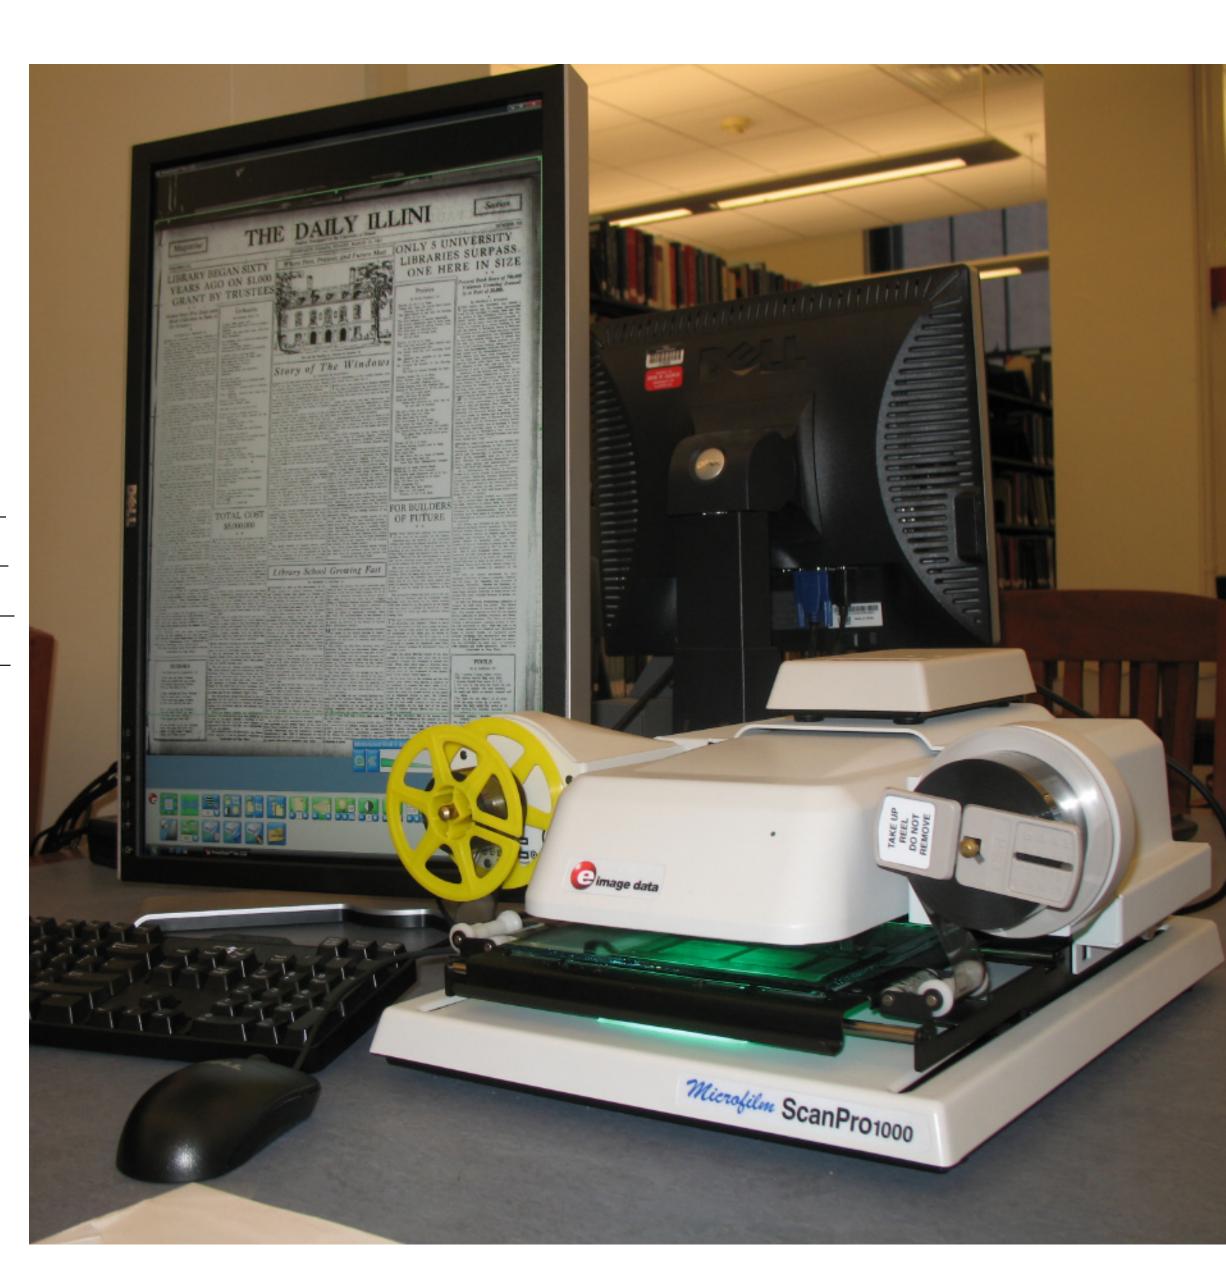

## Illinois Digital Newspaper Collection

The Illinois Digital Newspaper Collection (IDNC) is an initative of the History, Philosophy and Newspaper Library at the University of Illinois at Urbana-Champaign. This free resource contains digital facsimiles of historic Illinois newspapers.

Equipped with Olive Software's Active Paper Archive platform, users can:

- Browse the newspapers by date

- Search by keyword across articles, advertisements, and photo captions

- Print, download, or e-mail individual issues and articles