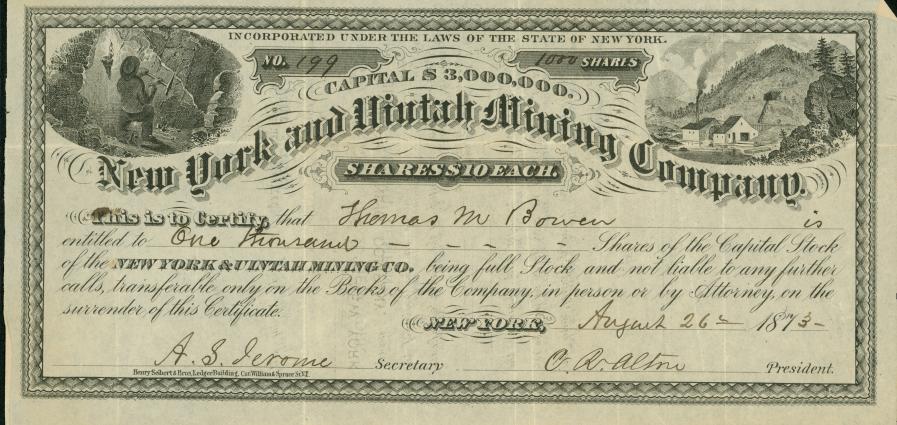

## Stock certificate for New York and Unitah Mining Company

New York and Unitah Mining Company

Follow this and additional works at: https://scholars.fhsu.edu/tj\_bowen

#### Recommended Citation

New York and Unitah Mining Company, "Stock certificate for New York and Unitah Mining Company" (1873). *Bowen Collection*. 30.

https://scholars.fhsu.edu/tj\_bowen/30

This Document is brought to you for free and open access by the Tim Johnson Collection at FHSU Scholars Repository. It has been accepted for inclusion in Bowen Collection by an authorized administrator of FHSU Scholars Repository.