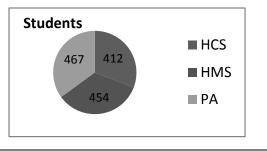

### MUNICIPAL INFORMATION

Population 2010 Census - 9022 Churches in Hampstead - Five Area - 14 sq. miles Roads - 70 linear

Schools:

Hampstead Central School, 21 Emerson Ave. 329-6326 Hampstead Middle School, 28 School St. 329-6743 High School - Pinkerton Academy, Derry, NH 437-5200