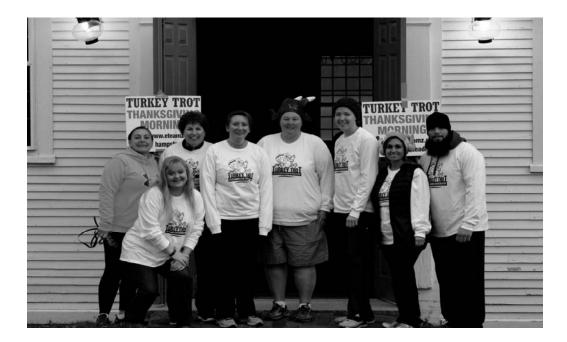

Our Recreation Commission had another successful year with youth and adult sporting activities, maintaining all of our sporting facilities with the help of other civic organizations and citizens of Hampstead. The 3<sup>rd</sup> Annual Turkey Trot on Thanksgiving Day morning had another big turnout this year. The year was capped off with another wonderful Senior dinner in December.