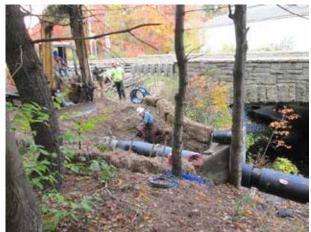

LAYMAN'S LANGUAGE: In 2013, the Water Department received a 100% Grant from the NHDES to complete a Water System Asset Management study. This study evaluated the major buried infrastructure (water mains) and prioritized a water main replacement program based on the age of the pipe, the available fire flow, pressure, and proximity to critical customers. The Water Department also considered the frequency of water main breaks in the analysis. This study identified over 30,800 linear feet of larger diameter water mains that need to be addressed (replaced or rehabilitated). The project proposed under this Warrant Article includes the replacement of approximately 14,200 linear feet of water main on Mountain Road, Main Street, Cross Street, and a small section of Sawtelle Road. Also included is minor modification to the Prospect Street Pump Station which will permit water from the high pressure distribution system (area west of Prospect Street) to backfeed the low pressure distribution system in the event of an emergency. The water mains being

replaced, we believe, were installed primarily between 1899 and 1918. The water main on Mountain Road has also experienced numerous breaks. We have also been informed by the NHDOT that Mountain Road is scheduled for paving in 2017. The project is listed on the FY2015 NHDES Project Priority List (3rd highest ranked project), and would be eligible for principal foregiveness. The amount of principal foregiveness will be determined following completion of the project.