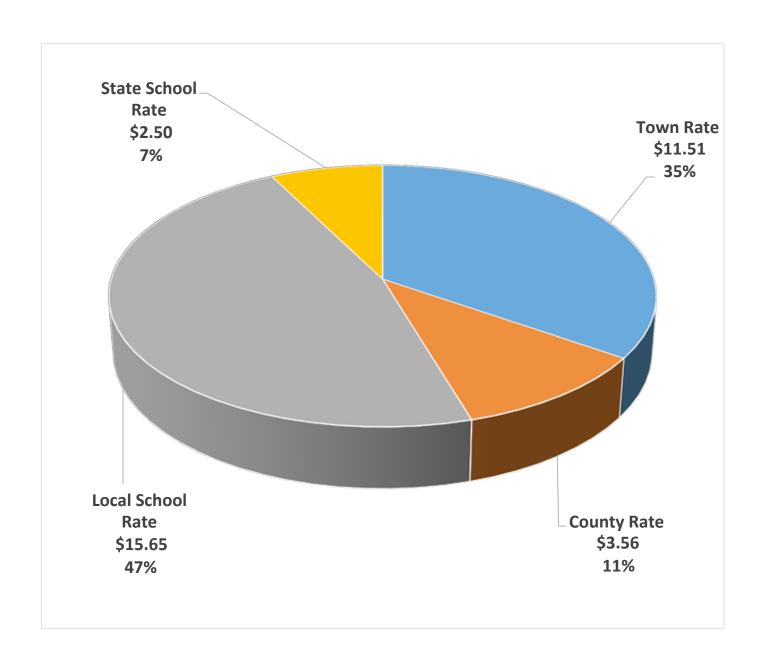

0      |
| 1,299,500     |
|               |
| 115,631       |
| 113,031       |
| \$1,664,231   |
|               |
| \$403,776,620 |
|               |
|               |
|               |
|               |

# **CURRENT USE SUMMARY INVENTORY**

| Classification          | <u>Acreage</u> | Current Use Value |
|-------------------------|----------------|-------------------|
| Farm Land               | 1,193.06       | \$378,300         |
| Forest Land             | 12,235.86      | 613,800           |
| Unproductive/Wetland    | 1,538.34       | 26,900            |
| Discretionary Easements | ·              | 100               |
| TOTALS                  | 14,967.26      | \$1,019,000       |

# 2015 TAX RATE

# **2015 TAX RATE** \$33.22 PER \$1,000 VALUATION **EQUALIZATION RATIO = 96.5%**



# TOWN CLERK'S REPORT

### All receipts collected by Town Clerk and remitted to Treasurer

| Total Remitted to Treasurer                                     | \$1,346,754.58 |
|-----------------------------------------------------------------|----------------|
| Cable Franchise Fee                                             | \$69,716.19    |
| Boat Tax                                                        | \$9,930.05     |
| Pistol Permits & Parking Tickets                                | \$1,095.00     |
| Building Permits, Boiler Permits                                | \$18,893.91    |
| Marriage License. Fees & Certified Copy fees                    | \$14,770.00    |
| Dog License, dog fees & dog fines - Total licenses issued - 869 | \$5,768.50     |
| Motor Vehicle Registratio