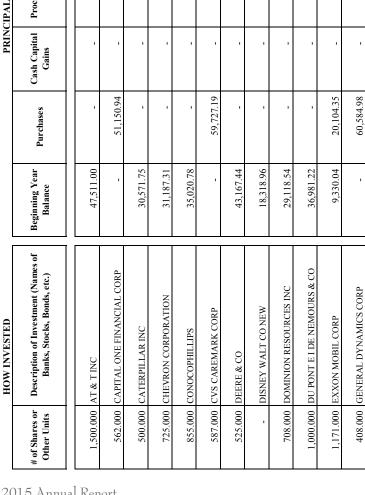

3,251.000 GENERAL ELEC CO

84,744.00 68,010.90 65,559.50

59,503.10

1,792.20

64,457.40

1,730.40

79,544.36

47,760.12 21,227.94 42,250.96 11,467.41

26,319.64

66,118.84

20,122.87

27,637.25

INTERNATIONAL BUSINESS MACHINES CORP

578.000

INTEL CORP

825.000 JOHNSON & JOHNSON

515.000 KIMBERLY CLARK CORP 1,030.000 JPMORGAN CHASE & CO

21,227.94 42,250.96 11,467.41

65,221.00

45,765.00 81,330.50 59,046.30

1,470.00

3,103.00

31,187.31

39,919.95 57,390.99 40,041.75

2,513.70 616.35 ,260.00 402.50 1,833.72

35,020.78 59,727.19 43,167.44

Year End Market Value

Beginning Year Market Value

Income During

Year End Balance

Gains/Losses from Sales

Proceeds from Sales

Year

MARKET VALUE

INCOME

51,615.00 40,565.16 33,980.00

50,385.00

2,820.00

47,511.00 51,150.94 30,571.75

449.60









|                               | HOW INVESTED                                                       |                           |           | PRINCIPAL             | IPAL                   |                            |                     | INCOME                | MARKET VALUE                   | I VALUE                  |
|-------------------------------|--------------------------------------------------------------------|---------------------------|-----------|-----------------------|------------------------|----------------------------|---------------------|-----------------------|--------------------------------|--------------------------|
| # of Shares or<br>Other Units | Description of Investment (Names of<br>Banks, Stocks, Bonds, etc.) | Beginning Year<br>Balance | Purchas