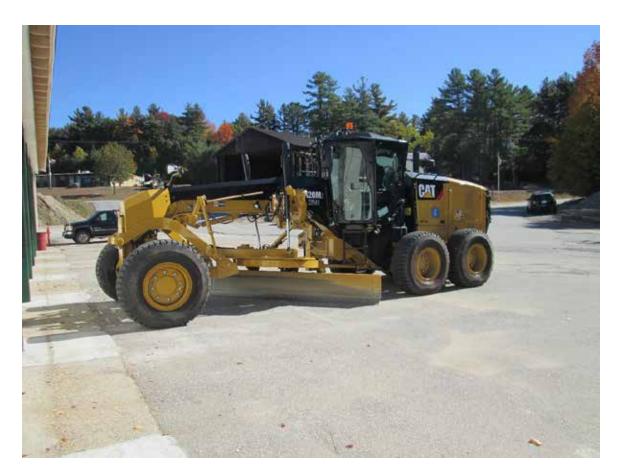

Kathleen Batchelder moved the article and Tom Rothermel seconded. Kathleen Batchelder addressed the article. With no discussion the article was moved to vote. **The article passed by voice vote.** 

**Art 14.** To see if the Town will vote to authorize the Select Board to enter into a five-year lease agreement for \$285,000 (Two Hundred Eighty Five Thousand Dollars) for the purpose of leasing a road grader for the Highway Department, and to raise and appropriate the sum of \$60,510 (Sixty Thousand Five Hundred Ten Dollars) for the first year's payment for that purpose. This lease agreement contains an escape clause. (Majority Vote required). *Recommended by the Select Board (3-0) and Budget Committee (6-0).* 

Tom Rothermel moved the article and Don MacIsaac seconded. Tom Rothermel addressed the article. Town Moderator, Marc Tieger announced that the numbers that in the article should be a five year lease agreement for \$240,000 and to raise appropriate the sum of \$49,982 for the 1st year payment for the purpose. With some questions and concerns the article was moved to vote. **The article passed by Stand Vote. 88** in favor **50** opposed; motion carries.