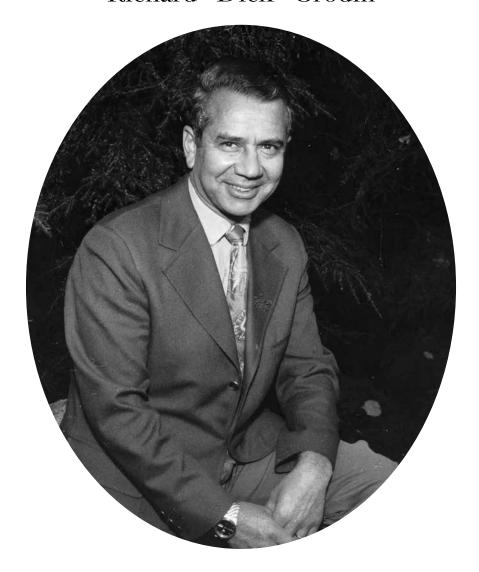

# Dedicated to Richard "Dick" Grodin

Thank you Dick Grodin for your many years of service in Town Government, State Legislature, and Chamber of Commerce. The energy and responsibility Dick brought to his "serving" played an important role in enhancing the quality of life in Jaffrey. He consistently strived to make our Town a better place in which to work and live. Indeed, Jaffrey is a better place because of Dick's legacy of commitment.