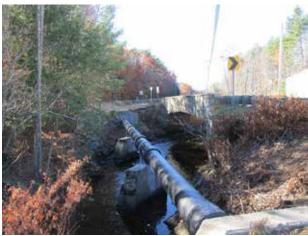

LAYMAN'S LANGUAGE: In 2013, the Water Department received a 100% Grant from the NHDES to complete a Water System Asset Management study. This study evaluated the major buried infrastructure (water mains) and prioritized a water main replacement program based on the age of the pipe, the available fire flow, pressure, and proximity to critical customers. The Water Department also considered the frequency of water main breaks in the analysis. This study identified over 30,800 linear feet of larger diameter water mains that need to be addressed (replaced or rehabilitated). The project proposed under this Warrant Article includes the replacement of approximately 14,200 linear feet of water main on Mountain Road, Main Street, Cross Street, and a small section of Sawtelle Road. Also included is minor modification to the Prospect Street Pump Station which will permit water from the high pressure distribution system (area west of Prospect Street) to backfeed the low pressure distribution system in the event of an emergency. The water mains being

replaced, we believe, were installed primarily between 1899 and 1918. The water main on Mountain Road has also experienced numerous breaks. We have also been informed by the NHDOT that Mountain Road is scheduled for paving in 2017. The project is listed on the FY2015 NHDES Project Priority List (3rd highest ranked project), and would be eligible for principal foregiveness. The amount of principal foregiveness will be determined following completion of the project.