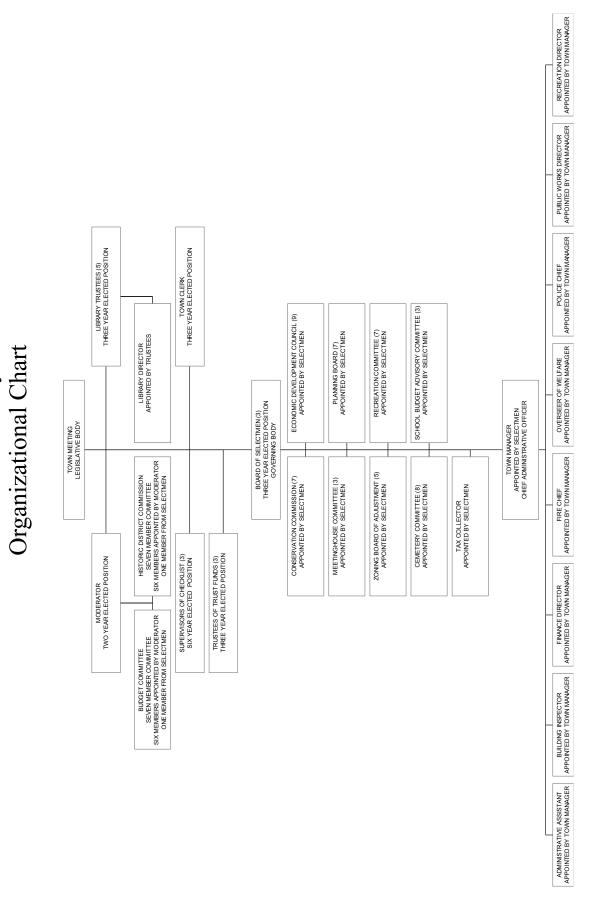

|     |
| Town Manager                                         |     |
| Building Inspector                                   | 120 |
| Fire Department                                      |     |
| Library Director                                     |     |
| Overseer of the Public Welfare                       |     |
| Police Department                                    |     |
| Prosecutor's Department                              |     |
| Public Works Department                              |     |
| Recreation Department                                | 136 |
| VITAL STATISTICS                                     |     |
| JAFFREY COMMUNITY PROFILES                           |     |
| DIRECTORY OF TAYARI F DROPERTY                       | 157 |

# ORGANIZATIONAL CHART



Town of Jaffrey

# **ELECTED OFFICIALS**

| BOARD | OF CEL | ECT  | MEN     |
|-------|--------|------|---------|
| BUARD | OF SEI | LECT | VI F.IN |

| Donald MacIsaac, Chairman | Term expires 2017 |
|---------------------------|-------------------|
| Thomas Rothermel          | Term expires 2016 |
| James Moore               | Term expires 2018 |

# LIBRARY TRUSTEES

| Stephanie Minteer, Chairman        | Term expires 2016 |
|------------------------------------|-------------------|
| Tammy Cummings, Secretary          | Term expires 2017 |
| Francis McBride, Acting Treasurer  | Term expires 2016 |
| Pam Armstrong, Trustee             | Term expires 2018 |
| Nancy Clapp, Trustee               | Term expires 2018 |
| Pat MacIsaac, Alternate Trustee    | Term expires 2016 |
| Travis Shat