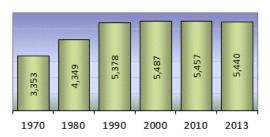

s Monadnock Number 2, sometimes called Middle Monadnock or Middletown. It was one of the first towns established under the New Hampshire proprietors' purchase of undivided lands under the Masonian claim. The grant was renewed in 1767, and the town incorporated in 1773 as Jaffrey, in honor of George Jaffrey, member of a prominent Portsmouth family. Both his father and son were named George, and all three served as treasurer of the province. George Senior held the position when the state was still under Massachusetts rule. George III also served as proprietors' clerk, and was a life trustee of Dartmouth College, providing the design for the official college seal.

Villages and Place Names: Hadley, Jaffrey Center, Squantum

Population, Year of the First Census Taken: 1,235 residents in 1790



Richmond-Fitzwilliam, Cheshire County

Marlov

Population Trends: Population change for Jaffrey totaled 2.286 over 53 years, from 3,154 in 1960 to 5,440 in 2013. The largest decennial percent change was a 30 percent increase between 1970 and 1980, followed by a 24 percent increase over the next decade. The 2013 Census estimate for Jaffrey was 5,440 residents, which ranked 60th among New Hampshire's incorporated cities and towns.

Walpol

Westmoreland

Chesterfield

Population Density and Land Area, 2013 (US Census Bureau): 141.6 persons per square mile of land area. Jaffrey contains 38.4 square miles of land area and 1.8 square miles of inland water area.

Economic & Labor Market Information Bureau, NH Employment Security, October 2015. Community Response Received 5/22/2015

All informat