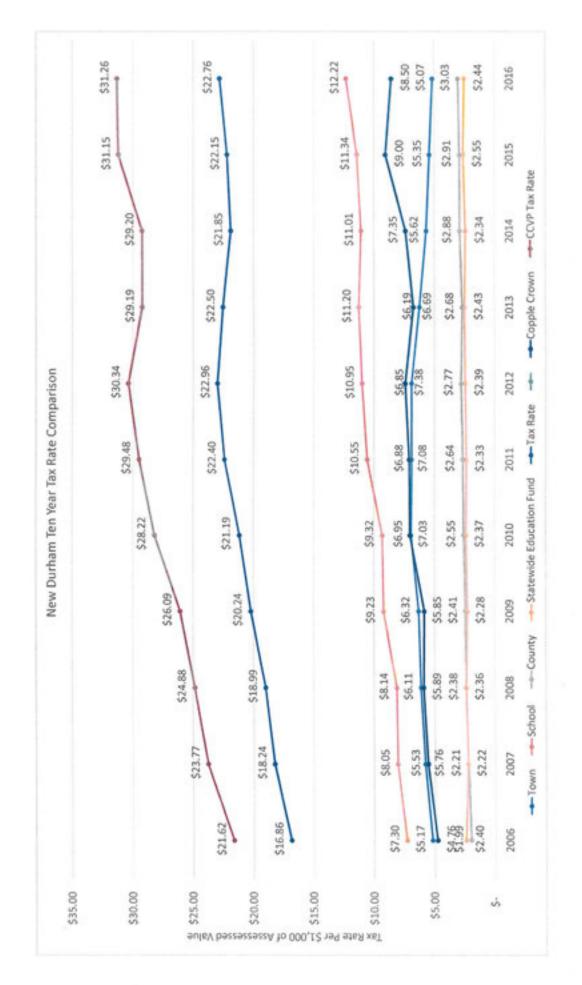

#### Property Taxes (NH Dept. of Revenue Administration)

| 2016 Total Tax Rate (per \$1000 of value)                               | \$22.76 |
|-------------------------------------------------------------------------|---------|
| 2016 Copple Crown Village District Total Tax Rate (per \$1000 of value) | \$31.26 |
| 2016 Equalization Ratio                                                 | 91.6%   |