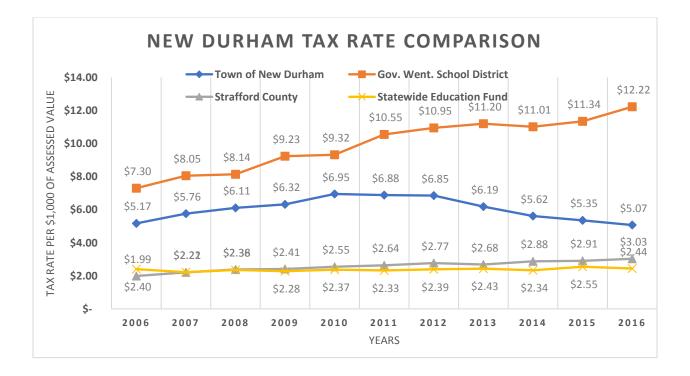

#### Property Taxes (NH Dept. of Revenue Administration)

| 2016 Total Tax Rate (per \$1000 of value)                               | \$22.76 |
|-------------------------------------------------------------------------|---------|
| 2016 Copple Crown Village District Total Tax Rate (per \$1000 of value) | \$31.26 |
| 2016 Equalization Ratio                                                 | 91.6%   |