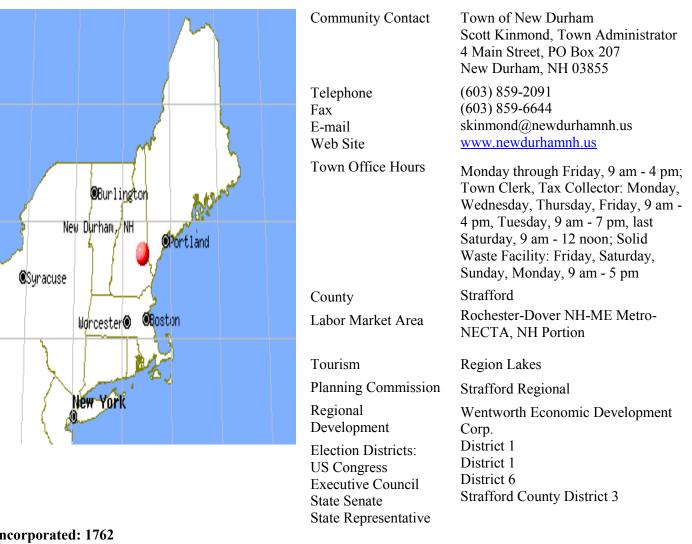

rnor's office in NH. She was denied, since a governor's candidate must be a registered voter. She wrote: "I'm running for Governor in order to get people in the habit of thinking of women as Governors...People have to think about a thing for several centuries before they can get acclimated to the idea. I want to start the ball a'rolling."

Ricker was a pioneer in establishing women's voting rights. She believed that if she owned property and paid property taxes, she should be allowed to vote. She would go on registering and being denied to vote until 1920, when just months before her death, she voted legally in the United States for the first time.

On May 16, 2016 at the New Hampshire State House, many people were on hand to see the unveiling of her portrait.

Marilla Marks Young Ricker



### **Incorporated: 1762**

**Origin:** Granted in 1749 as Cocheco, New Durham was first settled almost entirely by colonists from Durham, New Hampshire. Colonel Thomas Tash, who had fought in England's Seven Years War against France and was granted land in reward for his service, was appointed proprietor's clerk and called the first town meeting. The town was incorporated as New Durham in 1762. An early minister in the town, Reverend Benjamin Randall, founded a new religious denomination called the "Free-Will Baptists," later known as Free Baptists.

Villages and Place Names: Copplecrown Village District

Population, Year of the First Census Taken: 554 residents in 1790

Population Trends: Population change for New Durham totaled 2,176 over 54 years, from 474 in 1960, to 2,648 in 2014.