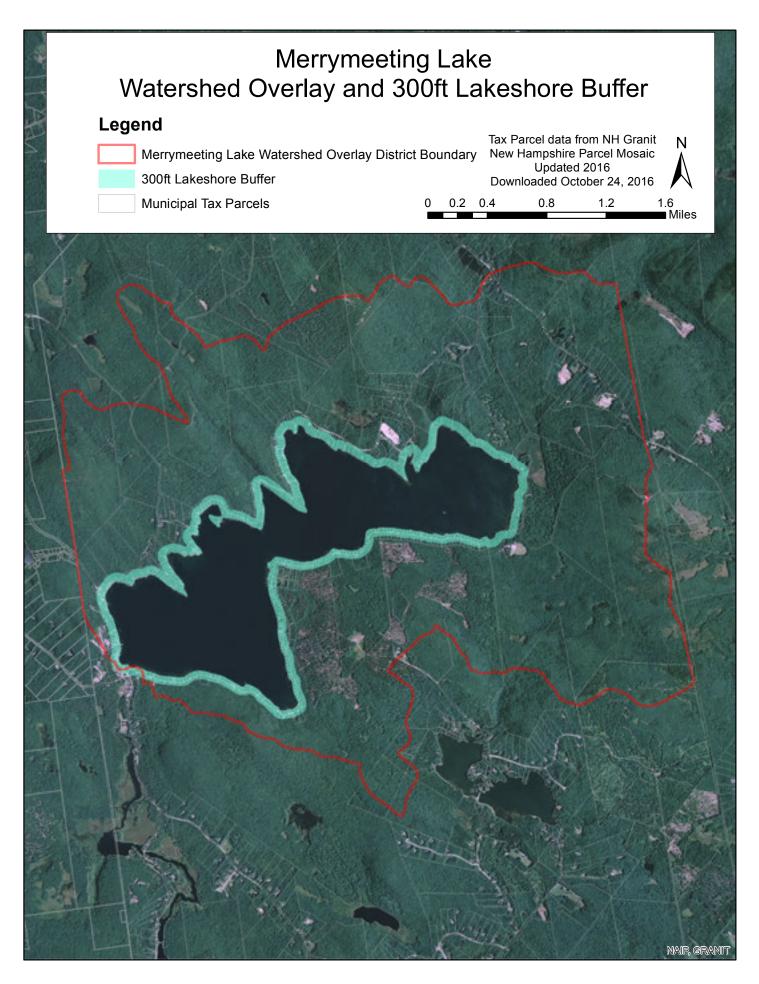

**Article 2:** Are you in favor of the adoption of the amendment to the existing Town Zoning Ordinance as proposed by the Planning Board? The proposed amendment establishes a new "Merrymeeting Watershed Overlay District."

### NOTE: The text of the article as it will appear on the warrant is as follows:

Are you in favor of the adoption of the amendment to the existing town zoning ordinance as proposed by the planning board? The proposed amendment establishes a new "Merrymeeting Watershed Overlay District."

### MERRYMEETING WATERSHED OVERLAY DISTRICT

### A. Purpose and Authority

The Merrymeeting Lake Watershed is unique and of special ecological importance. It cradles Merrymeeting Lake almost in its entirety and is the only source of surfacewater and groundwater to it. There is currently minimal development on the ridges and slopes above the Shorefront Conservation Overlay District. Appropriate development of these uplands is important for the protection of public waters, the wildlife in the Lake and its surrounds, as well as in preserving the natural topography, drainage patterns, vegetative cover and wildlife habitats, while simultaneously permitting development that is harmonious with nature. As such, this ordinance promotes the safety, health and welfare of the community.

### **B. District Boundary**

This ordinance is applicable to development of land within the Merrymeeting

Proposed Zoning Amendment - Page 1 of 4

Watershed which lies in the Residential/Recreational/Agricultural District and/or the Steep Slopes Overlay District and which is outside the Shorefront Conservation Overlay District. The Watershed incorporates, but is not limited to the lake facing slopes, ridges and skylines of Mount Eleanor, Birch Ridge, Mount Jesse, Devil's Den Mountain, Caverly Mountain, Owl's Head, Mount Bet and Mount Molly. The limits of the watershed are delineated in a topographic map posted on the Town's website and is also available from the Land Use Office. It is incorporated into this ordinance, by reference and shown on the attached maps.