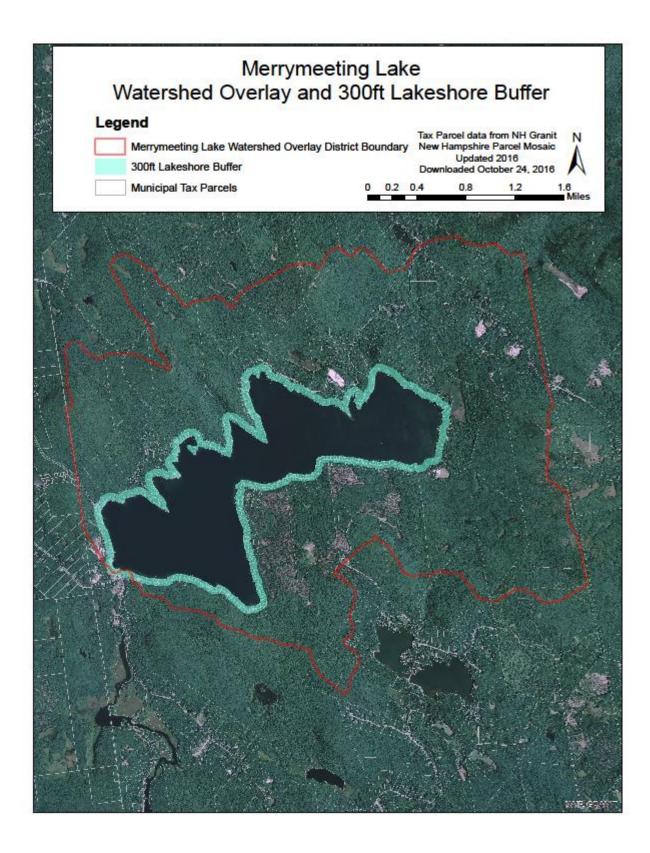

### NOTE: The text of the article as it will appear on the warrant is as follows:

Are you in favor of the adoption of the amendment to the existing town zoning ordinance as proposed by the planning board? The proposed amendment establishes a new "Merrymeeting Watershed Overlay District."

### MERRYMEETING WATERSHED OVERLAY DISTRICT

### A. Purpose and Authority

The Merrymeeting Lake Watershed is unique and of special ecological importance. It cradles Merrymeeting Lake almost in its entirety and is the only source of surfacewater and groundwater to it. There is currently minimal development on the ridges and slopes above the Shorefront Conservation Overlay District. Appropriate development of these uplands is important for the protection of public waters, the wildlife in the Lake and its surrounds, as well as in preserving the natural topography, drainage patterns, vegetative cover and wildlife habitats, while simultaneously permitting development that is harmonious with nature. As such, this ordinance promotes the safety, health and welfare of the community.

### **B. District Boundary**

This ordinance is applicable to development of land within the Merrymeeting

Proposed Zoning Amendment - Page 1 of 4

Watershed which lies in the Residential/Recreational/Agricultural District and/or the Steep Slopes Overlay District and which is outside the Shorefront Conservation Overlay District. The Watershed incorporates, but is not limited to the lake facing slopes, ridges and skylines of Mount Eleanor, Birch Ridge, Mount Jesse, Devil's Den Mountain, Caverly Mountain, Owl's Head, Mount Bet and Mount Molly. The limits of the watershed are delineated in a topographic map posted on the Town's website and is also available from the Land Use Office. It is incorporated into this ordinance, by reference and shown on the attached maps.