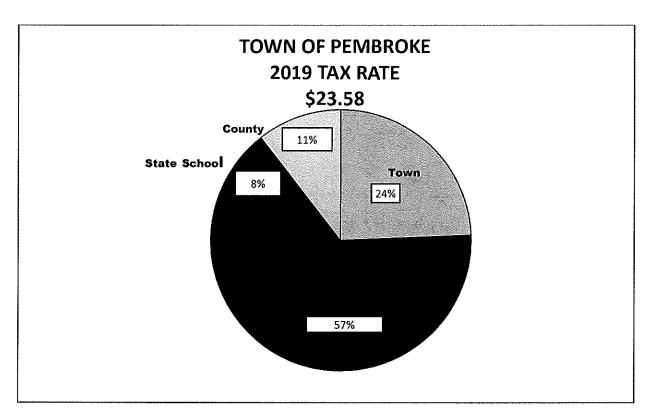

TUES 02/16/21                         |

#### 2020 Pembroke Spring Cleanup Schedule

| Your Trash Pickup Day | Your Spring Cleanup Week  |  |
|-----------------------|---------------------------|--|
| Monday                | April 20 through April 24 |  |
| Wednesday             | April 20 through April 24 |  |
| Thursday              | April 27 through May 1    |  |
| Friday                | April 27 through May 1    |  |

\*Please have yard waste out at the beginning of your week \*Feel free to cut this schedule out and keep for your reference

#### 2020 Pembroke Transfer Station Closings

Transfer Station (July 4, 2020)
Old Home Day (August 22, 2020)
Transfer Station's Normal Hours are:
Tuesdays & Saturdays 7:30 am – 3:30 pm





Original Pembroke Town Hall

Destroyed by Fire in 1965



Rate Breakdown: Town \$5.75 / Local School \$13.45 / State School \$1.88 / County \$2.50