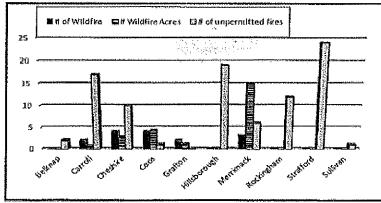

vered with snow. Fire permits are also available online in most towns and may be obtained by visiting <a href="https://www.NHffrepermit.com">www.NHffrepermit.com</a>. The burning of household waste is prohibited by the Air Resources Division of the Department of Environmental Services (DES). You are encouraged to contact the local fire department or DES at 603-271-3503 or <a href="www.des.nh.gov">www.des.nh.gov</a> for more information. Safe open burning requires your diligence and responsibility. Thank you for helping us to protect New Hampshire's forest resources. For more information please contact the Division of Forests & Lands at (603) 271-2214, or online at <a href="www.nh.gov/nhcft/">www.nh.gov/nhcft/</a>.

# 2019 WILDLAND FIRE STATISTICS

(All fires reported as of December 2019)



| S | TICS |                        | ther w                   | FAV<br>De                          |
|---|------|------------------------|--------------------------|------------------------------------|
|   | Year | Number of<br>Wildfires | Wildfire<br>Acres Burned | Number of<br>Unpermitted<br>Fires* |
| 1 | 2019 | 15                     | 23.5                     | 92                                 |
| 1 | 2018 | 53                     | 46                       | 91                                 |
| İ | 2017 | 65                     | 134                      | 100                                |
|   | 2016 | 351                    | 1090                     | 159                                |
|   | 2015 | 143                    | б65                      | 180