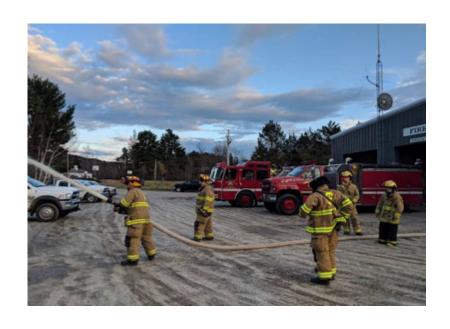

### **Fire Department Officers**

Peter LaCaillade, Chief Kevin Roberts, Assistant Chief Vickie Hedges, Secretary

### Fire & Rescue Department

| Edward Abair    | Raymond Abair    |
|-----------------|------------------|
| Chris Atkins    | Ken Butcher      |
| Megan Butcher   | Rick Corbett     |
| Cooper Haley    | Jack Hedges      |
| Chris Kassabian | Peter LaCaillade |
| Lawrence Mester | Alex Moskalenko  |
| Dallas Patten   | Darrin Patten    |
| Brian Putney    | Kevin Roberts    |
| Erik Rollins    | Ron Whiting      |
| T 337 1         | =                |

### **Emergency Services**

Police Department: 2 Full Time Officers

Fire Department: Volunteer Emergency Medical Services: Volunteer

Town Fire Insurance Rating: 5/9
Nearest Hospital: New London Hospital: 9 miles