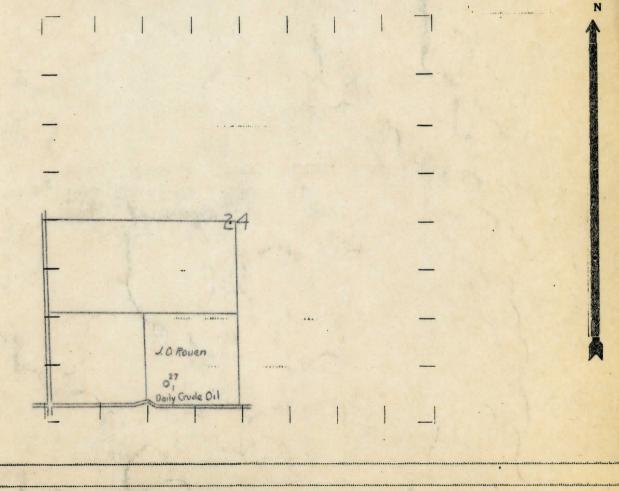

## MGRRE\_PureOilScoutTickets\_Rouen, J. 0.\_1\_21107021950000

API 21107021950000 Permit Number 2195 Lease Name Rouen, J. O. Well Number 1 County Mecosta Township 16N Range 10W Section 24 2021 DEQ or Pure co\_name Daily Crude Oil Company The Pure Number 27 Latitude 43.75776 Longitude -85.45732

| Form 24 5M-3-8-34 100-Poco.                                         |                             |                        |  |  |  |  |  |  |
|---------------------------------------------------------------------|-----------------------------|------------------------|--|--|--|--|--|--|
| Form 243 1034 8. 18.30 Fact 2. 19.50                                | THE PURE OIL COMPANY        |                        |  |  |  |  |  |  |
| DATE October 4, 1934                                                | LOCATION REPORT             | No. 27                 |  |  |  |  |  |  |
| Mecosta                                                             | Green 24                    | IGN IOW                |  |  |  |  |  |  |
| STATE Michigan COUNTY Mecosta                                       | DIST.<br>TWP. Green SEC. 24 | TOWN 16N RANGE 10W     |  |  |  |  |  |  |
| WELL No. 1 (SERIAL No. 27) FARM                                     | PREC. J.O. Poven            | ACRES                  |  |  |  |  |  |  |
| SW-SE-SW.                                                           |                             |                        |  |  |  |  |  |  |
| NAME OF STREAM OR WATERS QUADRANGLE QUADRANGLE                      |                             |                        |  |  |  |  |  |  |
| OPERATOR Daily Crude Oil Company Map Green Township, Meccsta County |                             |                        |  |  |  |  |  |  |
| Daily Crude Oil Co.                                                 | Green Two - M               |                        |  |  |  |  |  |  |
| Feet from North Line of Farm                                        |                             |                        |  |  |  |  |  |  |
|                                                                     | J. A.                       | LEGEND                 |  |  |  |  |  |  |
| 300 " " South " " "                                                 | O LOCATION                  |                        |  |  |  |  |  |  |
| 300 " " West " " "                                                  |                             | - DRY SHOWING OIL      |  |  |  |  |  |  |
|                                                                     | O RIG                       |                        |  |  |  |  |  |  |
| Feet from North Line of Section                                     | DRILLING                    | - ORY SHOWING GAS      |  |  |  |  |  |  |
| 1020 1020 " " East " " 11/4"                                        | GAS WELL                    | & ABANDONED LOCATION   |  |  |  |  |  |  |
| 300 " " South " " "                                                 | OIL WELL                    | - ※ ABANDONED GAS WELL |  |  |  |  |  |  |
| in DUILI                                                            | SMALL OIL WELL              | & ABANDONED OIL WELL   |  |  |  |  |  |  |
|                                                                     | y owner one were            |                        |  |  |  |  |  |  |

NOTE: Below make tracing from map, (when no map is obtainable make sketch) showing farm, center of section, this location with measurements and also wells, dry holes, or other locations in the vicinity of this location.