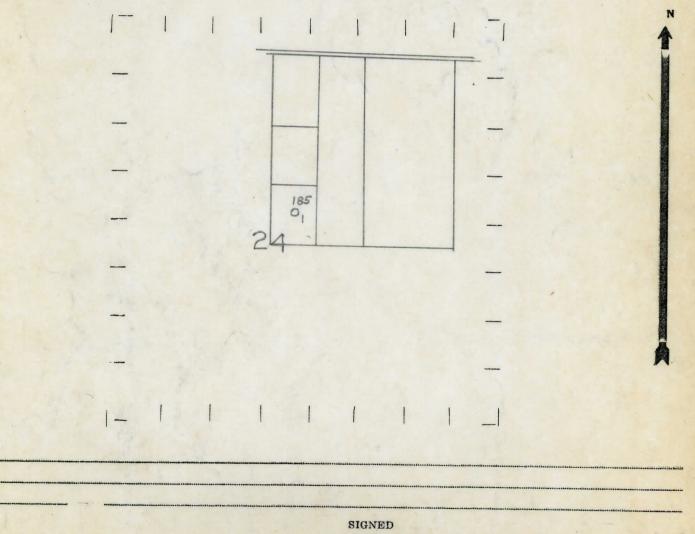

D. C. Shackelford

| STATE Michigan COUNTY OLLawa TWP Tallma<br>WELL No. 1 (SERIAL No. 185) FARM RREC. GG JJ | dge sec 24 TOWN 7 N RANGE 13 W<br>Daverman 20. ACRES   |
|-----------------------------------------------------------------------------------------|--------------------------------------------------------|
| NAME OF STREAM OR WATERS                                                                | QUADRANGLE SW SW NE                                    |
| Feet from North Line of Farm                                                            | Tallmadge Township, Ottawa County<br>Tallmadge - Onowa |
| <u>333333</u> " " East " " "<br><u>42420</u> " " South " " "                            | LEGEND                                                 |
| <u>33333</u> " " West " " "                                                             | O LOCATION - → DRY HOLE ① RIG → DRY SHOWING OIL        |
| Feet from North Line of Section                                                         | DRILLING - ORY SHOWING GAS                             |
| " " East " " "                                                                          | GAS WELL ABANDONED LOCATION                            |
| 440420 " " South " 14 "                                                                 | OIL WELL ABANDONED GAS WELL                            |
| <u>333333</u> " " West " 1/4 "                                                          | SMALL OIL WELL ABANDONED OIL WELL                      |

NOTE: Below make tracing from map, (when no map is obtainable make sketch) showing farm, center of section, this location with measurements and also wells, dry holes, or other locations in the vicinity of this location.