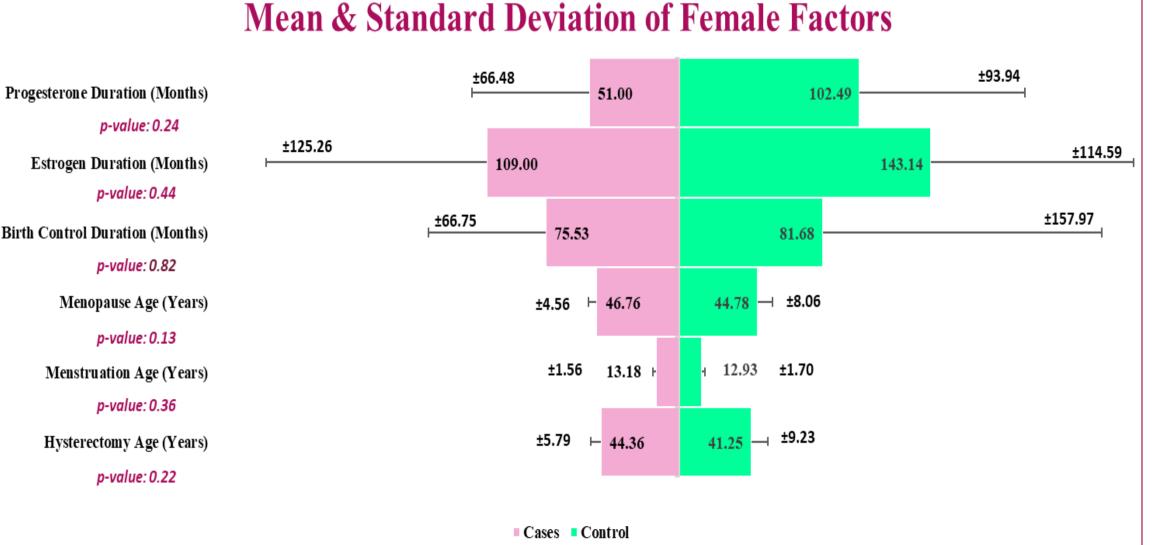

### **Research Question**

- 1. Is GBC incidence dependent on specific demographic characteristics?
- What are the main environmental factors associated with GBC ris
- Which female factors contribute to the risk of GBC?
- What chronic conditions are associated with GBC?
- Is there an association between GBC and steatosis after adjustment for potential cofounders?

### **Statistical Analysis**

- SPSS and STATA statistical softwares used to perform multivariable logistic regression to estimate odds ratios.
- Assess the independent effect and significance (p < 0.05) of multiple risk factors including cigarette smoking, alcohol drinking, diabetes, thyroid diseases, obesity, hormones, and family history of cancer
- Adjusted OR (AOR) and 95% Confidence Interval (95% CI) values calculated for each factor
- All AORs were adjusted for age, gender, race, educational level and marital status
- Analyses were performed in men and women separately and all populations.