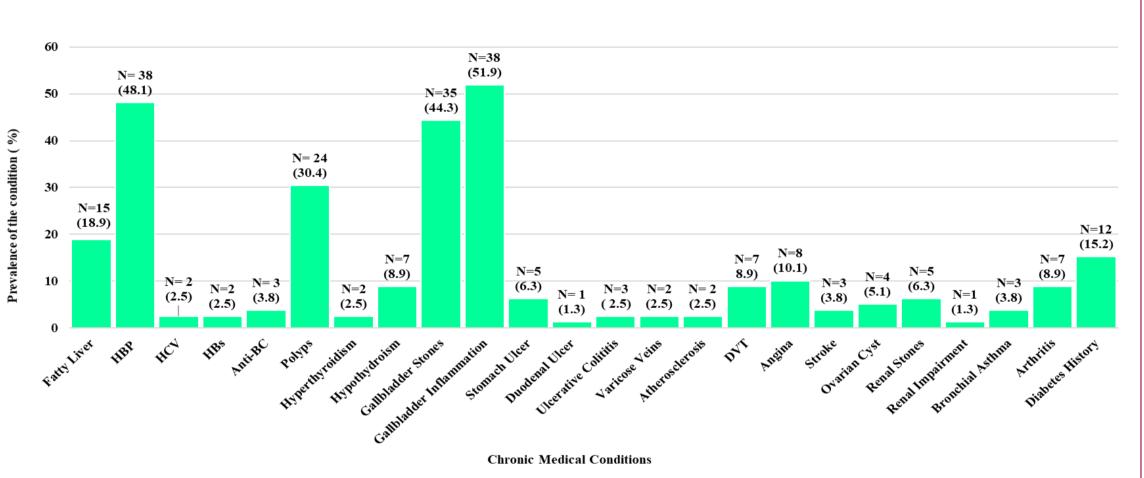

### **Gallbladder Cancer (GBC) in USA**

- Globally rare, asymptomatic, lethal cancer known for late diagnosis and poor prognosis<sup>1,2</sup>
- Between 2007-2011, 3,700 GBC cases and 2,000 deaths (1.13 cases and 0.62 deaths per 100,000)<sup>1</sup>
- 5-20% five-year survival rate and mean survival of 2-52 months <sup>3</sup>
- Possible risk factors include: cholecystitis, gallstones, smoking, alcohol, female gender, race, and environmental toxins <sup>3,4</sup>