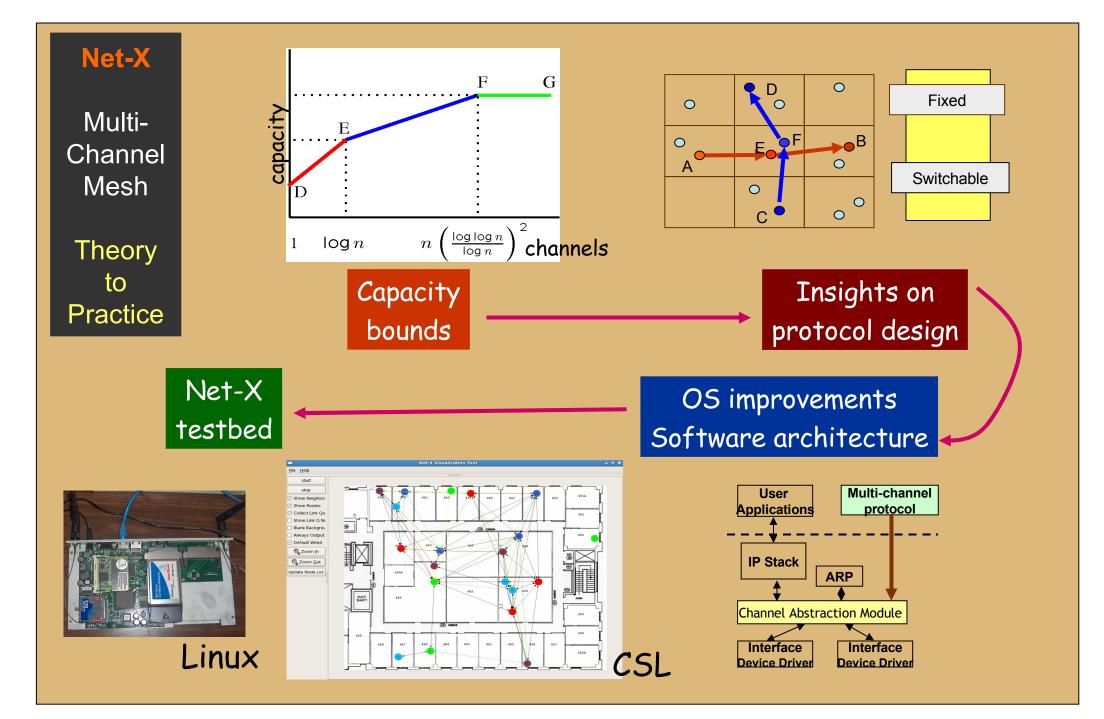

### **Network Algorithms**

- \* Tamer Basar
- \* Chris Hadjicostis
- \* Bruce Hajek
- \* Jennifer Hou
- \* P. R. Kumar
- \* Sean Meyn \* R. Srikant
- \* Venu Veeravalli

#### **Network Protocols**

- \* Tarek Abdelzaher
- \* Intranil Gupta
  \* Jennifer Hou
- \* Robin Kravets
- \* Haiyun Luo
- \* Klara Nahrstedt
- \* C. Polychronopoulos
- \* Nitin Vaidya
- \* Benjamin Wah