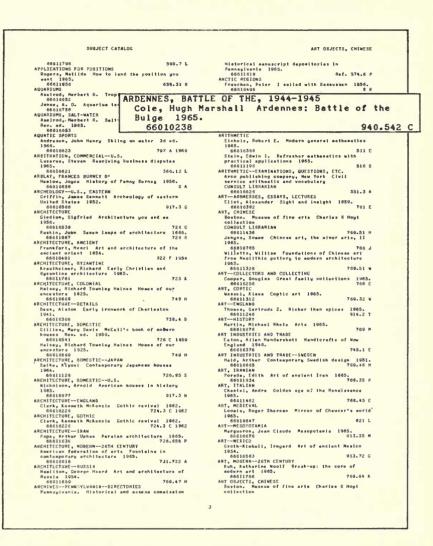

It is the decision of the individual library system that determines what indexes are necessary and the contents of each index entry. Figures 4-7 are reproductions of the actual full page IBM 1401 printout for the subject, author, and title indexes requested by the Baltimore County Public Library. Variations of the original entry (see Figure 2) are illustrated in each of the indexes. Examination will also reveal the series statement as a major heading in the title index (see Figure 7).