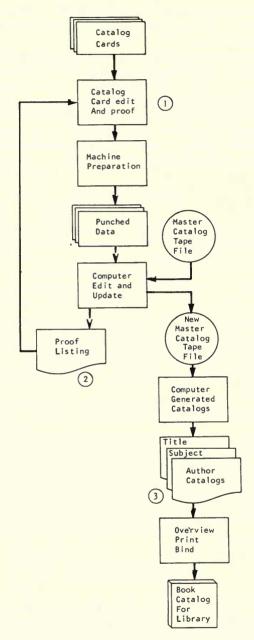

## Using a Computer to Produce Book Catalogs

This section explains the process used to produce a book catalog from Documentation Incorporated's computer equipment consisting of an IBM 1410 and 1401 tape system. Figure 1 illustrates the general systems flow for computer production of book catalogs. Figures 2-7 are actual samples derived from the Baltimore County Public Library book catalog project.

Each step in the general systems flow is described briefly as follows:

The Catalog Card. The catalog card, which is normally placed in the card drawer, is the primary source of input for computer processing. This is particularly true for those titles that have already been cataloged or are processed by a national organization such as the Library of Congress. When the individual library system performs the cataloging, a standard input form should be used for recording the pertinent data. The use of a standard form with preprinted identification of each data element to be included in the computer file eliminates the need for additional machine coding and can be used in the ordering process.

Coding, Editing, and Proofing. The first function in the processing is that of coding and editing the catalog information for machine preparation and is only necessary for those titles not already included in the data bank master file. A typical BCPL entry that has been coded and edited is illustrated in Figure 2. The handwritten marks or "tags" identify each element of catalog information and are used throughout the computer system for selecting, formatting, and generating field descriptions. The standard input form, used by a library to catalog titles that are unique to its collection, should contain the tag identifiers.

Machine Preparation. The machine preparation function converts the written information into machine language. An 80-column Hollerith (IBM) card is the most popular form of computer input. In preparing the catalog entry for the computer system, each tagged item is key punched into a card. If the information for an item exceeds the card limit of 80 columns, a second or third follow-on card is prepared. A special code is punched to indicate that the following character is to be capitalized when required.

Computer Edit and Update. The computer edit and update phase of the processing system performs the file maintenance and is separate from the actual generation of the book catalog. Emphasis is placed on maintaining an accurate data bank file. The five basic steps of this phase follow:

- a. Read the punched cards and create a magnetic tape of the card information.
  - b. Sort the magnetic tape into ascending order.
- c. Edit the information to determine if the tags and machine codes are properly encoded.
- d. Update the existing master magnetic tape file with the new information.
- e. Print the proof listing of all changes to the file in upper and lower case.

The IBM 1401 performs steps (a) and (e) and the IBM 1410 performs steps (b)-(d). A new magnetic tape file is created during the updating process and reflects the latest version of the data bank file. This tape is used as input for the next cycle.

Computer Generated Catalogs. Once a corrected master file has been created, the generation of the book catalog becomes a mechanical process performed in the four steps that follow:

- a. Select from the master file the information required for each of the indexes.
  - b. Sort the major headings for each index.
  - c. Format for printing.
  - d. Print the indexes.

Overview Print and Bind. The overview phase of this process is to insure the accuracy of the final product. It is not necessary to cut, paste, or strip the computer print-out prior to making a plate for the printing. In other words, the computer print-out is the camera ready copy. Printing and binding of the final product is the same process as for other types of publications.