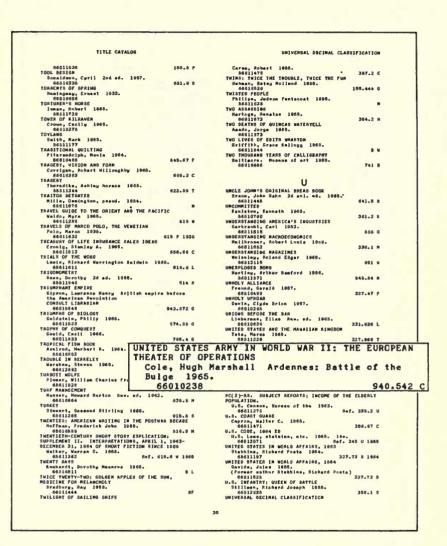

It is the decision of the individual library system that determines what indexes are necessary and the contents of each index entry. Figures 4-7 are reproductions of the actual full page IBM 1401 printout for the subject, author, and title indexes requested by the Baltimore County Public Library. Variations of the original entry (see Figure 2) are illustrated in each of the indexes. Examination will also reveal the series statement as a major heading in the title index (see Figure 7).

It is important to reiterate the flexibility that is available in applying computer systems to producing book catalogs. For example, if a library decides that the next publication of the book catalog should not have series statements as a major heading in the title index, there is no need to change any of the entries that have been incorporated in the master file. This is automatically accomplished by instructions to the computer selection program.