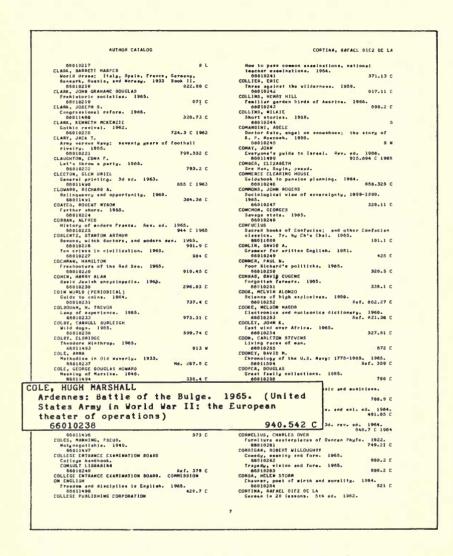

It is the decision of the individual library system that determines what indexes are necessary and the contents of each index entry. Figures 4-7 are reproductions of the actual full page IBM 1401 printout for the subject, author, and title indexes requested by the Baltimore County Public Library. Variations of the original entry (see Figure 2) are illustrated in each of the indexes. Examination will also reveal the series statement as a major heading in the title index (see Figure 7).