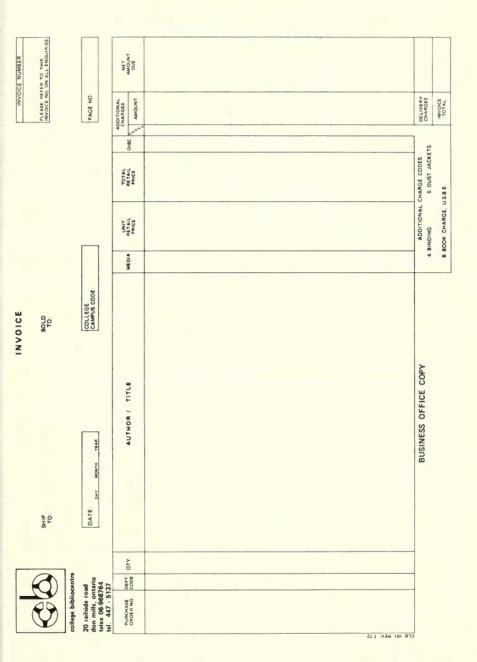

When items reach the shipping department they are packed in a shipping box and a shipping update (figure 10) is entered. The system then generates invoices (figure 11). One invoice acts as the packing slip and one is sent separately to the college financing officer. This year it is hoped that the second invoice will not be necessary for reasons which will be apparent later. Whenever necessary, through faulty or incorrect billing, a credit note can be issued and invoice adjusted by a separate update (figure 12).