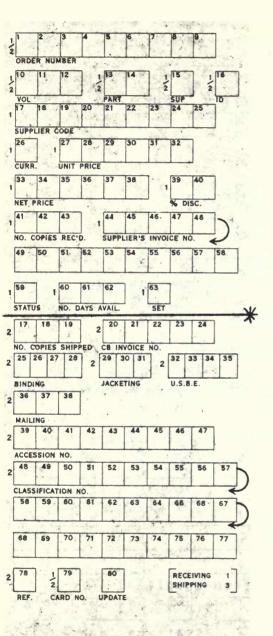

When the three top copies of the order form are received at the CB, copy 3 is immediately filed (by order number) to provide manual back-up. From the first two copies the information is verified, corrected or added to as necessary and then coded for the supplier. Copy 2 is sent to the supplier and copy 1 is used to keypunch the data into the system. At this stage the computer produces three punched cards coded with the order number. Originally this was considered to be unnecessary, but it was discovered that most receiving update errors arose from incorrect recording of the order number.