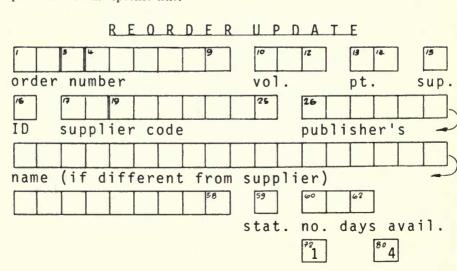

Initially the system is updated by either a status report from the supplier (figure 4), or the receipt of the item (figures 5 and 5a). If a supplier status report indicates the work is out of print, the record is held in the system for three weeks and then automatically deleted unless the college requests a search of the antiquarian market. If the order has been placed with a publisher or supplier who has no Canadian rights (a substantial problem in Canada), the order department searches for an appropriate supplier and issues a re-order update (figure 6) so that the system can then generate a reorder (figure 7). A separate subsystem maintains an agent/publisher file for this purpose. At present this file contains 3,500 addresses including North American and European suppliers.

Fig. 5. Receiving Update

Fig. 5a. Series Title Receiving Update

If the item received is one in a series or standing order, a second card will be punched with the specific title.

Fig. 6. Reorder Update

Fig. 7. Reorder Form