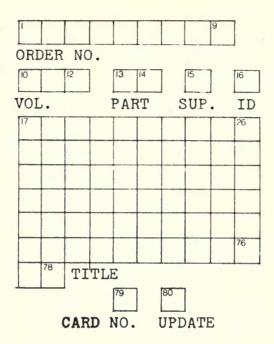

The system which finally emerged has been documented,<sup>1</sup> but the following details may be helpful. Colleges may send their orders for any item, whatever the media, on a seven-part order form (figure 2). If the item has been purchased directly by the college, or received as a gift, the college may still send the item to the CB for processing and cataloging. If so, details are still input into the system for adequate control. College shelflist cards or a copy of the title page are acceptable alternatives—although these are not input into the automated system.

The system is flexible in that:

- Each order number represents an individual title, but volume or part numbers added to the order number can identify each volume or part uniquely. Thus, multivolume works may be received without prior knowledge that the original order was indeed a multivolume work, by the addition of the volume or part number on the receiving transaction card.
- 2. A series of books may be ordered on one order number. Individual titles in the series may be received separately and are assigned an "ID discriminator" or identification code. This code is one digit, and uniquely identifies each title in the series, as the volume number uniquely identifies each volume in a multivolume work.