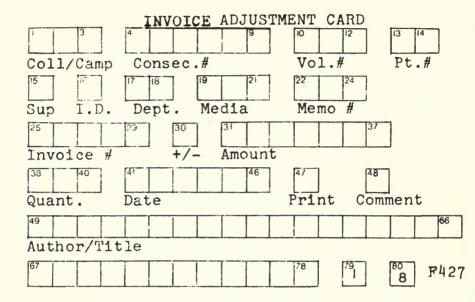

When items reach the shipping department they are packed in a shipping box and a shipping update (figure 10) is entered. The system then generates invoices (figure 11). One invoice acts as the packing slip and one is sent separately to the college financing officer. This year it is hoped that the second invoice will not be necessary for reasons which will be apparent later. Whenever necessary, through faulty or incorrect billing, a credit note can be issued and invoice adjusted by a separate update (figure 12).