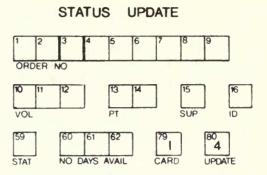

Initially the system is updated by either a status report from the supplier (figure 4), or the receipt of the item (figures 5 and 5a). If a supplier status report indicates the work is out of print, the record is held in the system for three weeks and then automatically deleted unless the college requests a search of the antiquarian market. If the order has been placed with a publisher or supplier who has no Canadian rights (a substantial problem in Canada), the order department searches for an appropriate supplier and issues a re-order update (figure 6) so that the system can then generate a reorder (figure 7). A separate subsystem maintains an agent/publisher file for this purpose. At present this file contains 3,500 addresses including North American and European suppliers.

Fig. 3. College Order Status Report

Fig. 4. Status Update Input Form

Report from publisher indicating delay of item translated to status code and input to system. Although normally a punched card is used, the information input is as shown above.