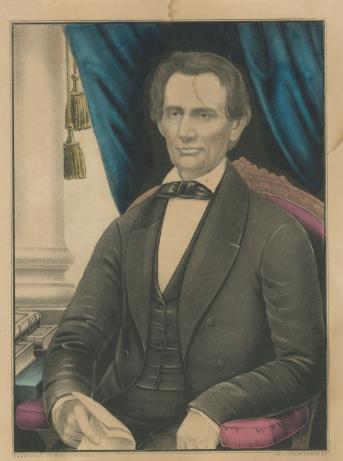

## Abraham Lincoln. Republican Candidate for Sixteenth President of the United States.

E.B. and E.C. Kellogg

George Whiting

Follow this and additional works at: https://scholarsjunction.msstate.edu/fvw-artifacts

<u>ABRAHAM LINCOLN.</u> Republican condidate for Sixteenth President of the United States.