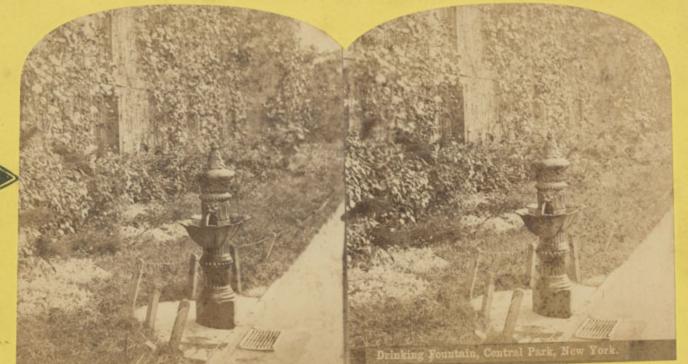

## Drinking Fountain, Central Park, New York

American Views

Follow this and additional works at: https://scholarsjunction.msstate.edu/fvw-artifacts