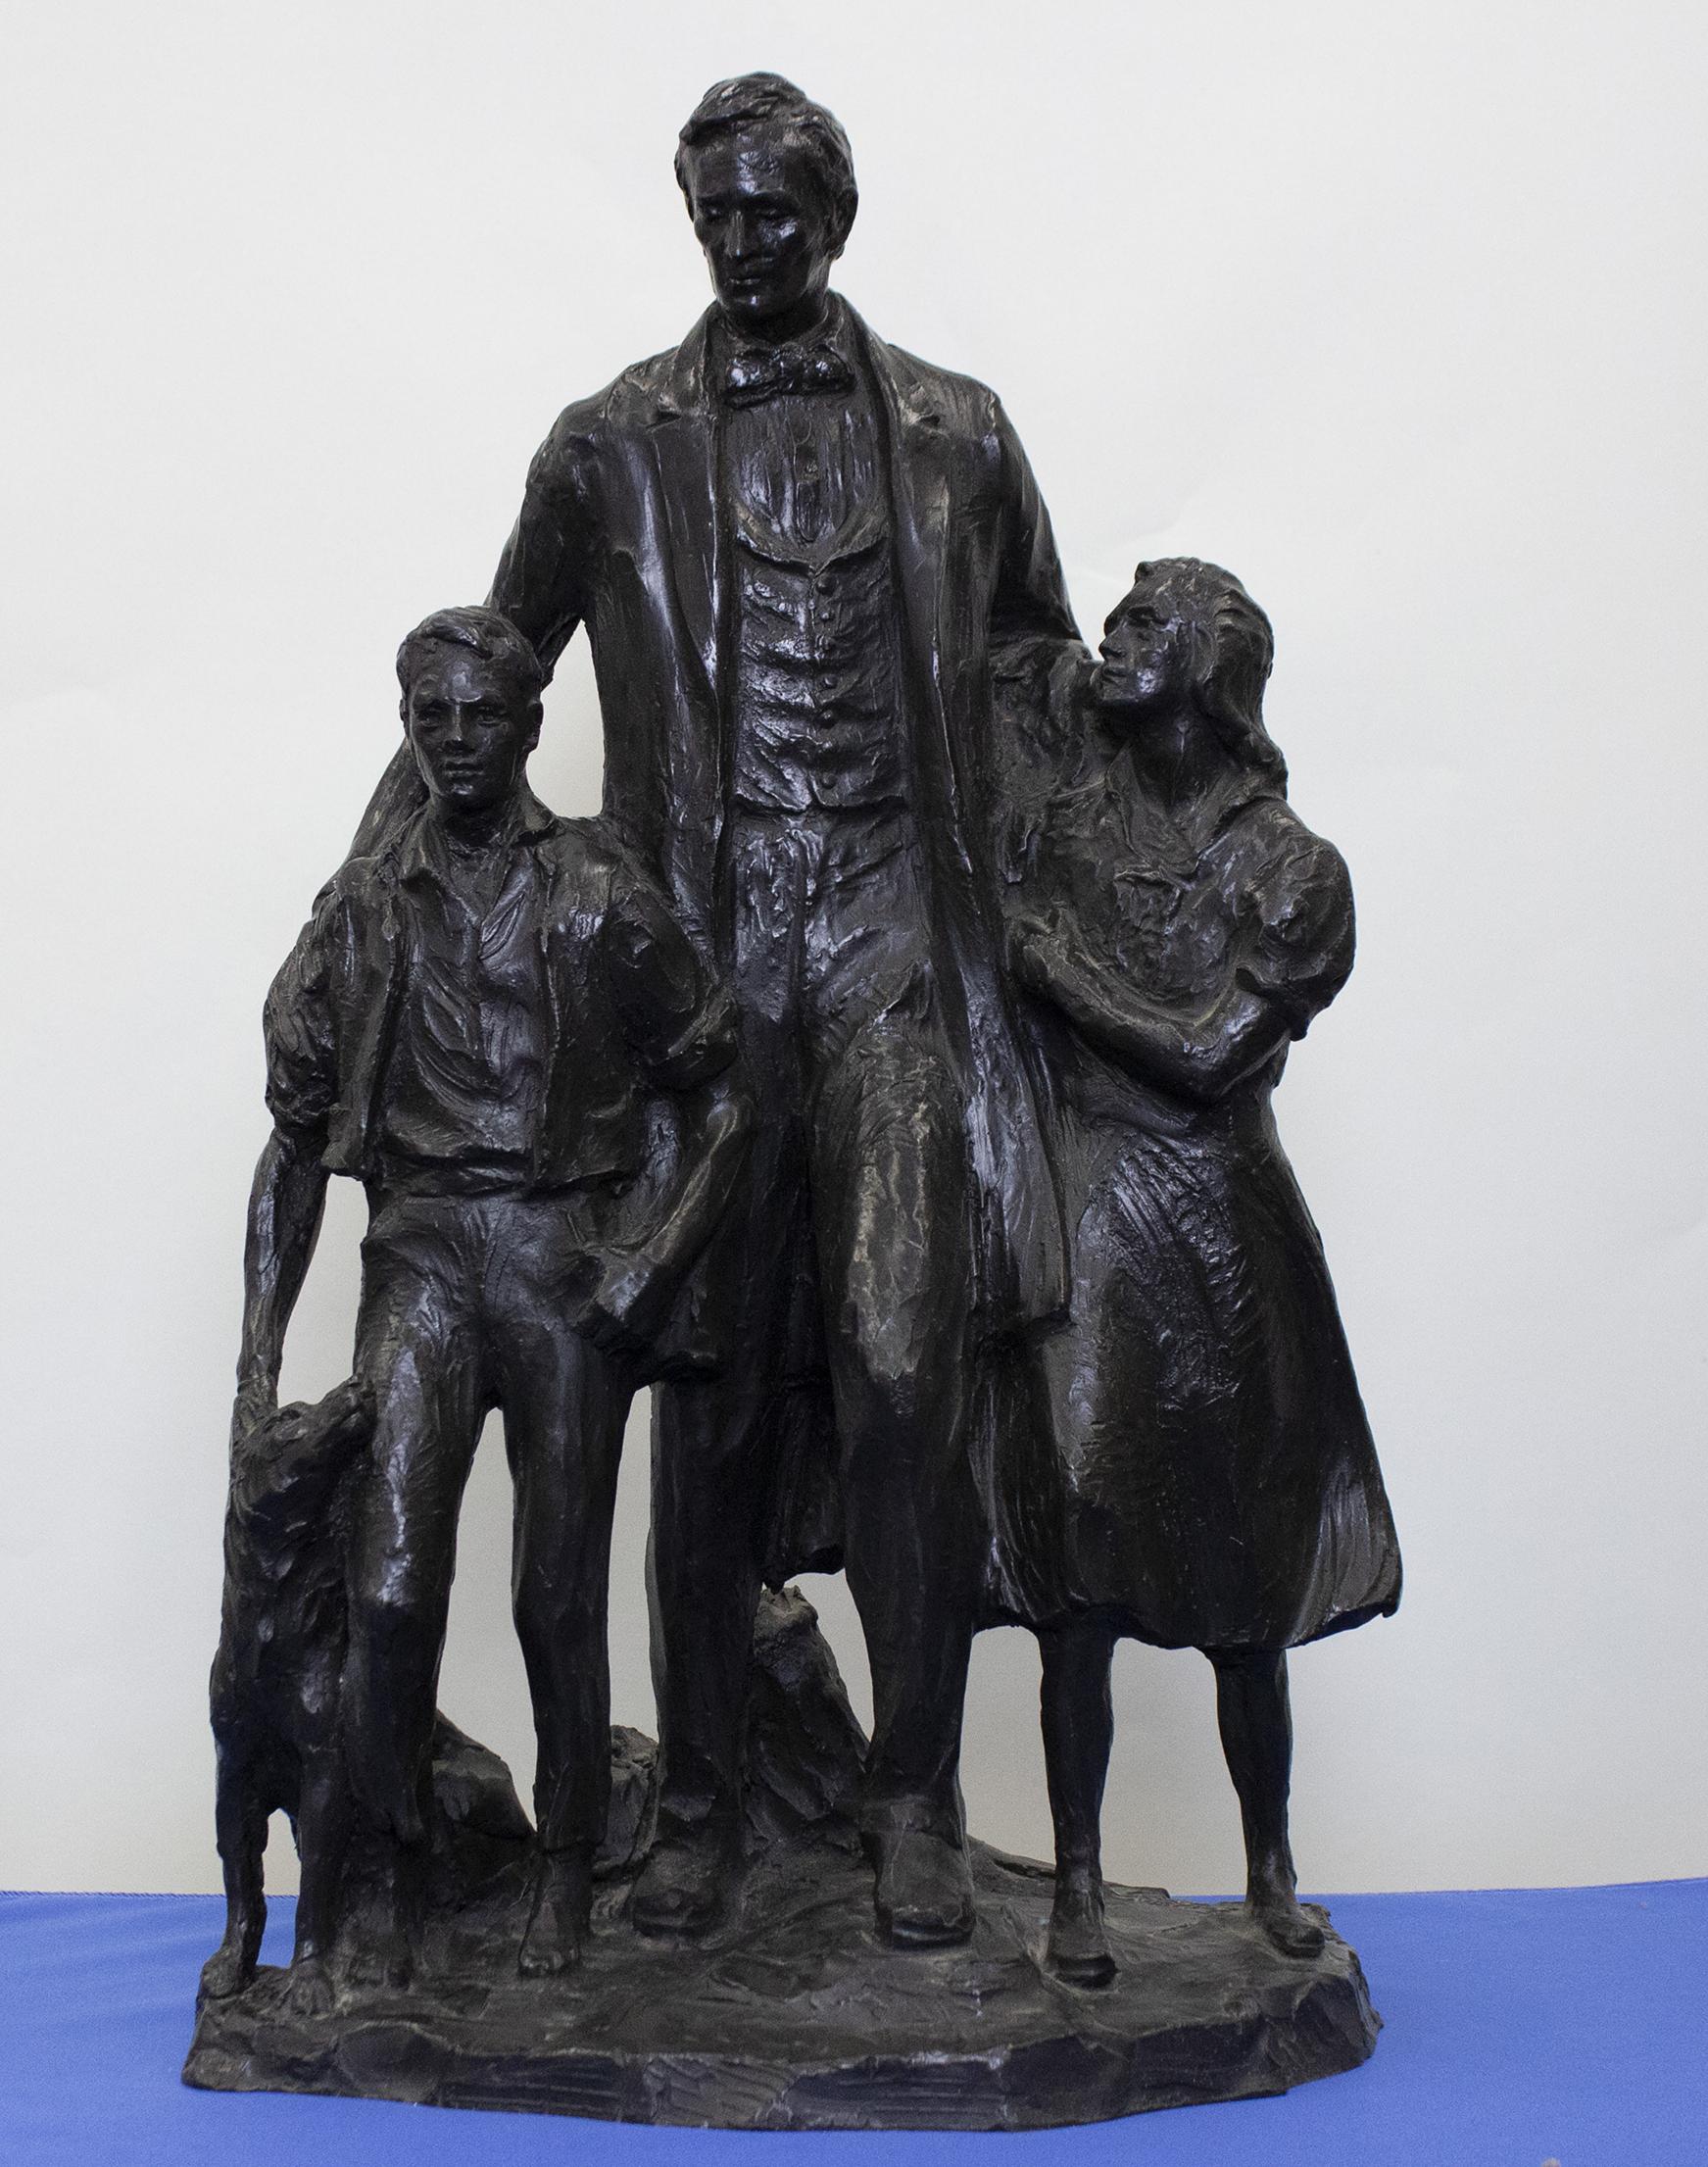

## Lincoln, the Friendly Neighbor

D. Lee Snarr

Avard T. Fairbanks

Follow this and additional works at: https://scholarsjunction.msstate.edu/fvw-artifacts