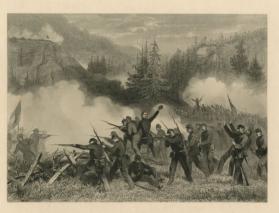

## **Battle of Rich Mountain**

Johnson, Fry and Co.

Alonzo Chappel

Follow this and additional works at: https://scholarsjunction.msstate.edu/fvw-artifacts

IBANTALIS OF BUICH SHOUTSTRAINS.

m the original painting by Chappel in the parameters of the publisher.