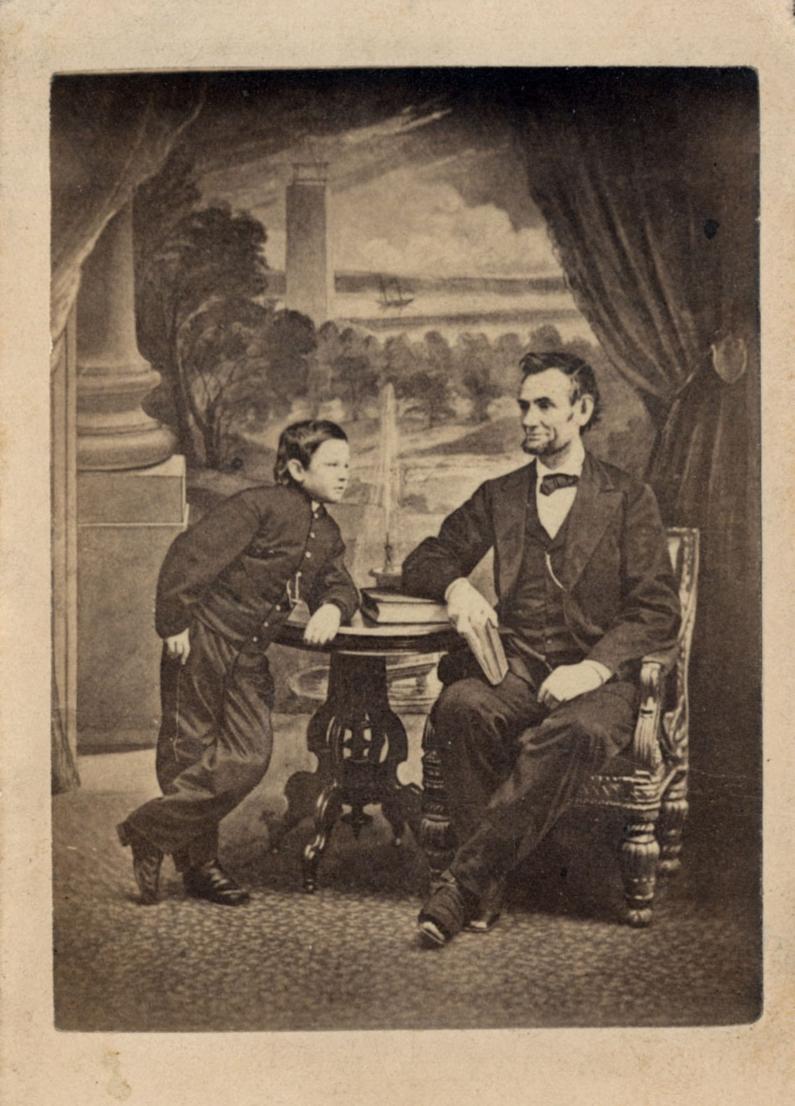

## Gardner's Sylvan Background Portrait of Abraham and Tad Lincoln

Alexand er Gardner

Follow this and additional works at: https://scholarsjunction.msstate.edu/fvw-artifacts

THE LAST PHOTOGRAPH THE PRESIDENT SAT FOR.