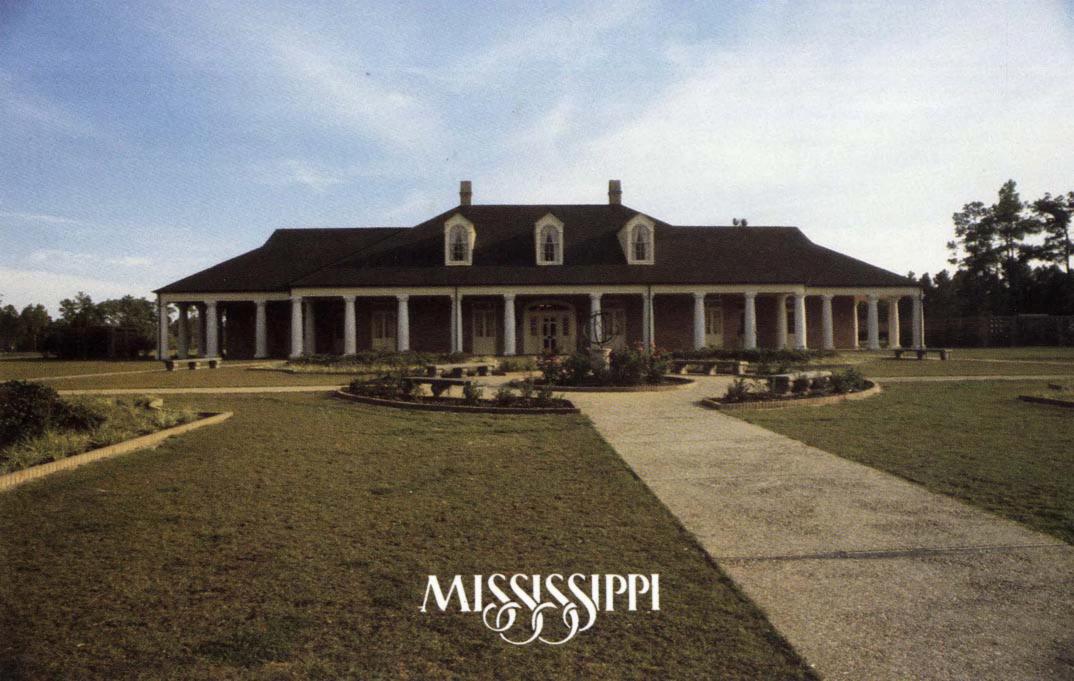

## Mississippi Welcome Center, Front View with Sidewalks and Flowerbeds, Waveland, Mississippi

Follow this and additional works at: https://scholarsjunction.msstate.edu/mss-lampton-images-ms-coast

## **MISSISSIPPI WELCOME CENTER**

Fourteen Miles West of Waveland on I-10 East and Highway 607 Information, rest area, and picnic facilities.

The Hospitality State . . .

offers historical interest, cultural diversity, native crafts and year round recreation.