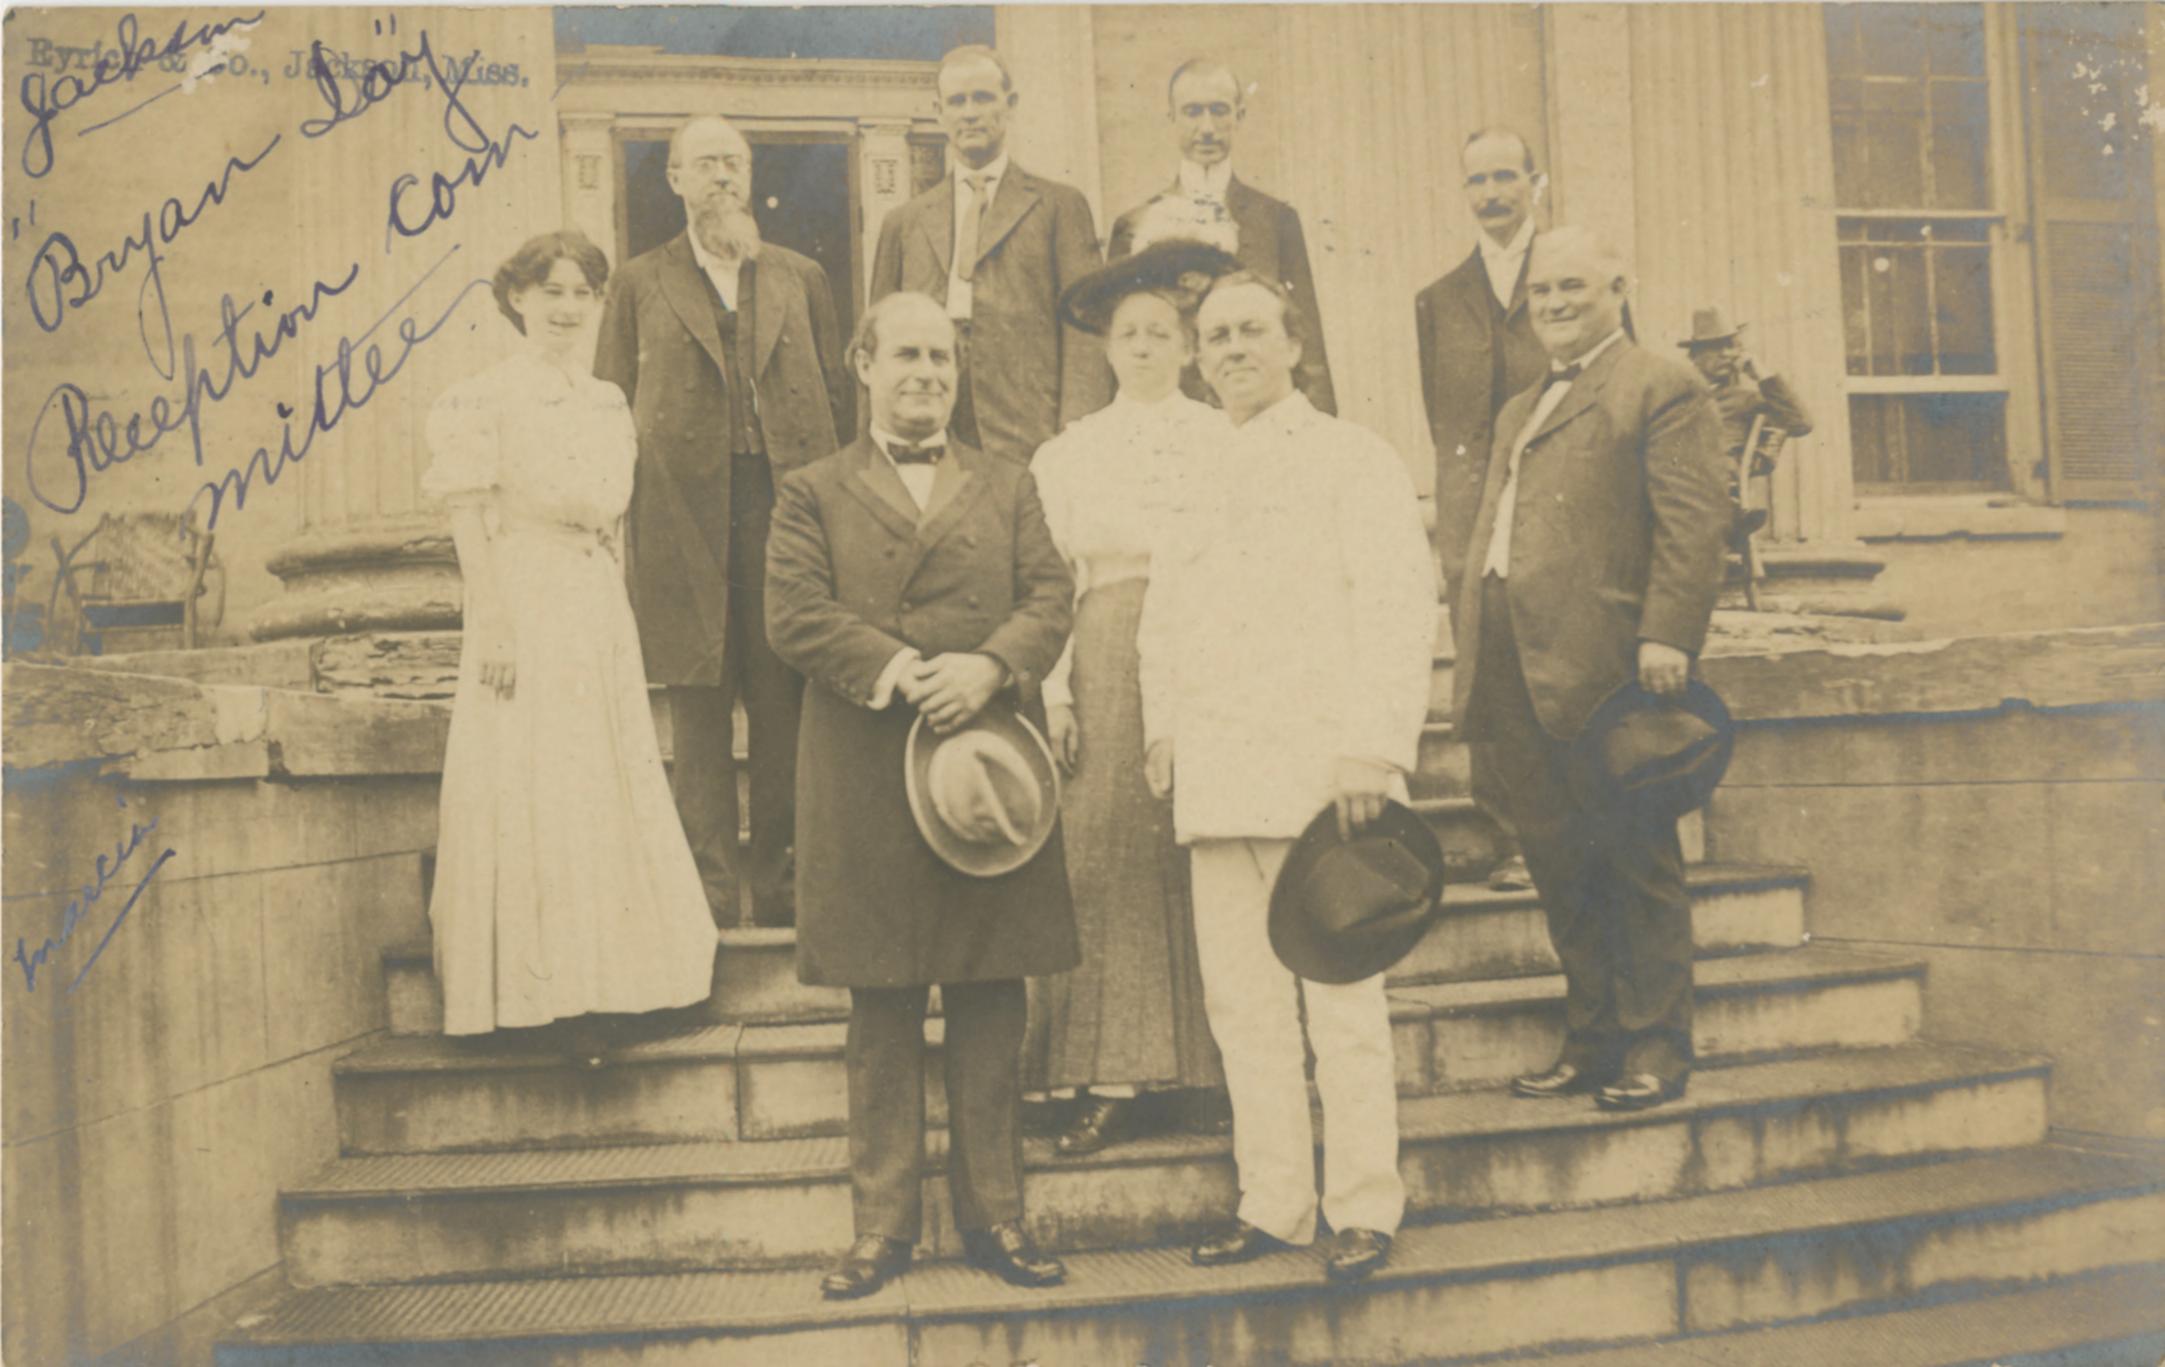

## Bryan Day Reception Committee on Steps of the Governor's Mansion, Jackson, Mississippi

Follow this and additional works at: https://scholarsjunction.msstate.edu/mss-lampton-images-ms-capitol