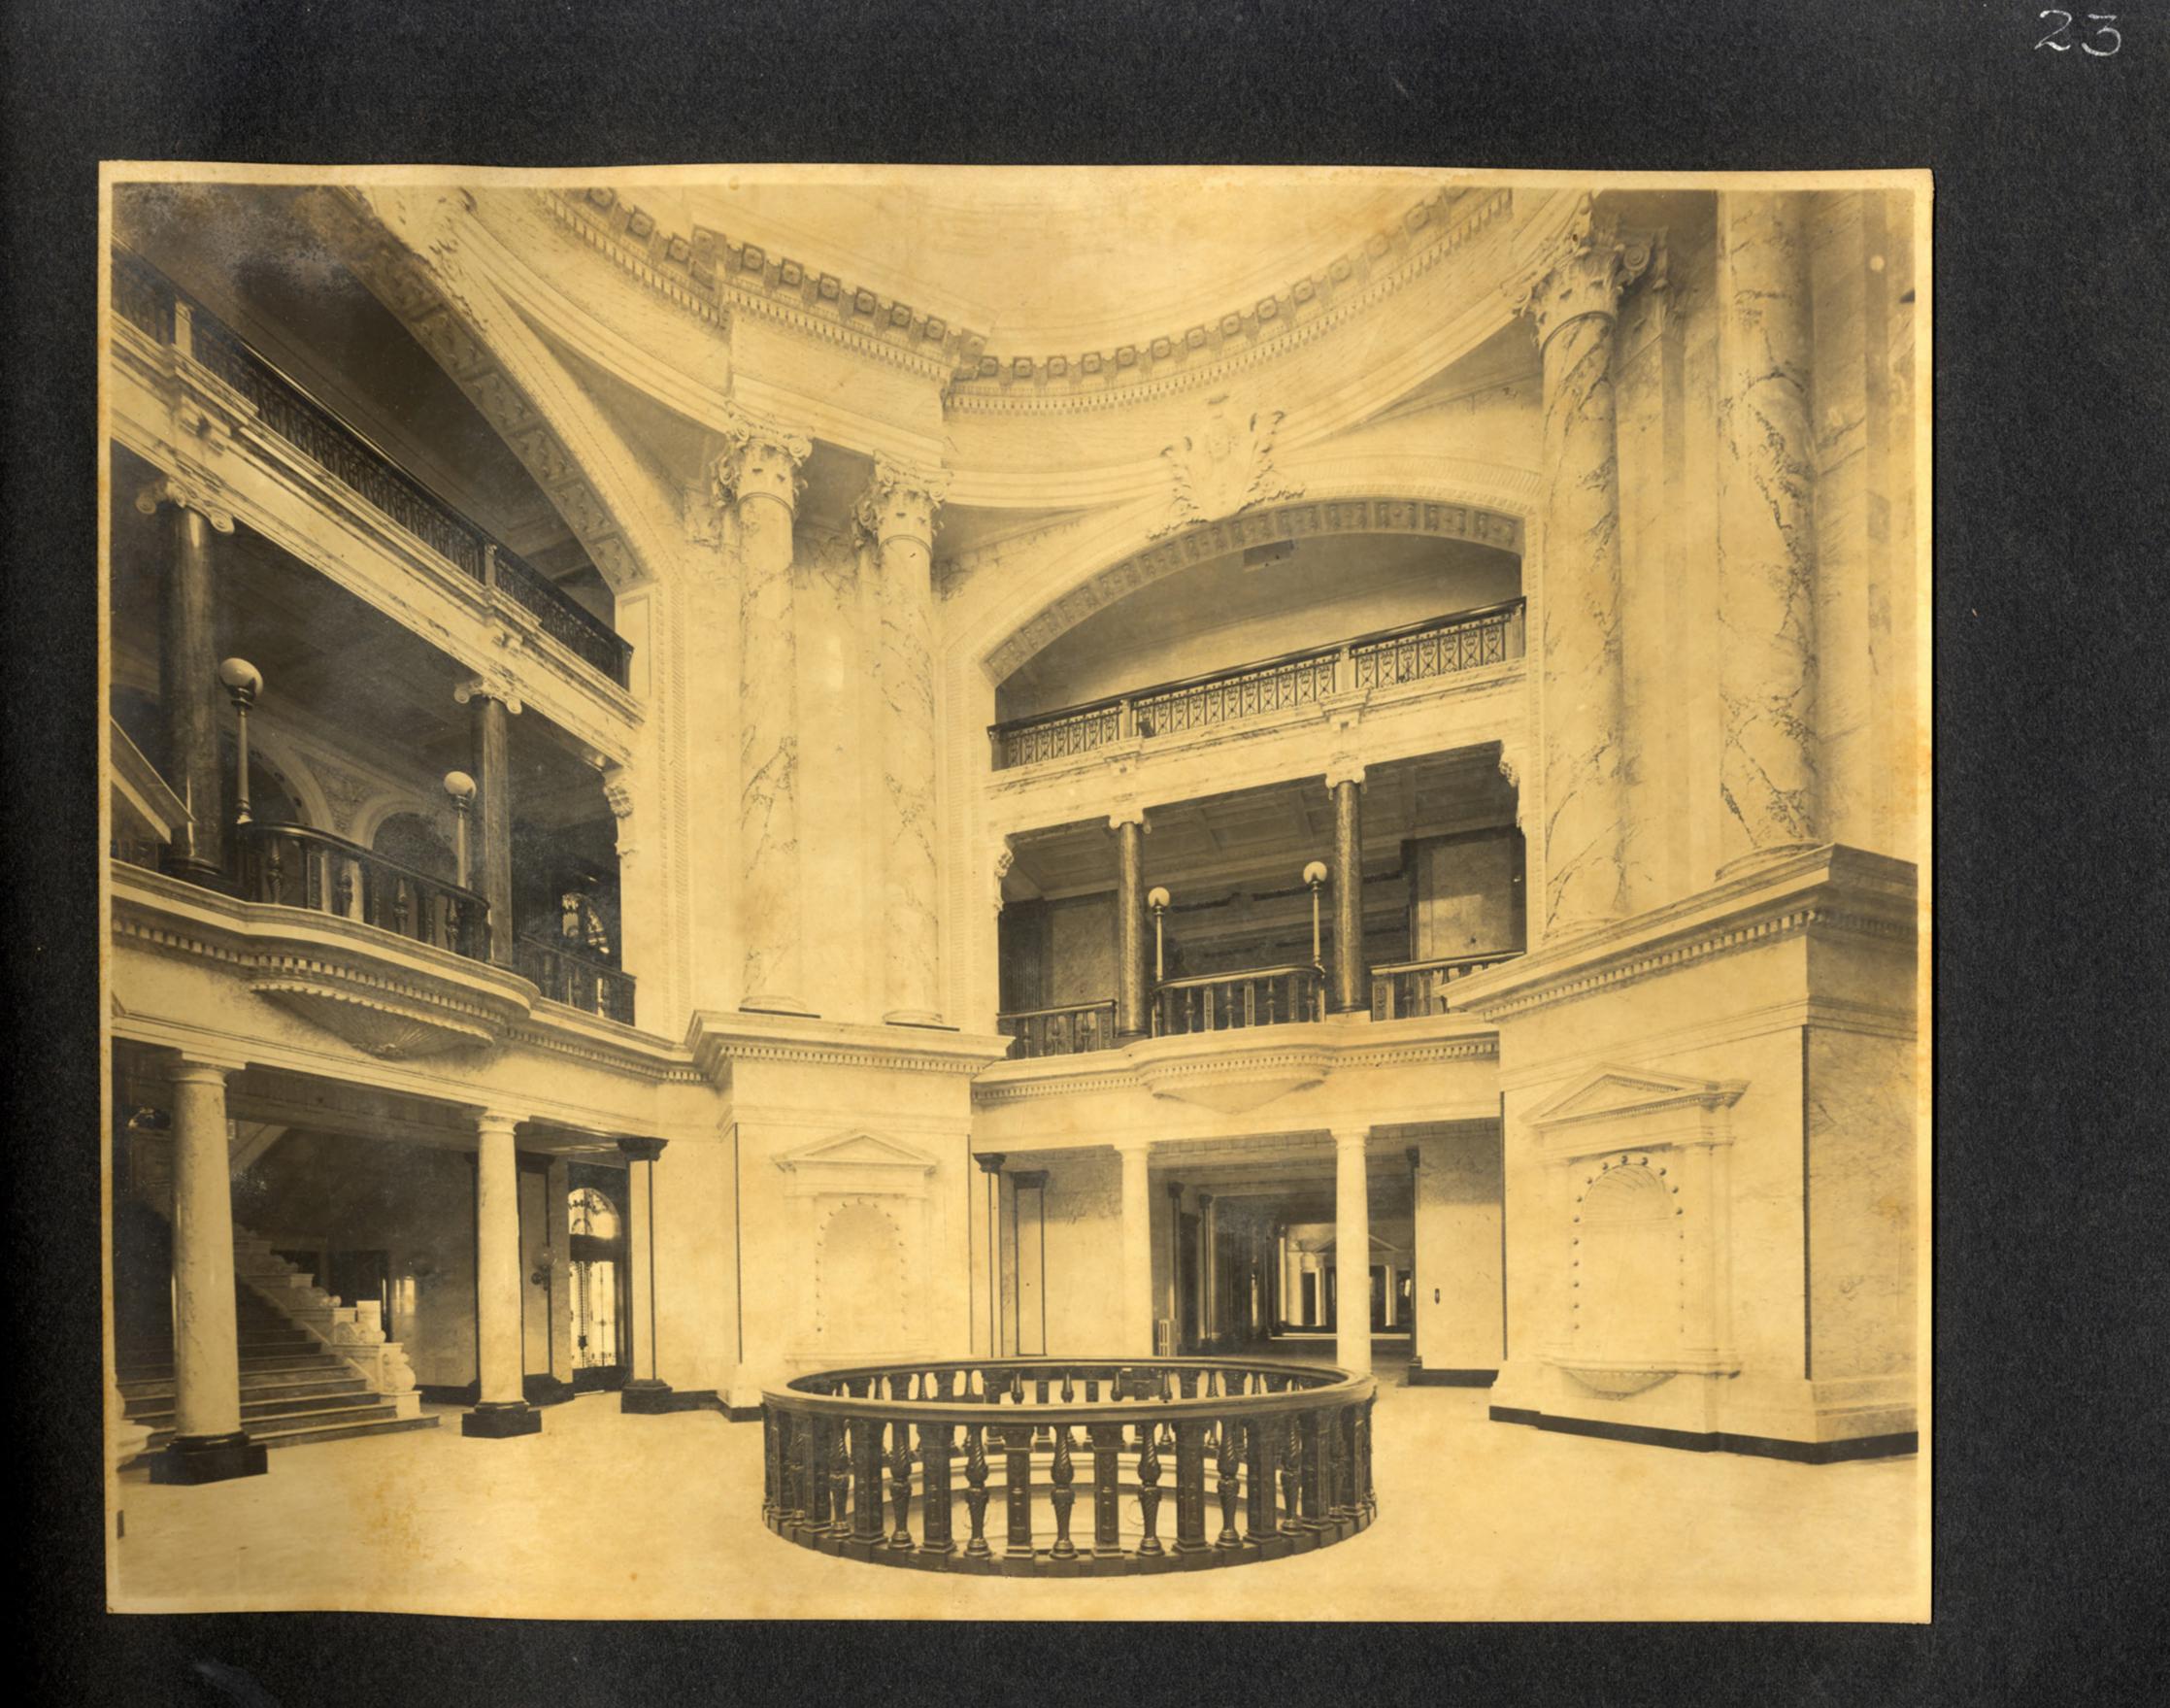

## Interior Rotunda, New State Capitol, Jackson, Mississippi

Follow this and additional works at: https://scholarsjunction.msstate.edu/mss-lampton-images-ms-state-house