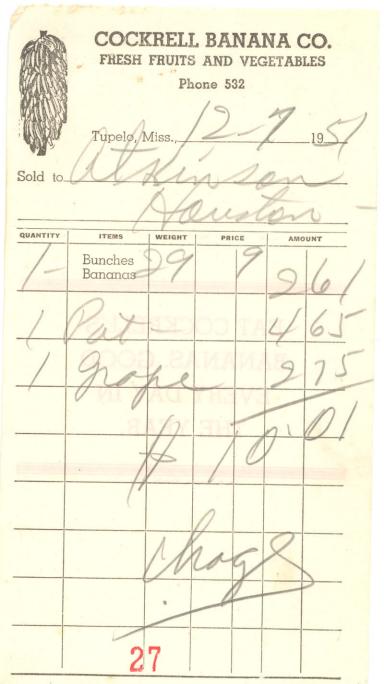

## Cockrell Banana Co. Invoices

Cockrell Banana Co.

Follow this and additional works at: https://scholarsjunction.msstate.edu/mss-atkinson-papers

## **Recommended Citation**

Cockrell Banana Co., "Cockrell Banana Co. Invoices" (1951). *James R. Atkinson Family Papers*. 52. https://scholarsjunction.msstate.edu/mss-atkinson-papers/52

This Document is brought to you for free and open access by the Manuscripts Division at Scholars Junction. It has been accepted for inclusion in James R. Atkinson Family Papers by an authorized administrator of Scholars Junction. For more information, please contact scholcomm@msstate.libanswers.com.