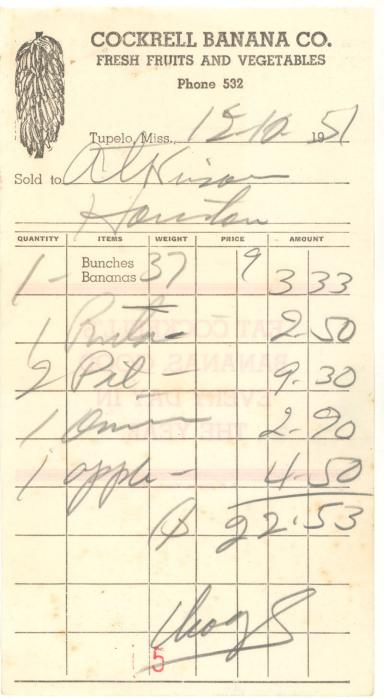

## Cockrell Banana Co. Invoices

Cockrell Banana Co.

Follow this and additional works at: https://scholarsjunction.msstate.edu/mss-atkinson-papers

## **Recommended Citation**

Cockrell Banana Co., "Cockrell Banana Co. Invoices" (1951). *James R. Atkinson Family Papers*. 52. https://scholarsjunction.msstate.edu/mss-atkinson-papers/52

This Document is brought to you for free and open access by the Manuscripts Division at Scholars Junction. It has been accepted for inclusion in James R. Atkinson Family Papers by an authorized administrator of Scholars Junction. For more information, please contact scholcomm@msstate.libanswers.com.