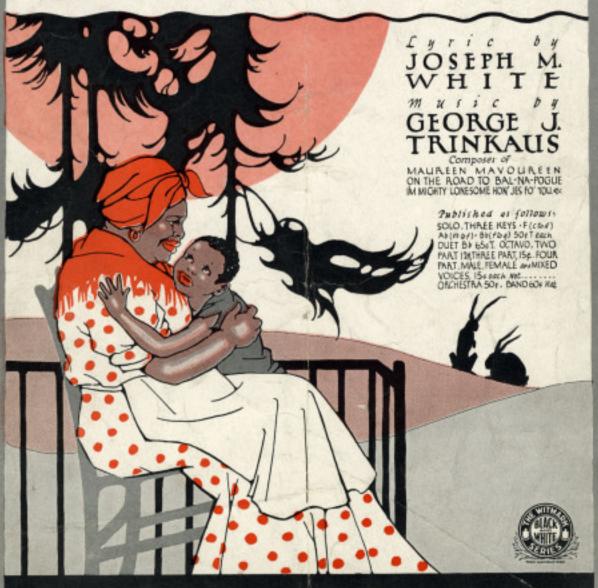

## Mammy's Little Kinky Headed Boy

George J. Trinkaus

Follow this and additional works at: https://scholarsjunction.msstate.edu/cht-sheet-music

Sung with great success by THE SILVER MASKED TENOR

LULLABY

# MAMMY'S LITTLE KINKY HEADED BOY

M-WITMARK & SONS