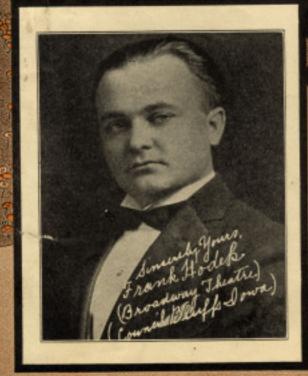

Mississippi State University Scholars Junction

Sheet Music Collection

Charles H. Templeton, Sr. Music Collection

1927

## Just Across The Street From Heaven

Larry Shay

Follow this and additional works at: https://scholarsjunction.msstate.edu/cht-sheet-music

## **Preferred Citation**

[Physical ID#]: [Title], Charles H. Templeton, Sr. sheet music collection. Special Collections, Mississippi State University Libraries.

This Sheet Music is brought to you for free and open access by the Charles H. Templeton, Sr. Music Collection at Scholars Junction. It has been accepted for inclusion in Sheet Music Collection by an authorized administrator of Scholars Junction. For more information, please contact scholcomm@msstate.libanswers.com.

## JUST ACROSS THE STREET FROM HEAVEN



Words & Music by Chas. Newman Harry Harris Larry Shay