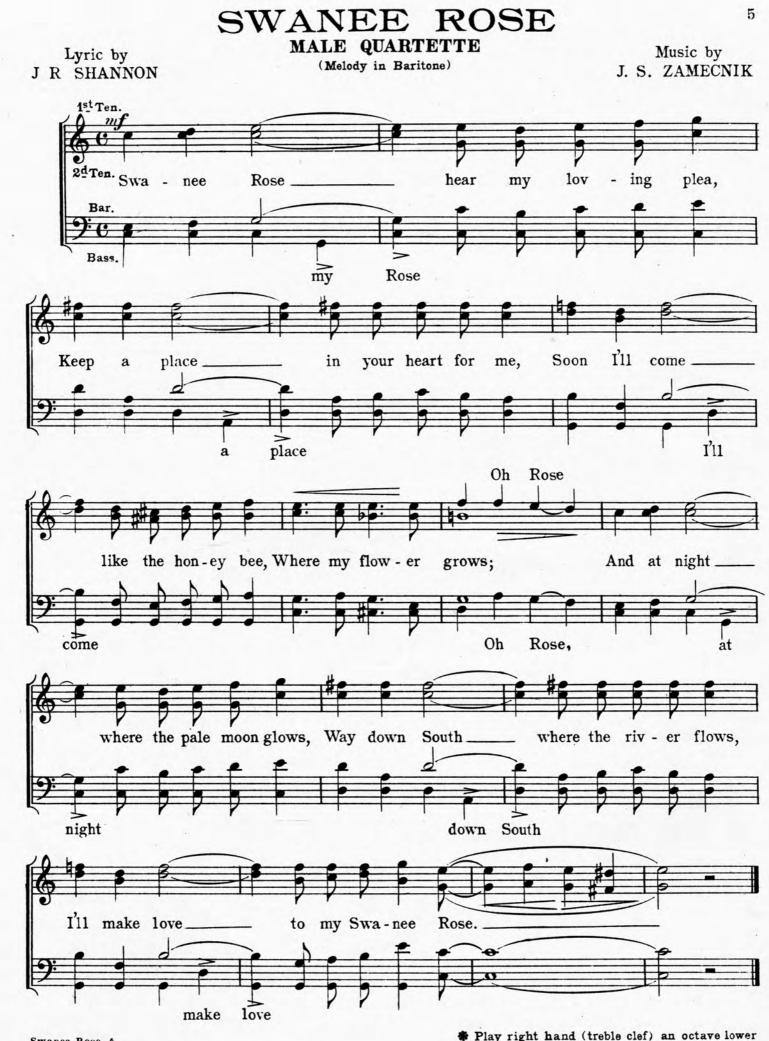

SWANEE ROSE

By the writers of "Just An Old Sweetheart Of Mine"

Lyric by J. R. SHANNON Music by J. S. ZAMECNIK

Copyright MCMXIII by Sam Fox Publishing Co., Cleveland, O. International Copyright Secured . Copyright for Europe and British Empire (excluding Canada) Bosworth & Co., London, Leipzig, Vienna, Zurich, Paris.

# Play right hand (treble clef) an octave lower