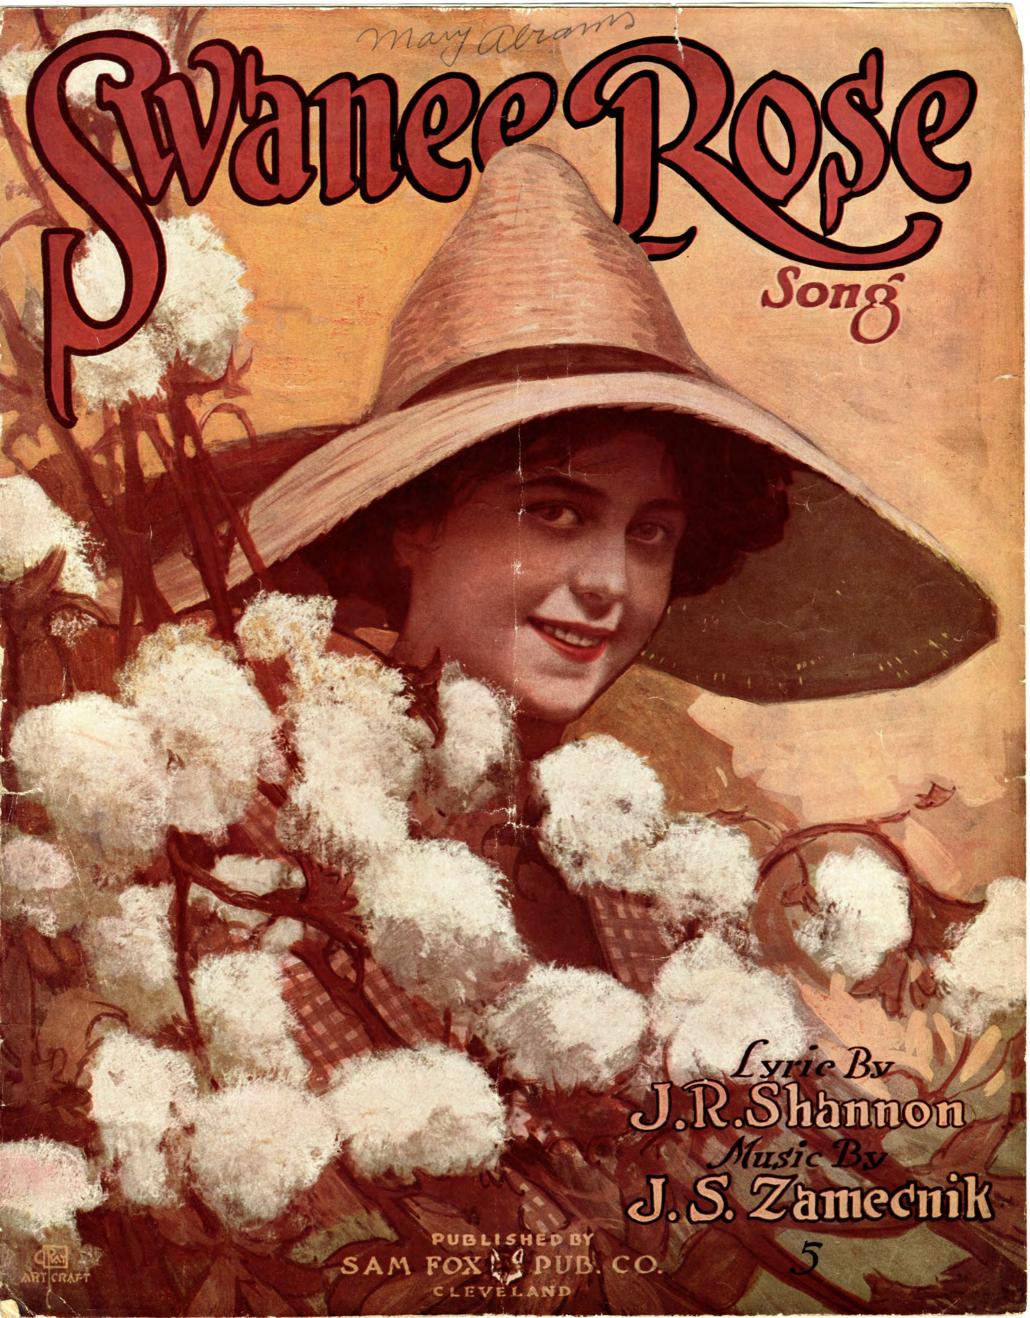

## **Swanee Rose**

John S. Zamecnik

Follow this and additional works at: https://scholarsjunction.msstate.edu/cht-sheet-music

SWANEE ROSE

By the writers of "Just An Old Sweetheart Of Mine"

Lyric by J. R. SHANNON Music by J. S. ZAMECNIK

Copyright MCMXIII by Sam Fox Publishing Co., Cleveland, O. International Copyright Secured . Copyright for Europe and British Empire (excluding Canada) Bosworth & Co., London, Leipzig, Vienna, Zurich, Paris.