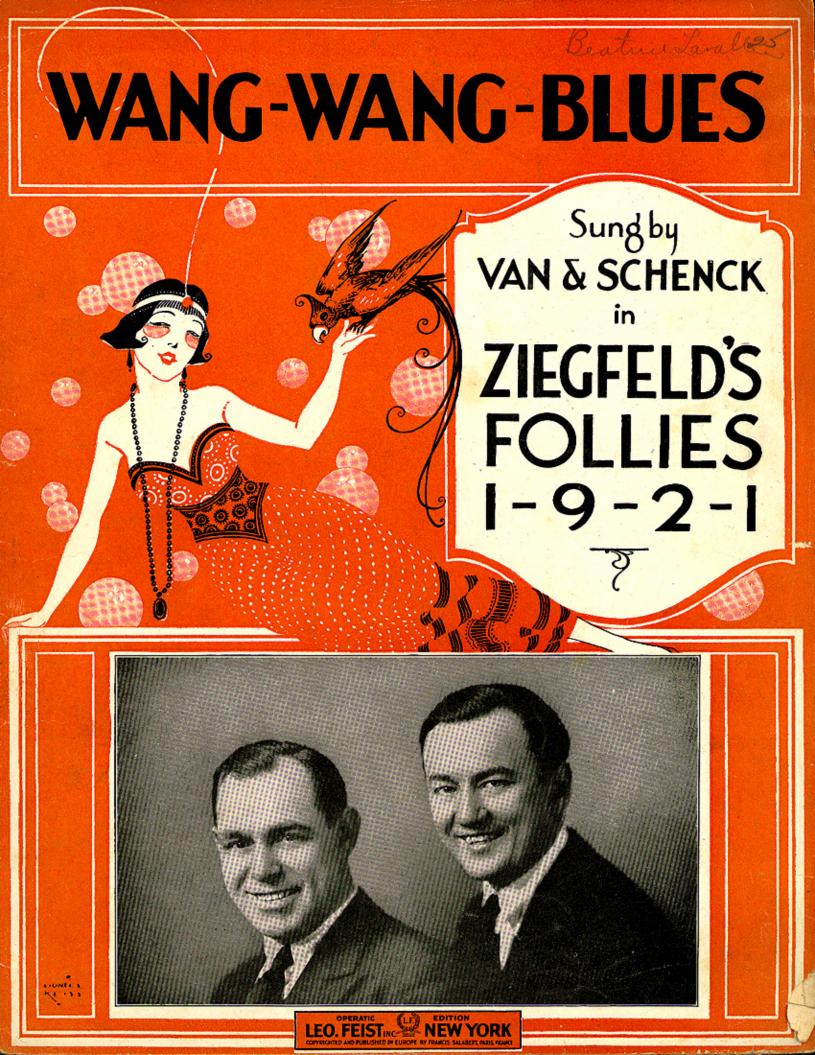

Mississippi State University Scholars Junction

Sheet Music Collection

Charles H. Templeton, Sr. Music Collection

1921

## The Wang Wang Blues

Gus Mueller

Henry Busse

**Buster Johnson** 

Follow this and additional works at: https://scholarsjunction.msstate.edu/cht-sheet-music