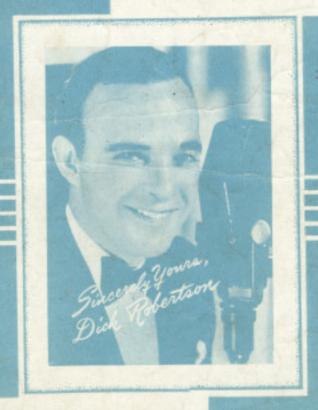

# WORK Alone By HERBERT W. WILSON

Recorded by DICK ROBERTSON Decca Record No. 4426