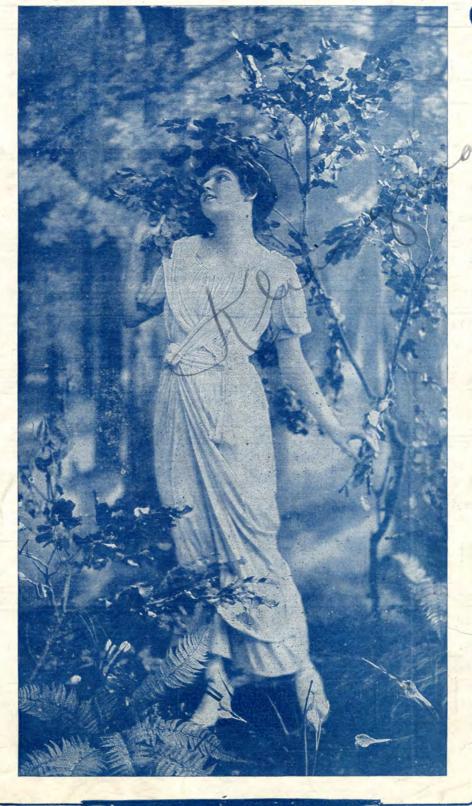

# WOOD-NYMPH WALTZES OY D.H. HAWTHORNE

# WOOD-NYMPH

WALTZES

By D. H. HAWTHORNE "Laurel-Waltzes"

Published for Orchestra 10 Pts.& Piano......25¢

Composer of America's Greatest March

Copyright, MCMXVIII, by H.C. Weasner & Co. Buffalo, N.Y.
International Copyright Secured.