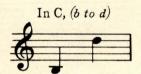

#### PUBLISHED IN THE FOLLOWING ARRANGEMENTS

| Vocal Solo, 2 Keys, C-Ebeach        | .60 | Accordion Solo (B.C.)               |
|-------------------------------------|-----|-------------------------------------|
| Vocal Duet, Eb                      |     | Bb Trumpet and Piano                |
| 2 Part Treble (SA)                  | .18 | Violin and Piano                    |
| 3 Part Treble (SSA)                 | .18 | 2 Pianos — 4 Hands 1.00             |
| 4 Part Mixed (SATB)                 | .20 | Vocal Orchestration, Eb 1.25        |
| 4 Part Male (TTBB)                  | .18 | Dance Orchestration (Fox Trot) 1.00 |
| Piano Solo (Gotham Classics No. 56) | .50 | Dance Orchestration (Orkate Series) |
| Piano Solo (Concert Paraphrase)     | .75 | Symphonic Band — "B" Set 3.00       |
| Piano Duet                          | .75 | "C" Set 2.00                        |
|                                     |     |                                     |