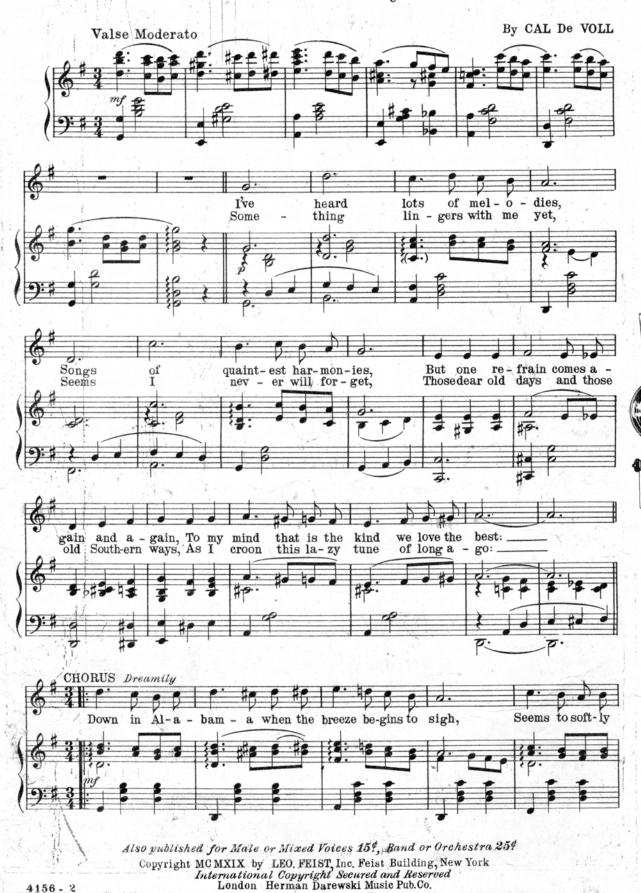

Mississippi State University Scholars Junction

Sheet Music Collection

Charles H. Templeton, Sr. Music Collection

1919

## Alabama Lullaby

Cal de Voll

Follow this and additional works at: https://scholarsjunction.msstate.edu/cht-sheet-music

## **Preferred Citation**

[Physical ID#]: [Title], Charles H. Templeton, Sr. sheet music collection. Special Collections, Mississippi State University Libraries.

This Sheet Music is brought to you for free and open access by the Charles H. Templeton, Sr. Music Collection at Scholars Junction. It has been accepted for inclusion in Sheet Music Collection by an authorized administrator of Scholars Junction. For more information, please contact scholcomm@msstate.libanswers.com.



## Alabama Lullaby



10.5110.37

1.3

ALS GE THI SO

Fo You

m PLAY

PIA

FROM

IIII

4156 - 2

2



4156 - 2

ER

ER

3



The above Advertisement appeared in "Saturday Evening Post," "The Literary Digest," "Collier's," "American Magazine," and Cosmopolitan." More than 18 Million Readers.