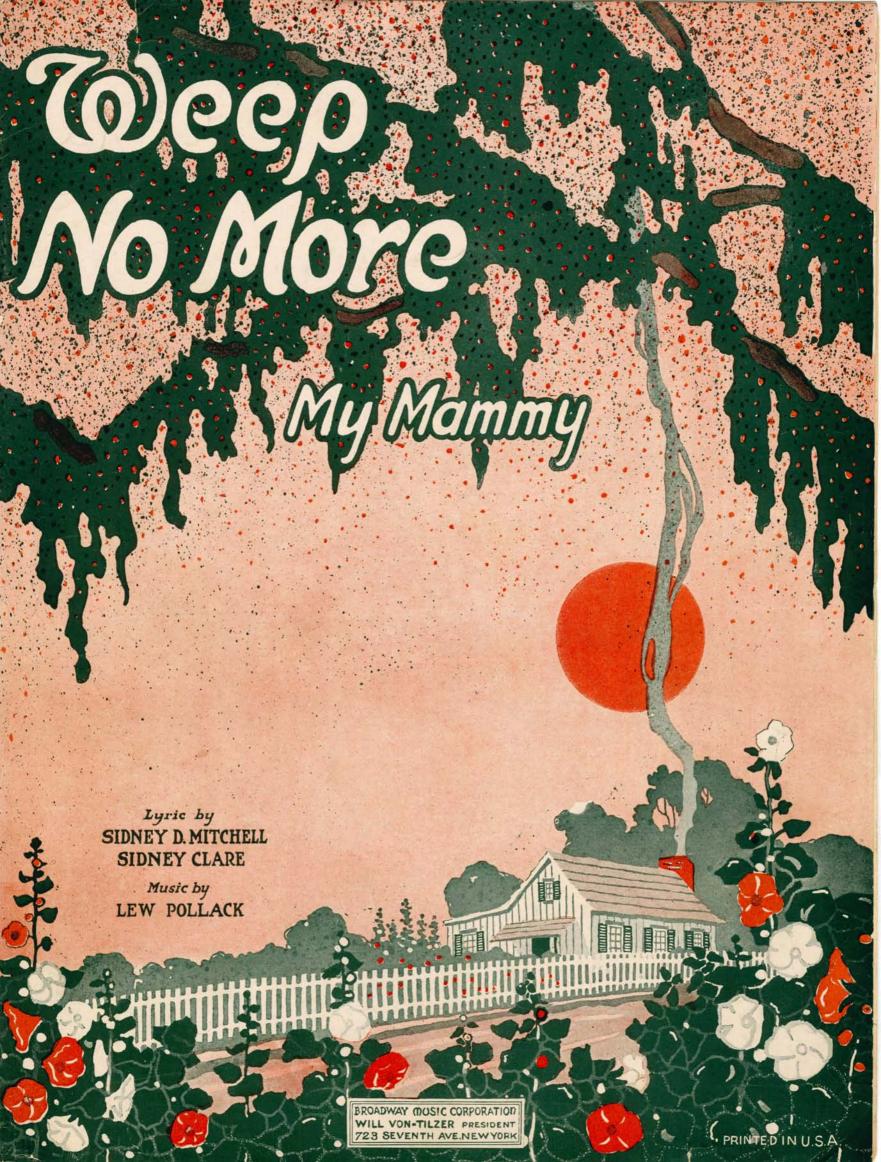

## Weep No More

Lew Pollack

Follow this and additional works at: https://scholarsjunction.msstate.edu/cht-sheet-music

# WEEP NO MORE (MY MAMMY)

Lyric by
SIDNEY CLARE &
SIDNEY D. MITCHELL

SONG

Music by LEW POLLACK

Copyright MCMXXI by Broadway Music Corporation, 723 Seventh Ave.

All Rights Reserved British Copyright Secured Will Von Tilzer, Pres. International Copyright Secured