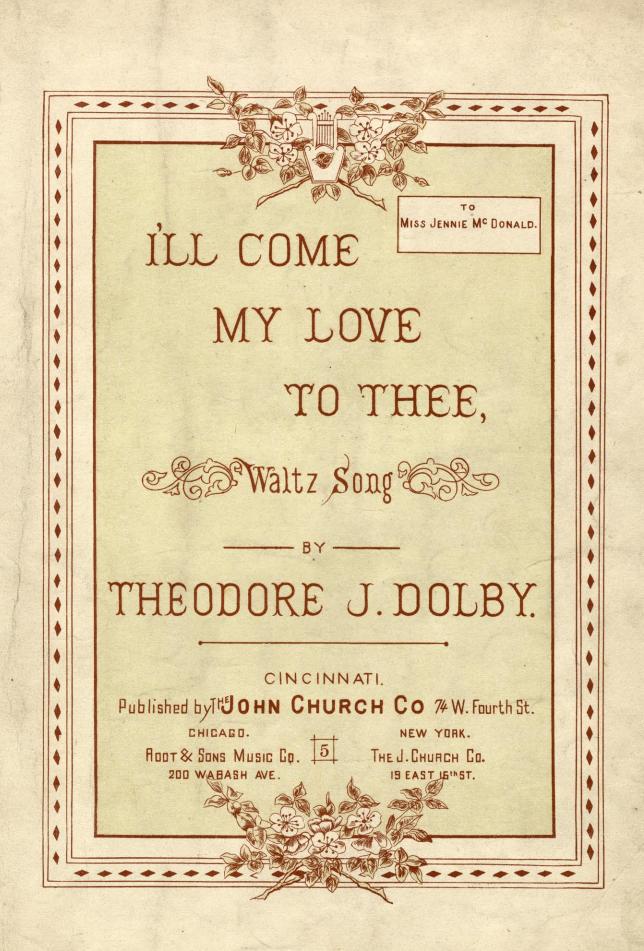

Mississippi State University Scholars Junction

Sheet Music Collection

Charles H. Templeton, Sr. Music Collection

1887

## I'll Come Home My Love To Thee

Theodore J. Dolby

Follow this and additional works at: https://scholarsjunction.msstate.edu/cht-sheet-music

I'LL COME, MY LOVE, TO THEE.

Theodore J. Dolby.

Copyright, 1887, by The John Church Co.

5229 - 8

6