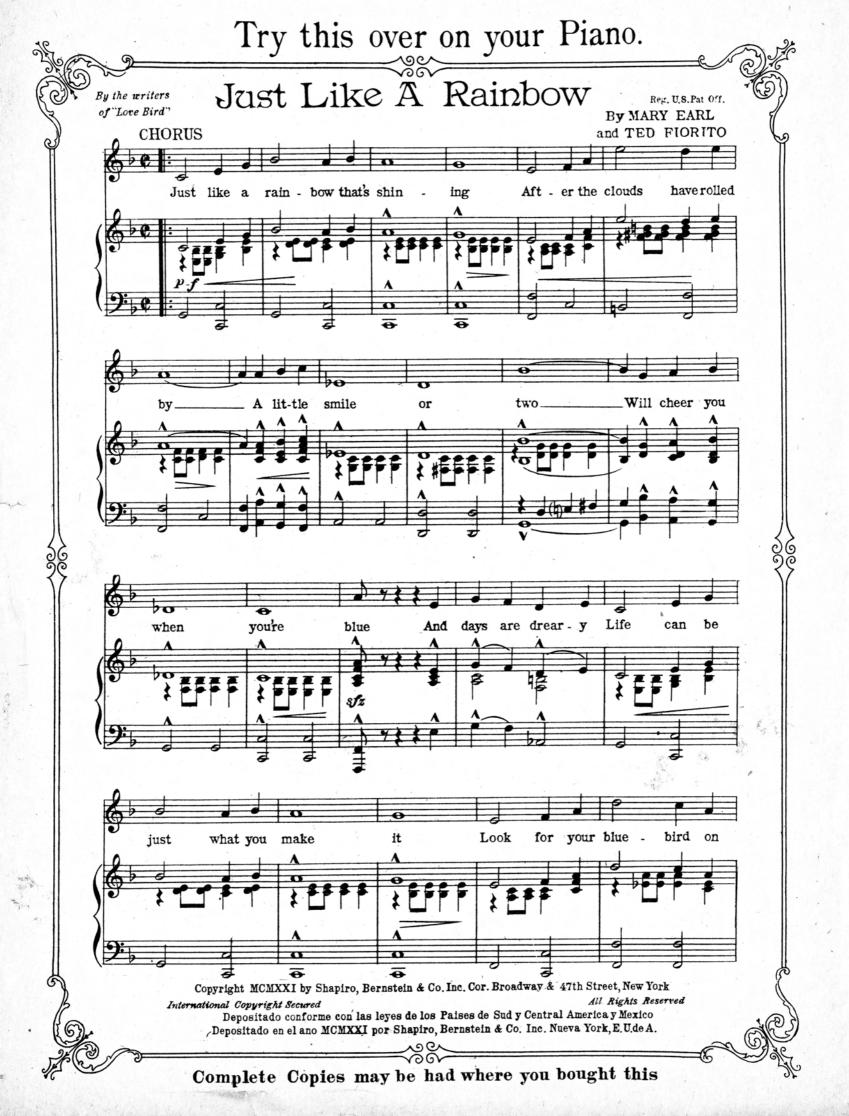

A Memory

Waltz

Song

Dallard Macdonald
Music by
Mary Earl
REG. U.S. PAT. OFF.

Mrs F. Hower.