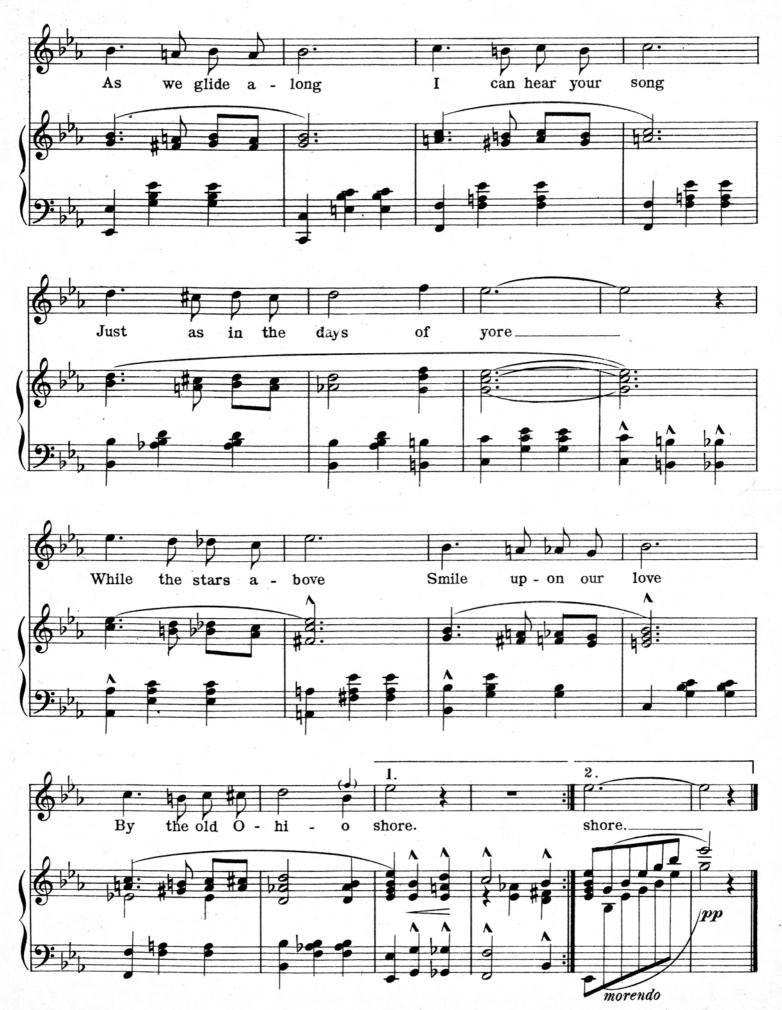

## By the Old Ohio Shore

Mary Earl

Follow this and additional works at: https://scholarsjunction.msstate.edu/cht-sheet-music

A Memory

Waltz

Song

Dallard Macdonald
Music by
Mary Earl
REG. U.S. PAT. OFF.

Mrs F. Hower.

# By The Old Ohio Shore

A Memory

By The Old Ohio Shore -3

By The Old Ohio Shore - 3