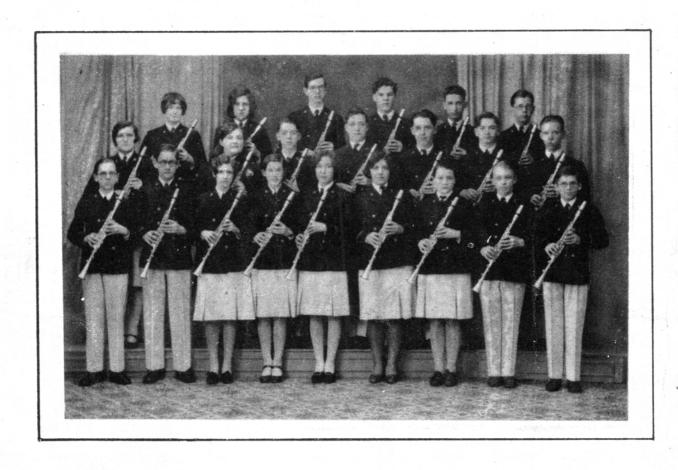

### LOCKPORT HIGH SCHOOL BAND

NEW YORK STATE CHAMPIONS

Charles R. Barone, Leader

# CLARINET SECTION OF THE LOCKPORT HIGH SCHOOL BAND WITH Silva-Bet CLARINETS