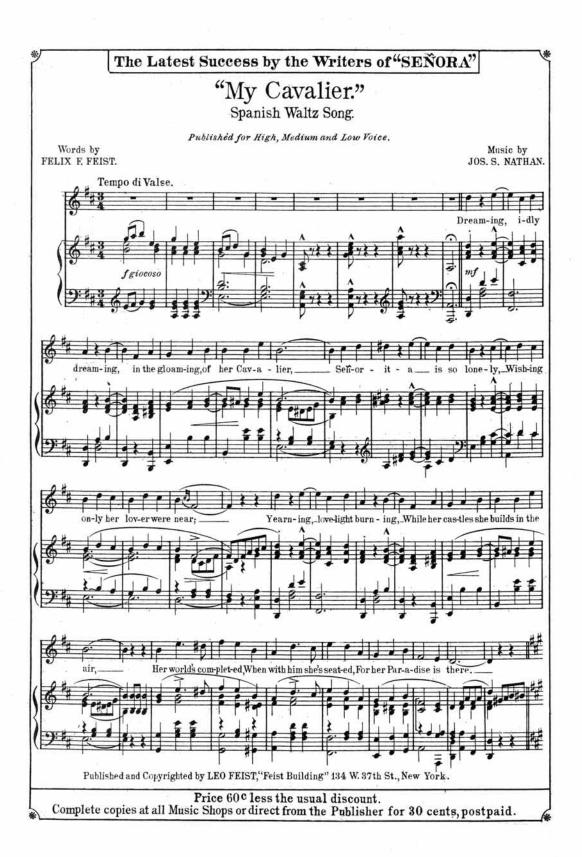

by W. C. Kreusch

Low: F (F to C) . . Price 50c.

My Cavalier, . . by Jos. S. Nathan High; Eb (Eb to Ab) Price 60c. Medium: D (D to G) . " 60c. Low; C (C to F) . . " 60c. Male, Female and Mixed Quartette, Price 30c, Net.