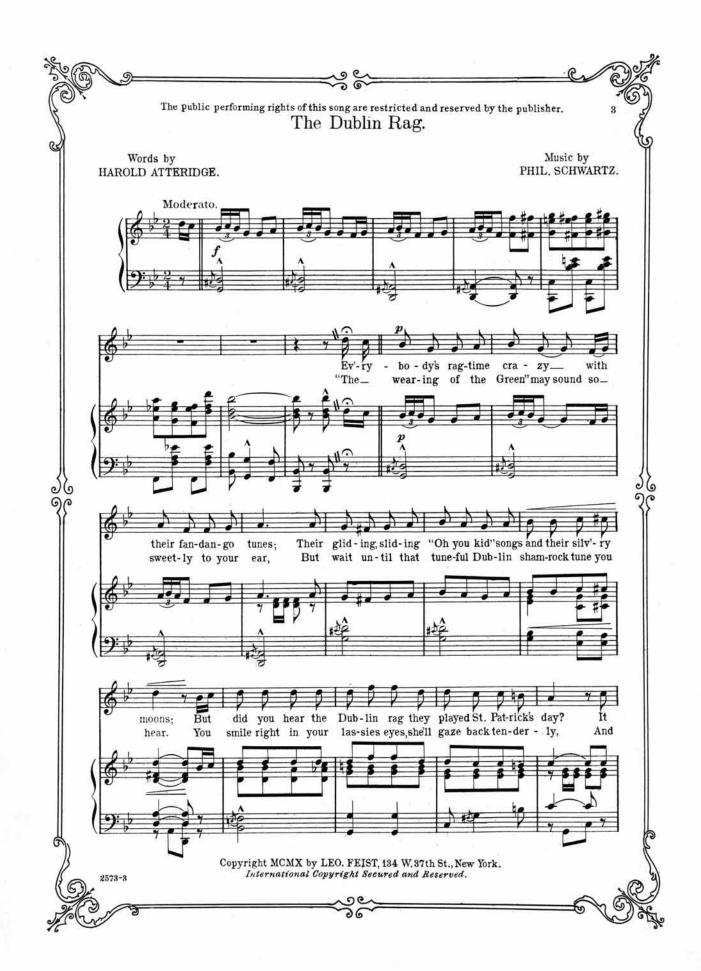

# The Dublin Rag

Phillip Schwartz

Follow this and additional works at: https://scholarsjunction.msstate.edu/cht-sheet-music

THE DUBLIN RAG

WORDS BY HAROLD R. ATTERRIDGE

MUSIC BY PHIL. SCHWARTZ

Elizabeth Murray

1910

60 EDITION