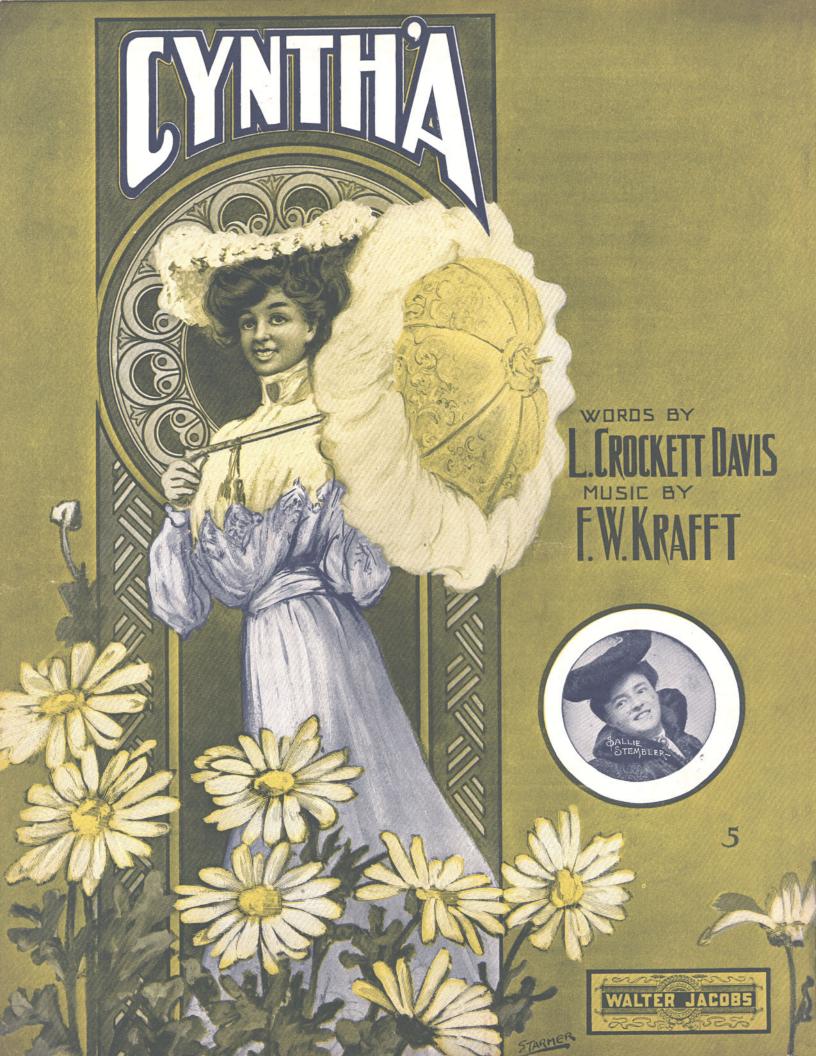

Mississippi State University Scholars Junction

Sheet Music Collection

Charles H. Templeton, Sr. Music Collection

1904

Cynth'a

F. W. Krafft

Follow this and additional works at: https://scholarsjunction.msstate.edu/cht-sheet-music

## CYNTH'A

3

933-3

4