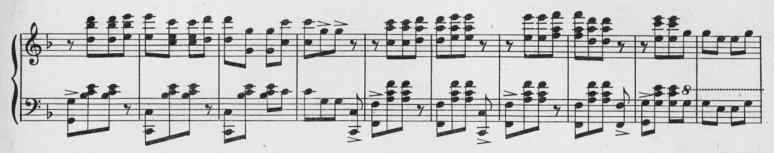

Mississippi State University Scholars Junction

Sheet Music Collection

Charles H. Templeton, Sr. Music Collection

1917

### Oodles of pep

**Burton Edward Fischer** 

Follow this and additional works at: https://scholarsjunction.msstate.edu/cht-sheet-music

#### **Preferred Citation**

[Physical ID#]: [Title], Charles H. Templeton, Sr. sheet music collection. Special Collections, Mississippi State University Libraries.

This Sheet Music is brought to you for free and open access by the Charles H. Templeton, Sr. Music Collection at Scholars Junction. It has been accepted for inclusion in Sheet Music Collection by an authorized administrator of Scholars Junction. For more information, please contact scholcomm@msstate.libanswers.com.



### TNE

# Byrton Fischer co.













Copyright MCMXVII by Burton Edward Fischer.















O. Of Pep 2

## LATEST POPULAR NUMBERS BY BURTON EDWARD FISCHER

### INTRODUCED AND FEATURED BY THE

### **Celebrated Fischer Exposition Orchestra**









### For Sale at all Music Stores

Or order direct from Publisher