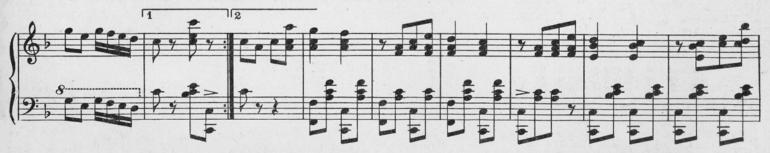

Mississippi State University Scholars Junction

Sheet Music Collection

Charles H. Templeton, Sr. Music Collection

1917

### Oodles of pep

**Burton Edward Fischer** 

Follow this and additional works at: https://scholarsjunction.msstate.edu/cht-sheet-music

#### **Preferred Citation**

[Physical ID#]: [Title], Charles H. Templeton, Sr. sheet music collection. Special Collections, Mississippi State University Libraries.

This Sheet Music is brought to you for free and open access by the Charles H. Templeton, Sr. Music Collection at Scholars Junction. It has been accepted for inclusion in Sheet Music Collection by an authorized administrator of Scholars Junction. For more information, please contact scholcomm@msstate.libanswers.com.



### TNE

# Byrton Fischer co.













Copyright MCMXVII by Burton Edward Fischer.















O. Of Pep 2

## LATEST POPULAR NUMBERS BY BURTON EDWARD FISCHER

### INTRODUCED AND FEATURED BY THE

### **Celebrated Fischer Exposition Orchestra**









### For Sale at all Music Stores

Or order direct from Publisher