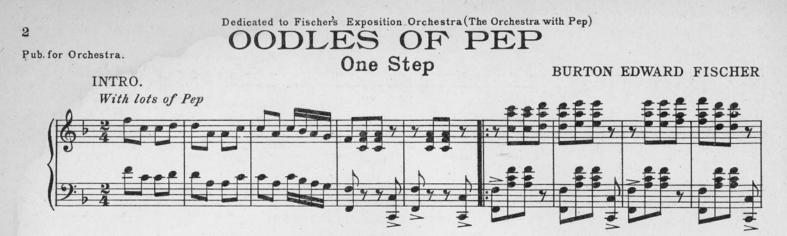

Mississippi State University Scholars Junction

Sheet Music Collection

Charles H. Templeton, Sr. Music Collection

1917

### Oodles of pep

**Burton Edward Fischer** 

Follow this and additional works at: https://scholarsjunction.msstate.edu/cht-sheet-music

#### **Preferred Citation**

[Physical ID#]: [Title], Charles H. Templeton, Sr. sheet music collection. Special Collections, Mississippi State University Libraries.

This Sheet Music is brought to you for free and open access by the Charles H. Templeton, Sr. Music Collection at Scholars Junction. It has been accepted for inclusion in Sheet Music Collection by an authorized administrator of Scholars Junction. For more information, please contact scholcomm@msstate.libanswers.com.



### TNE

# Byrton Fischer co.













Copyright MCMXVII by Burton Edward Fischer.















O. Of Pep 2

## LATEST POPULAR NUMBERS BY BURTON EDWARD FISCHER

### INTRODUCED AND FEATURED BY THE

### **Celebrated Fischer Exposition Orchestra**









### For Sale at all Music Stores

Or order direct from Publisher