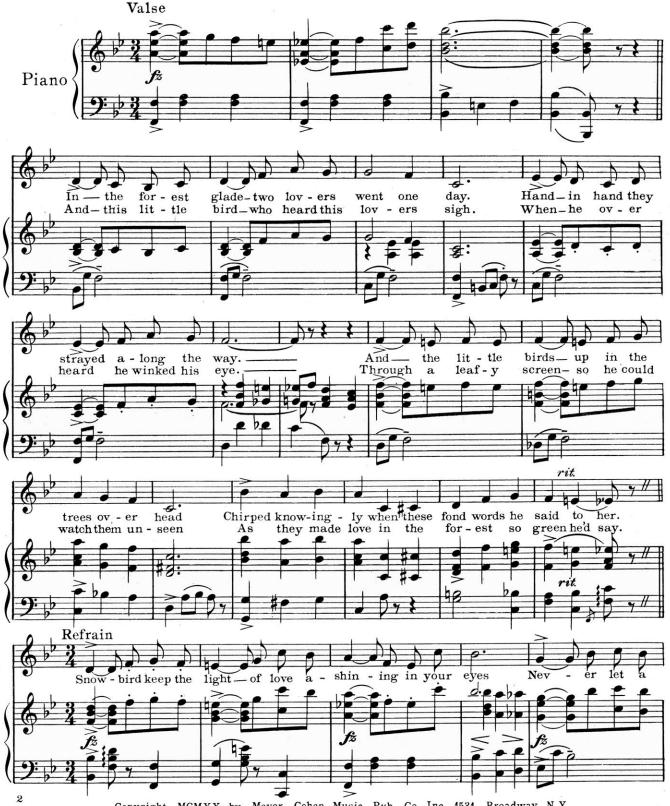

## SNOW BIRDO AN INDIAN LOVE WALTZ SONG

Words by BOB. SCHAFER & BERT. BROSSEAU Masic by LOUAH. ALFRED.

6

## SNOW BIRD

Words by BOB SCHAFER and BERT BROSSEAU

Music by LOU H.ALFRED

 Copyright MCMXX by Meyer Cohen Music Pub. Co. Inc. 1531 Broadway, N.Y.
The Publishers reserve the right to the use of this Copyrighted work upon the parts of Instruments serving to reproduce it Mechanically International Copyright Secured
All Rights Reserved