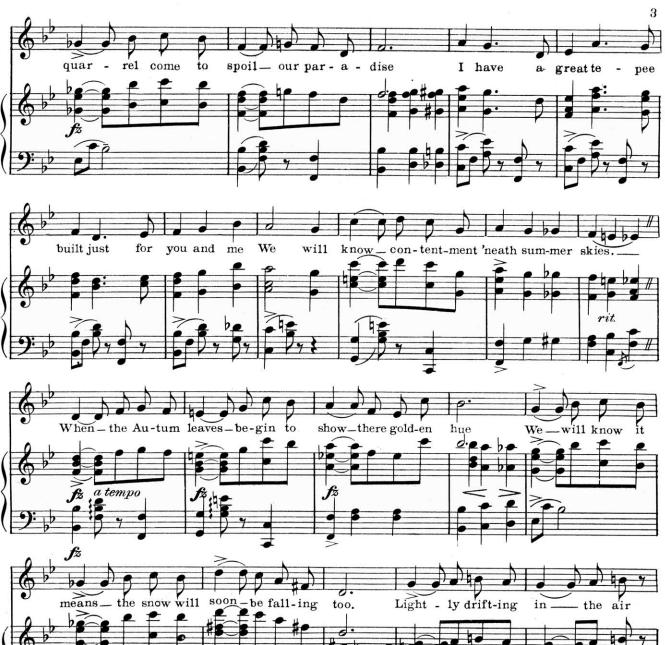

State University Libraries.

This Sheet Music is brought to you for free and open access by the Charles H. Templeton, Sr. Music Collection at Scholars Junction. It has been accepted for inclusion in Sheet Music Collection by an authorized administrator of Scholars Junction. For more information, please contact scholcomm@msstate.libanswers.com.

## SNOW BIRDO AN INDIAN LOVE WALTZ SONG

Words by BOB. SCHAFER & BERT. BROSSEAU Masic by LOUAH. ALFRED.

6



## SNOW BIRD

Words by BOB SCHAFER and BERT BROSSEAU

Music by LOU H.ALFRED



 Copyright MCMXX by Meyer Cohen Music Pub. Co. Inc. 1531 Broadway, N.Y.
The Publishers reserve the right to the use of this Copyrighted work upon the parts of Instruments serving to reproduce it Mechanically International Copyright Secured
All Rights Reserved

2







Snow Bird 2

## TO BE UP TO DATE A MEYER COHEN MUSIC (). Song Hit Should Be in Every Home ! 9