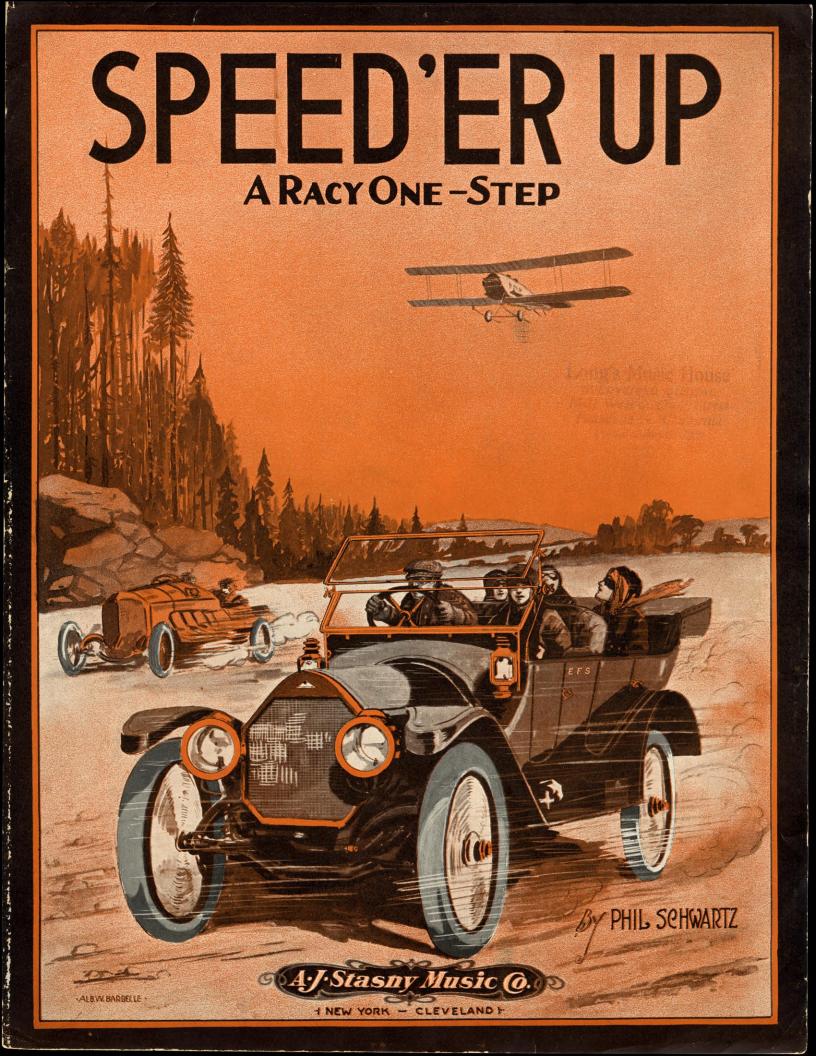

Mississippi State University Scholars Junction

Sheet Music Collection

Charles H. Templeton, Sr. Music Collection

1915

Speed 'Er Up

**Phillip Schwartz** 

Follow this and additional works at: https://scholarsjunction.msstate.edu/cht-sheet-music

Speed-'Er-Up

2

A Racy One Step

Copyright MCMXV by A. J. Stasny Music Co., New York & Cleveland International Copyright Secured All Rights Reserved

Speed-'Er-Up-4

Speed-'Er-Up-4

5

Speed-'Er-Up-4