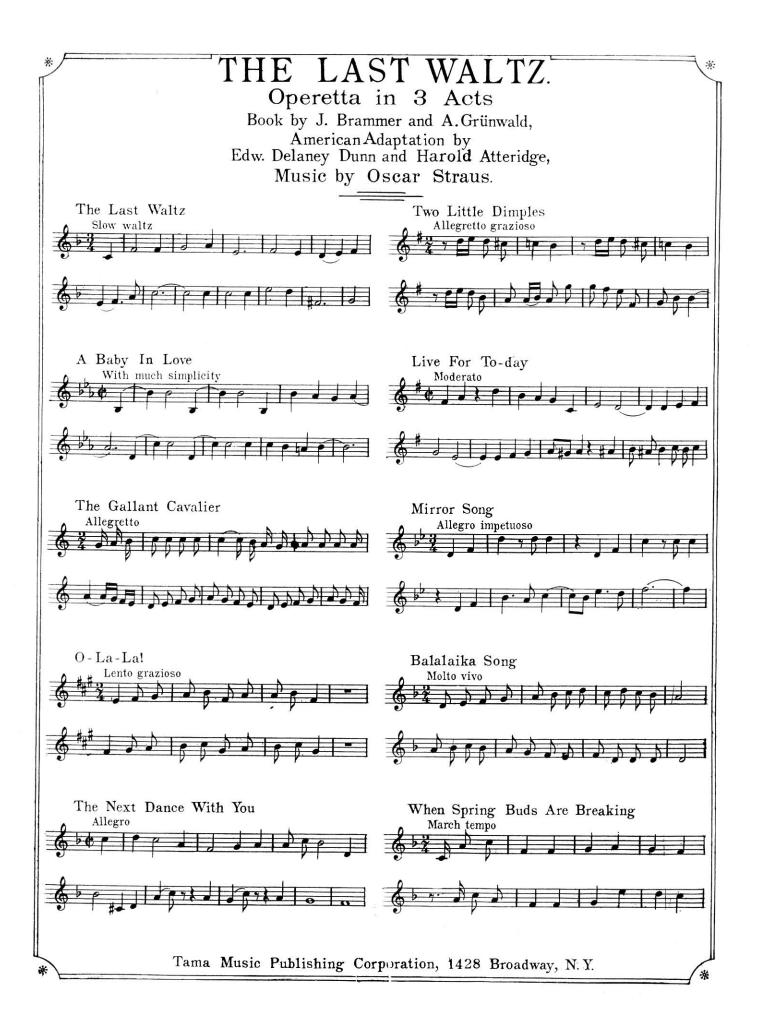

## J. BRAMMER & A. GRÜNWALD

GOODMAN & R BENATZKY

AMERICAN VERSION

Edward Delaney Dunn & Harold Atteridge

MUSIC

| The Last Waltz                 | 60  |
|--------------------------------|-----|
| Now rades My Golden Love Dream | 60  |
| A Daby To Love                 | 60  |
| The Next Dance With You        | 60  |
| Two Little Dimples             | 60  |
| Live For Jo-Day                | 60  |
| The Gallant Cavalier           | .60 |
| The Whip Rand                  | .60 |
| When Jpring Buds Are Breaking  | .60 |
| Mama, Mama                     | 60  |
| Hail, Sparkling Wine           | 60  |
| The Charming Ladies            | 60  |
| Mirror Song                    | .60 |
| Mirror Song<br>O-la-la         | .60 |
|                                |     |
| Selection                      | .75 |
| Waltz<br>Fox Trot              | 60  |
|                                |     |