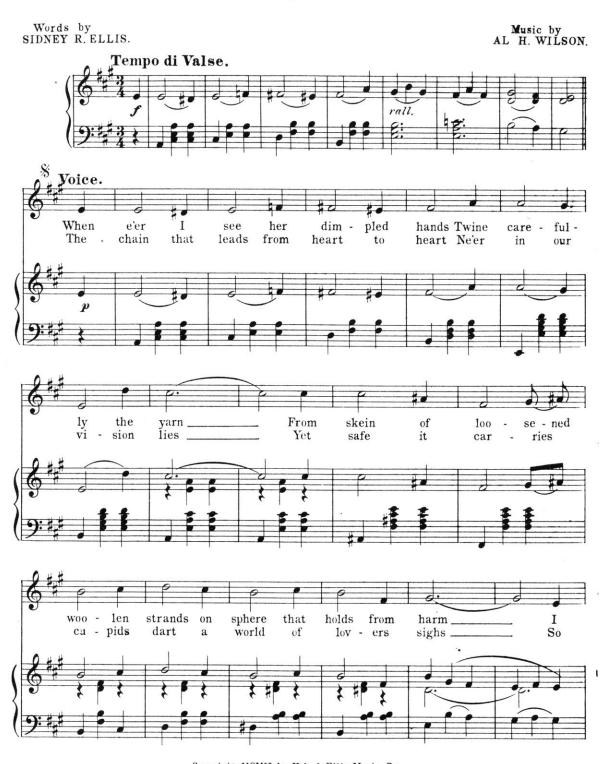

## The Winding of the Yarn

Al H. Wilson

Follow this and additional works at: https://scholarsjunction.msstate.edu/cht-sheet-music

# SIDNEY R.ELLIS Music By AL. T. WILSON

| THE WINDING OF THE YARN (WALTZ)                        | .50.                 |
|--------------------------------------------------------|----------------------|
| THE MERITAID & DUCCANEER (COMIC DESCRIPTIVE)           | -60                  |
| WHISPERING DREEZE<br>(YODEL)                           | 50                   |
| MEMORY (BALLAD)                                        |                      |
| WHEN YOUR SHIP COMES HOME<br>(PESCRIPTIVE)<br>THE ECHO | υ <sup>ν</sup><br>KΔ |
|                                                        |                      |

## The Winding Of The Yarn.

Copyright MCMII by Yale & Ellis Music Co.

English Copyright Secured.

The winding of the Yarn.

...FOR...

GOLDEN VOICED