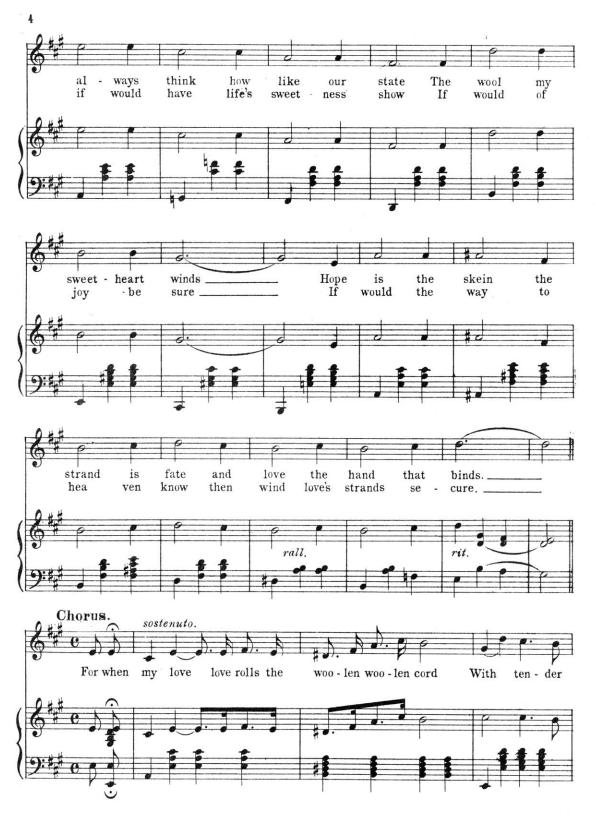

## The Winding of the Yarn

Al H. Wilson

Follow this and additional works at: https://scholarsjunction.msstate.edu/cht-sheet-music

# SIDNEY R.ELLIS Music By AL. T. WILSON

| THE WINDING OF THE YARN (WALTZ)                        | .50.                 |
|--------------------------------------------------------|----------------------|
| THE MERITAID & DUCCANEER (COMIC DESCRIPTIVE)           | -60                  |
| WHISPERING DREEZE<br>(YODEL)                           | 50                   |
| MEMORY (BALLAD)                                        |                      |
| WHEN YOUR SHIP COMES HOME<br>(PESCRIPTIVE)<br>THE ECHO | υ <sup>ν</sup><br>KΔ |
|                                                        |                      |

## The Winding Of The Yarn.

Copyright MCMII by Yale & Ellis Music Co.

English Copyright Secured.

The winding of the Yarn.

...FOR...

GOLDEN VOICED