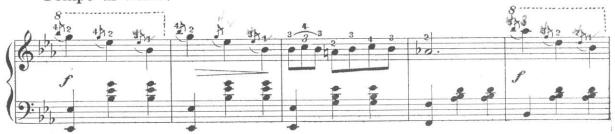

# Edelweiss Glide Waltz.

Revised and Fingered by HENRY S. SAWYER.

F. E. VANDERBECK.

Copyright MCMIX, by McKinley Music Co.

1243-5-2

1243-5-3

1243-5-4

1243-5-5