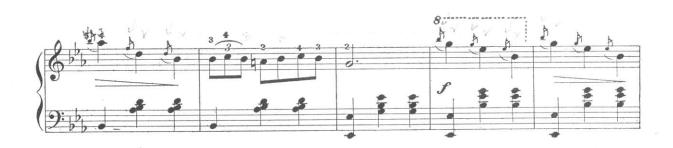

# Edelweiss Glide Waltz.

Revised and Fingered by HENRY S. SAWYER.

F. E. VANDERBECK.

Copyright MCMIX, by McKinley Music Co.

1243-5-2

1243-5-3

1243-5-4

1243-5-5