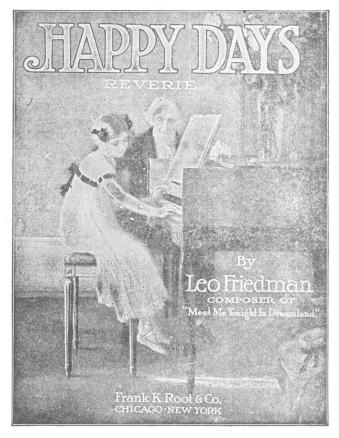

** 

Charles H. Templeton, Sr. Music Collection

1909

# **Edelweiss**

F. E. Vanderbeck

Follow this and additional works at: https://scholarsjunction.msstate.edu/cht-sheet-music

## **Preferred Citation**

[Physical ID#]: [Title], Charles H. Templeton, Sr. sheet music collection. Special Collections, Mississippi State University Libraries.

This Sheet Music is brought to you for free and open access by the Charles H. Templeton, Sr. Music Collection at Scholars Junction. It has been accepted for inclusion in Sheet Music Collection by an authorized administrator of Scholars Junction. For more information, please contact scholcomm@msstate.libanswers.com.

# CLIDE WALTZ

EE.WANDERBECK

(5

McKinley Music 6. CHICAGO - NEW YORK

# TRY THESE OVER ON YOUR PIANO







British copyright secured



ASK YOUR DEALER FOR COMPLETE COPY OF THESE PIECES McKINLEY MUSIC COMPANY
CHICAGO and NEW YORK

Frank K. Root & Co.

# Edelweiss Glide Waltz.

Revised and Fingered by HENRY S. SAWYER.

F. E. VANDERBECK.











Copyright MCMIX, by McKinley Music Co.



1243-5-2



1243-5-3



1243-5-4



1243-5-5