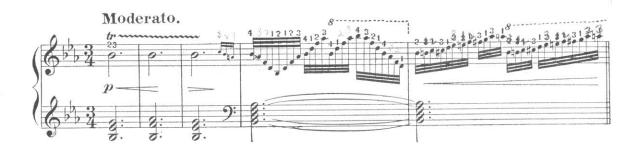

# Edelweiss Glide Waltz.

Revised and Fingered by HENRY S. SAWYER.

F. E. VANDERBECK.

Copyright MCMIX, by McKinley Music Co.

1243-5-2

1243-5-3

1243-5-4

1243-5-5