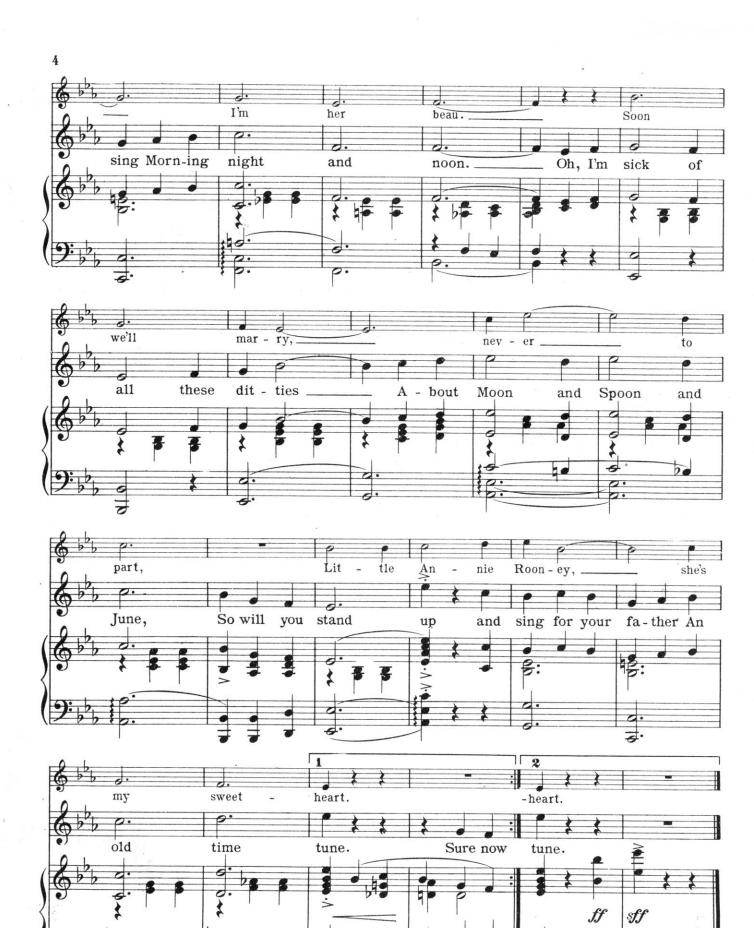

# STAND UP AND SING FOR YOUR FATHER AN OLD TIME TUNE

SUNG BLANCHE RING BROADWAY WHIRL

HENRY BURR

NOVELTY WALTZ SONG

NEW YORK

RAY PERKINS

# Stand Up And Sing For Your Father

7720

Copyright MCMXXI by M.Witmark & Sons International Copyright Secured

M.W. & SONS 16394-3