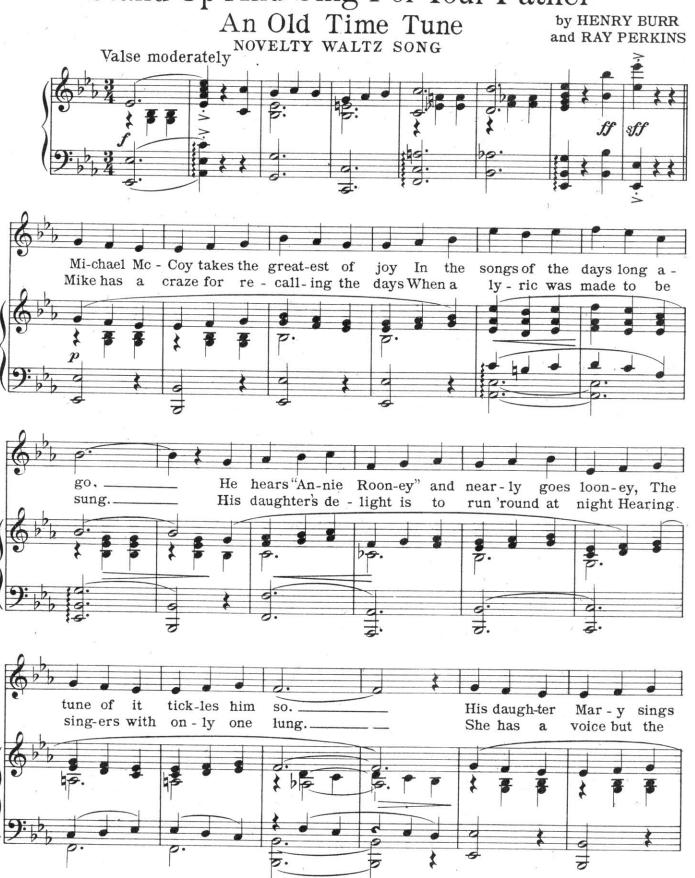

# STAND UP AND SING FOR YOUR FATHER AN OLD TIME TUNE

SUNG BLANCHE RING BROADWAY WHIRL

HENRY BURR

NOVELTY WALTZ SONG

NEW YORK

RAY PERKINS

# Stand Up And Sing For Your Father

7720

Copyright MCMXXI by M.Witmark & Sons International Copyright Secured

M.W. & SONS 16394-3