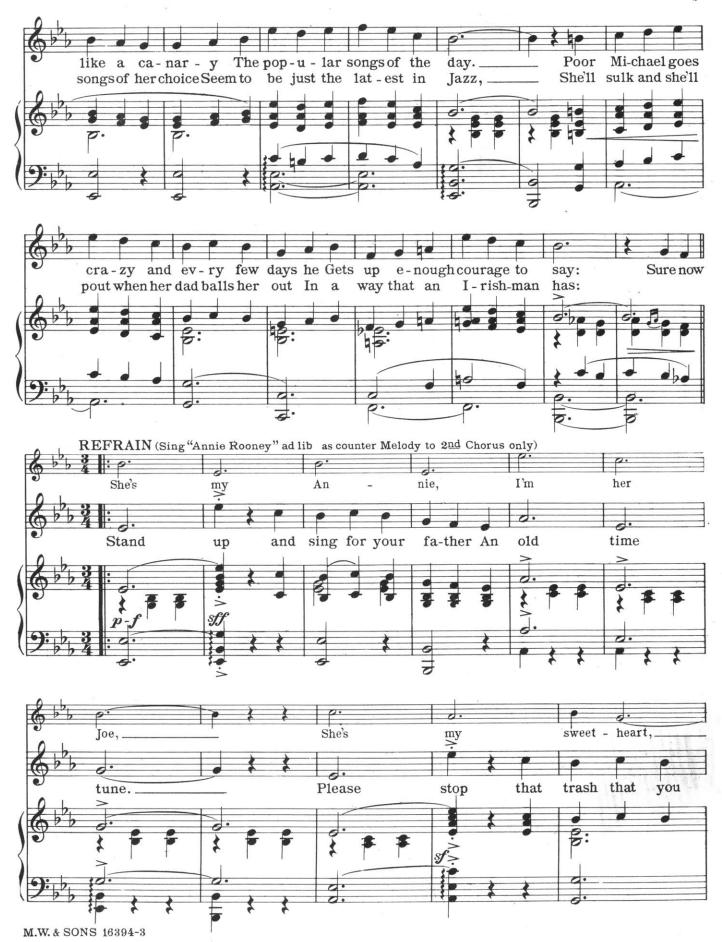

# STAND UP AND SING FOR YOUR FATHER AN OLD TIME TUNE

SUNG BLANCHE RING BROADWAY WHIRL

HENRY BURR

NOVELTY WALTZ SONG

NEW YORK

RAY PERKINS

# Stand Up And Sing For Your Father

7720

Copyright MCMXXI by M.Witmark & Sons International Copyright Secured

M.W. & SONS 16394-3