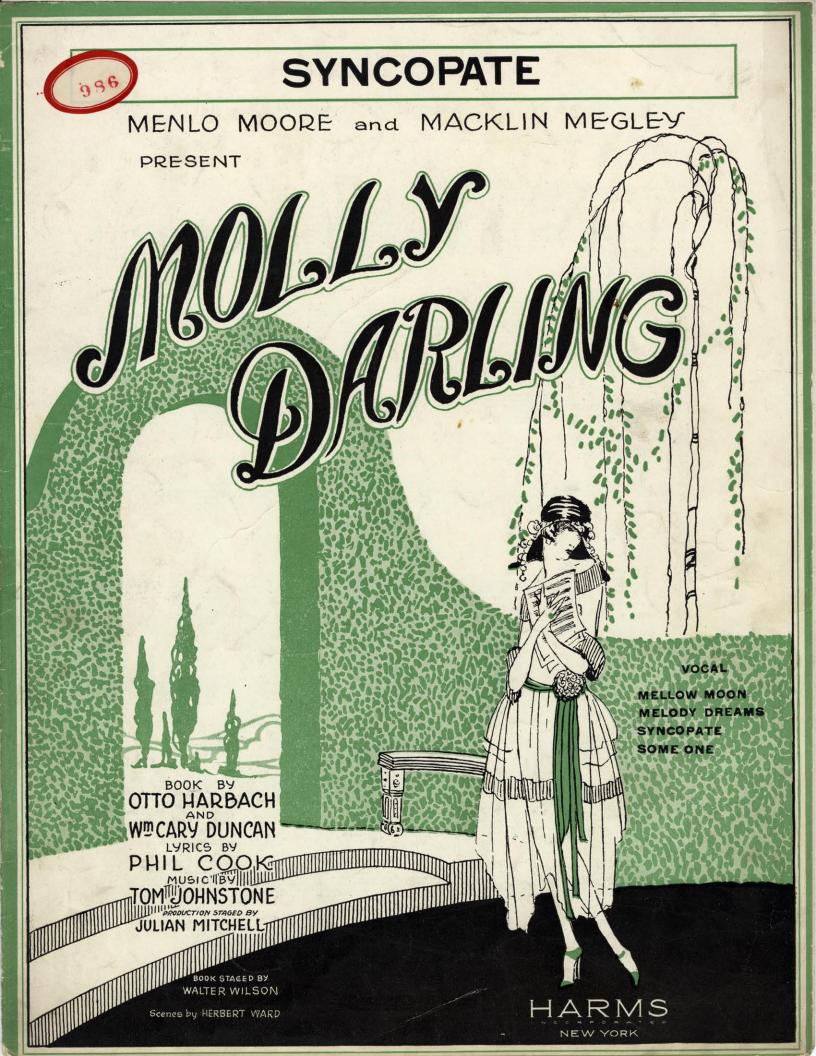

Mississippi State University Scholars Junction

Sheet Music Collection

Charles H. Templeton, Sr. Music Collection

1922

Syncopate

Tom Johnstone

Follow this and additional works at: https://scholarsjunction.msstate.edu/cht-sheet-music

## SYNCOPATE

Words by PHIL COOK

Music by TOM JOHNSTONE

Copyright MCMXXII by HARMS Inc., N. Y.C. All Rights Reserved International Copyright Secured

2

5 G

4

<sup>6482-6</sup> Syncopate