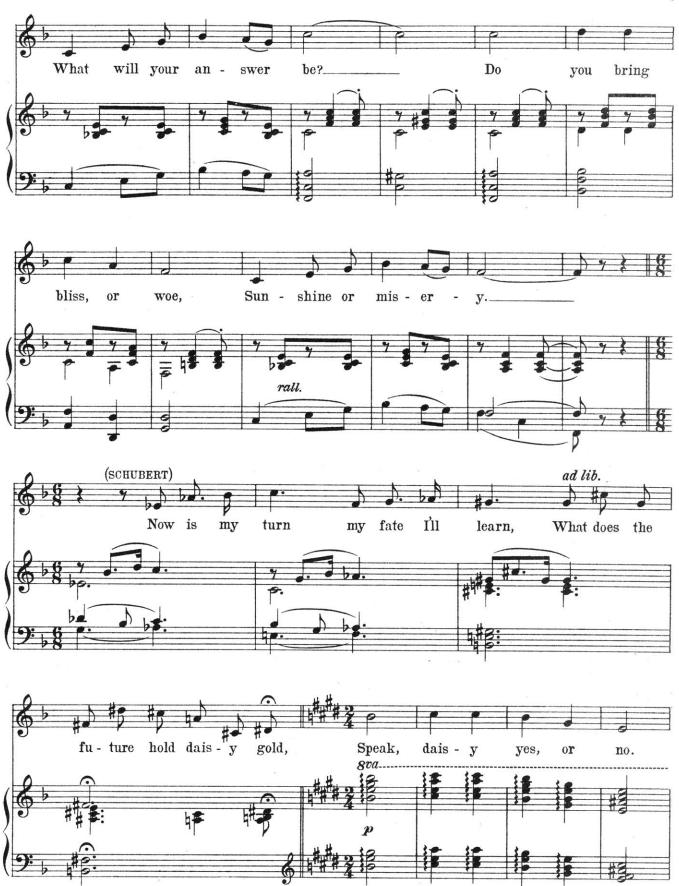

### TELL ME DAISY

(MITZI - SCHUBERT)

### DUET

Lyric by DOROTHY DONNELLY

Music Adapted from Melodies of FRANZ SCHUBERT and HEINRICH BERTE' By

SIGMUND ROMBERG

This composition may also be had for your Talking Machine or Player Piano

Authorized for sale in Countries of North America but not elsewhere