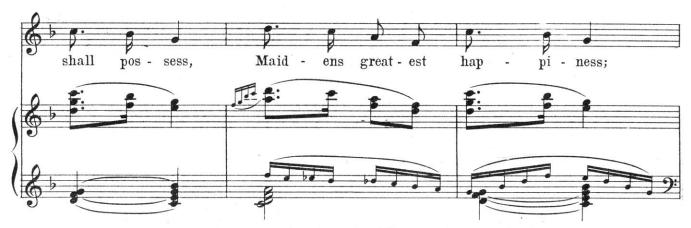

### TELL ME DAISY

(MITZI - SCHUBERT)

### DUET

Lyric by DOROTHY DONNELLY

Music Adapted from Melodies of FRANZ SCHUBERT and HEINRICH BERTE' By

SIGMUND ROMBERG

This composition may also be had for your Talking Machine or Player Piano

Authorized for sale in Countries of North America but not elsewhere