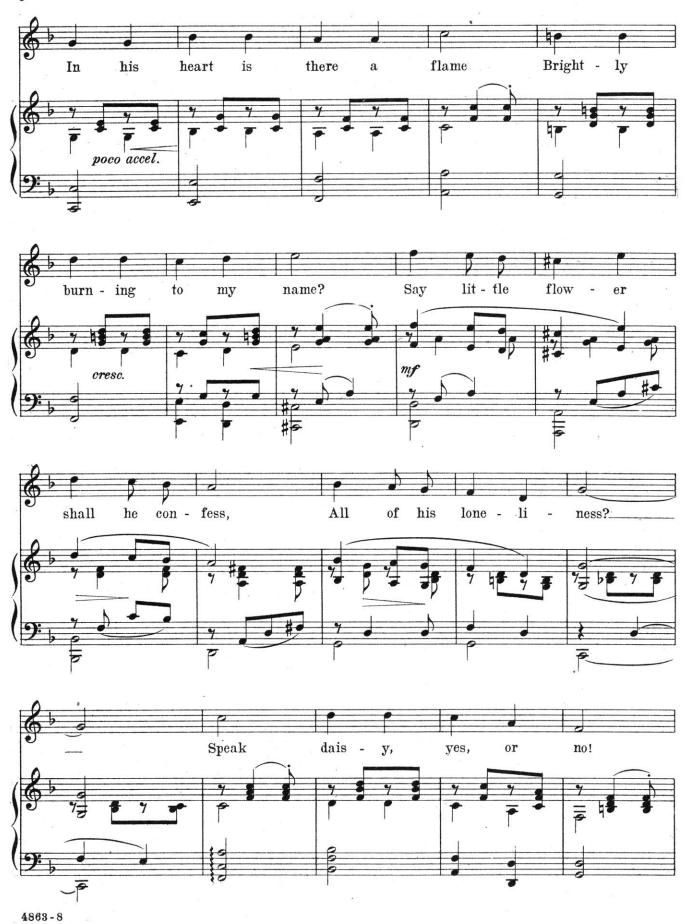

### TELL ME DAISY

(MITZI - SCHUBERT)

### DUET

Lyric by DOROTHY DONNELLY

Music Adapted from Melodies of FRANZ SCHUBERT and HEINRICH BERTE' By

SIGMUND ROMBERG

This composition may also be had for your Talking Machine or Player Piano

Authorized for sale in Countries of North America but not elsewhere