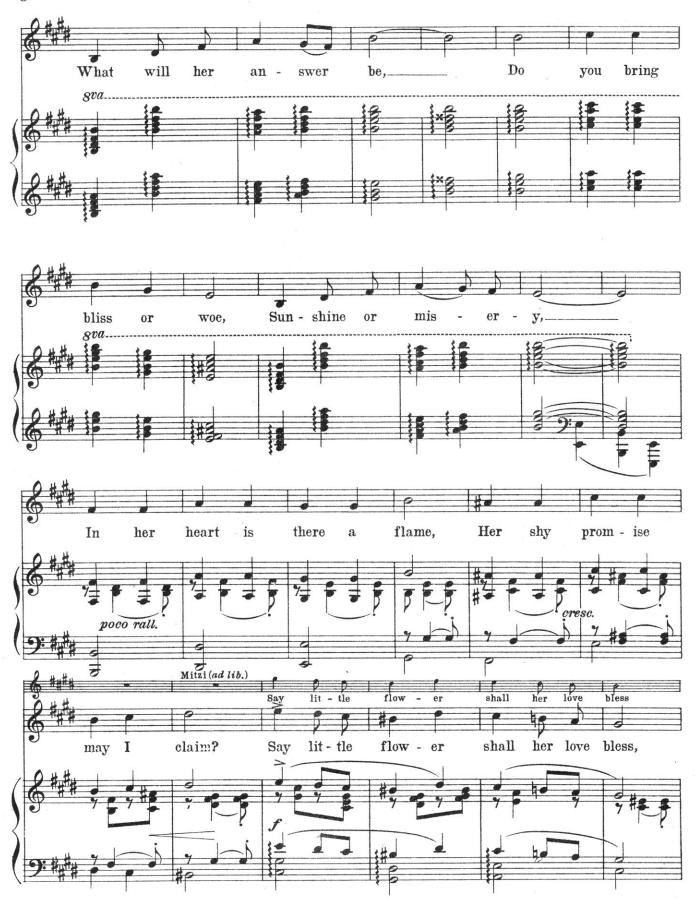

### TELL ME DAISY

(MITZI - SCHUBERT)

### DUET

Lyric by DOROTHY DONNELLY

Music Adapted from Melodies of FRANZ SCHUBERT and HEINRICH BERTE' By

SIGMUND ROMBERG

This composition may also be had for your Talking Machine or Player Piano

Authorized for sale in Countries of North America but not elsewhere