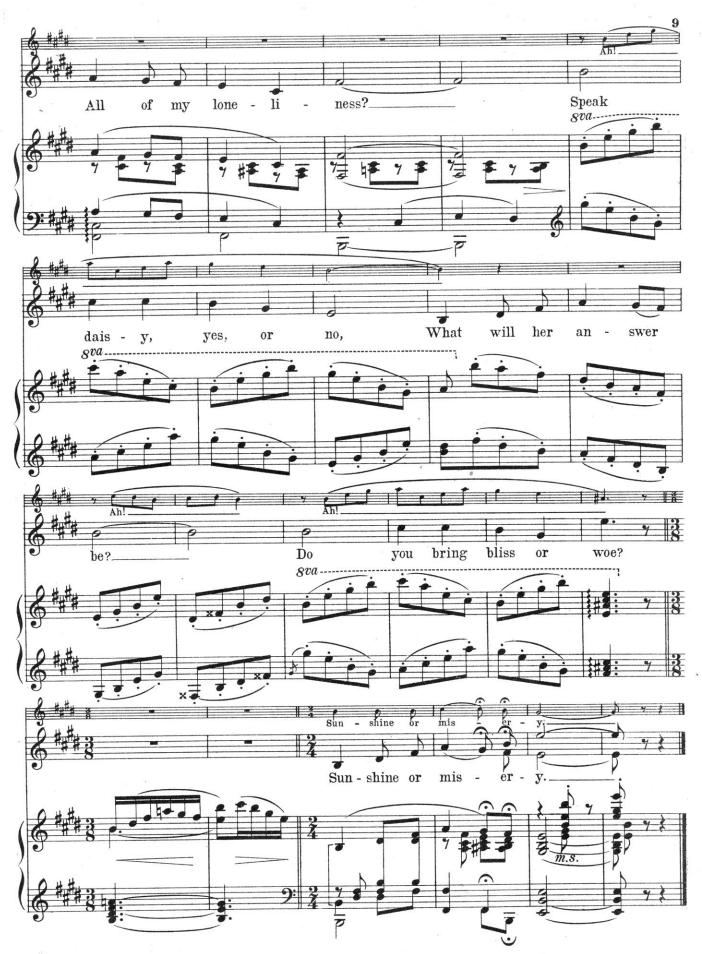

### TELL ME DAISY

(MITZI - SCHUBERT)

### DUET

Lyric by DOROTHY DONNELLY

Music Adapted from Melodies of FRANZ SCHUBERT and HEINRICH BERTE' By

SIGMUND ROMBERG

This composition may also be had for your Talking Machine or Player Piano

Authorized for sale in Countries of North America but not elsewhere