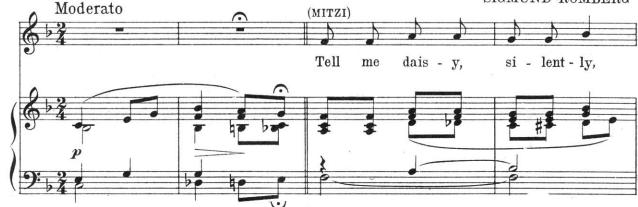

### TELL ME DAISY

(MITZI - SCHUBERT)

### DUET

Lyric by DOROTHY DONNELLY

Music Adapted from Melodies of FRANZ SCHUBERT and HEINRICH BERTE' By

SIGMUND ROMBERG

This composition may also be had for your Talking Machine or Player Piano

Authorized for sale in Countries of North America but not elsewhere