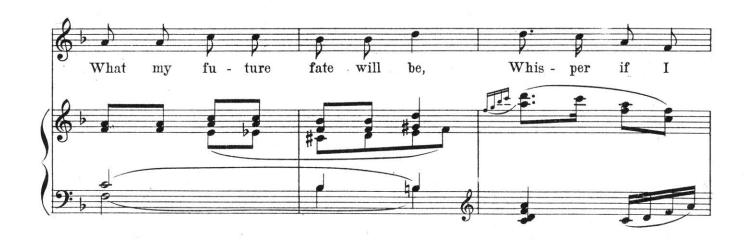

### TELL ME DAISY

(MITZI - SCHUBERT)

### DUET

Lyric by DOROTHY DONNELLY

Music Adapted from Melodies of FRANZ SCHUBERT and HEINRICH BERTE' By

SIGMUND ROMBERG

This composition may also be had for your Talking Machine or Player Piano

Authorized for sale in Countries of North America but not elsewhere